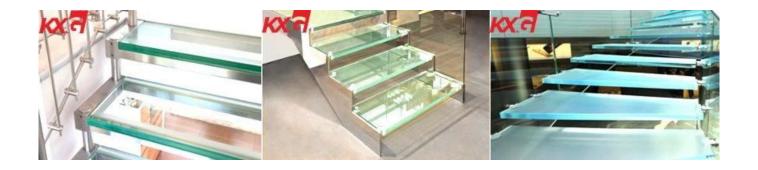

## Best quality 6+6+6mm, 8+8+8mm, 10+10+10mm staircase triple safety tempered laminated glass treads supplier

Staircase glass, also name stair tread glass, stair step glass, stairway glass, stair <u>floor glass</u>, it is more and more wide use on the stair of residential, commercial, industrial buildings, because the glass not only could create space and light, but also will give thebuilding a magical feel. And the glass is very easy to clean and replace.