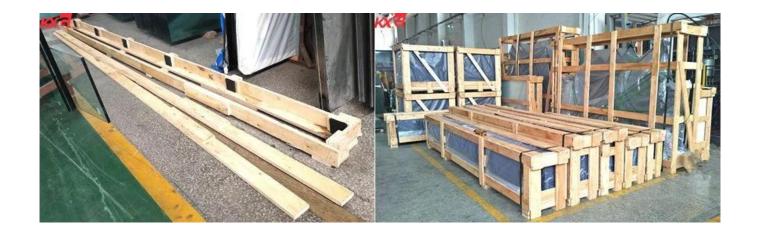

, it is more and more wide use on the stair of residential, commercial, industrial buildings, because the glass not only could create space and light, but also will give thebuilding a magical feel. And the glass is very easy to clean and replace.

Clear <u>tempered laminated glass</u>, this is themost common safety laminated glass, use three pieces clear safety temperedglass combine together with PVB or SGP.



## **Staircase Glass Specification:**

1.Glass Composition: 6+6+6,8+8+8,10+10+10

2.Interlayer: PVB (the most popular), SGP (themost expensive).

3. Glass Color: Clear, ultra clear, blue, green, etc.

4.PVB color: Any color is available.

5.Min size: 300\*300mm, any size can be cutted.



## **KUNXING GLASS** Laminated Glass Workshop



## **KUNXING GLASS Staircase Glass Packing**