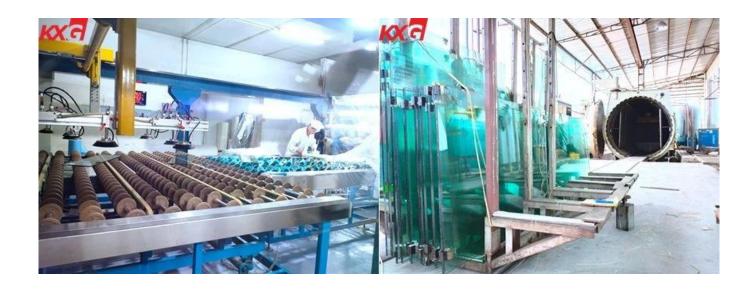

glass, stairway glass, stair <u>floor glass</u>, it is more and more wide use on the stair of residential, commercial, industrial buildings, because the glass not only could create space and light, but also will give thebuilding a magical feel. And the glass is very easy to clean and replace.

Clear <u>tempered laminated glass</u>, this is themost common safety laminated glass, use three pieces clear safety temperedglass combine together with PVB or SGP.



## **Staircase Glass Specification:**

1.Glass Composition: 6+6+6,8+8+8,10+10+10

2.Interlayer: PVB (the most popular), SGP (themost expensive).

3. Glass Color: Clear, ultra clear, blue, green, etc.

4.PVB color: Any color is available.

5.Min size: 300\*300mm, any size can be cutted.



## **KUNXING GLASS** Laminated Glass Workshop



## **KUNXING GLASS Staircase Glass Packing**