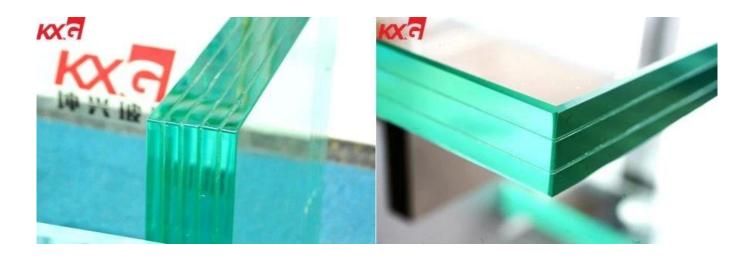

Clear <u>tempered laminated glass</u>, this is themost common safety laminated glass, use three pieces clear safety temperedglass combine together with PVB or SGP.

## **Staircase Glass Specification:**

1.Glass Composition: 6+6+6,8+8+8,10+10+10

2.Interlayer: PVB (the most popular), SGP (themost expensive).

3. Glass Color: Clear, ultra clear, blue, green, etc.

4.PVB color: Any color is available.