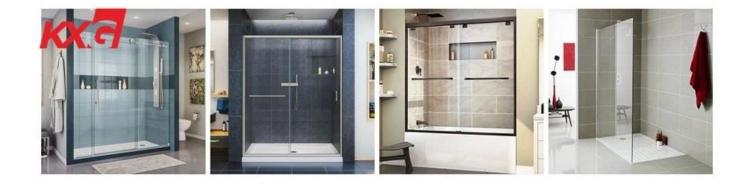

<u>Kunxing Glass</u> produces different glass to build a glass shower room to meet the specific needs of everyone. The most popular glass made shower door tempered glass.

## **Characteristics**

- Pattern glass in addition to canned decoration of our shower room, also protects privacy.
- •Frosted glass produces translucent Satin and maintains high light.
- •Colorless glass allows enough light to enter the shower room and clear view.
- The color of the glass can be added to the shower to give a different color.
- PDLC can switch smart glass to replace transparent opaque switch. When I take abath, you can make it opaque. When you need light to open, you can save a lot of money.