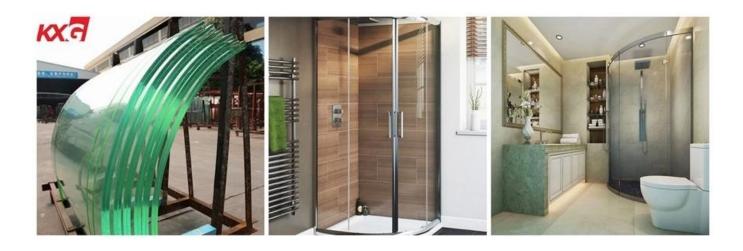

## Factory price 10mm 12 mm flat and curved tempered glass for shower room door and wall with enclosure

<u>Shower room</u> glass has become popular in many homes. Customers of these homes have realized that curved glass shower screate a better aesthetic and sophistication.

The shower door glass can be flat or curved, can be tempered or laminated, can be drilled, notched, and precisely cut to the mounting hardware, depending on your design drawings. Shower glass thickness is usually 4-12mm, 5mm, 6mm, 8mm 10mm is more popular in the market.

## Tempered curved glass specifications

Thickness: 5 mm 6 mm 8 mm 10 mm 12 mm 15 mm

5-6 mm radius range: 1000 mm

8-12 mm radius range: 1500 mm

15-19 mm Radius range: 2000 mm

Color: transparent, green, blue, ultraclear, gray, bronze