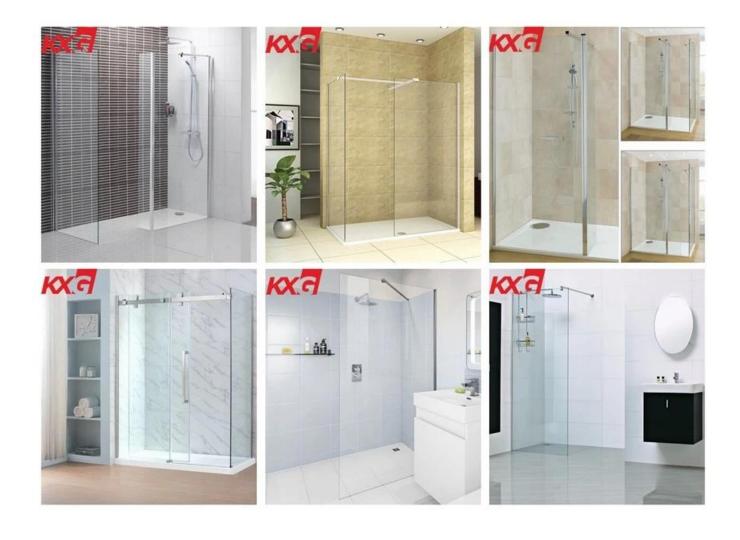

<u>Kunxing Glass</u> produces different glass to build a glass shower room to meet the specific needs of everyone. The most popular glass made shower door tempered glass.

## **Characteristics**

- Pattern glass in addition to canned decoration of our shower room, also protects privacy.
- •Frosted glass produces translucent Satin and maintains high light.
- •Colorless glass allows enough light to enter the shower room and clear view.
- The color of the glass can be added to the shower to give a different color.
- PDLC can switch smart glass to replace transparent opaque switch. When I take abath, you can make it opaque. When you need light to open, you can save a lot of money.