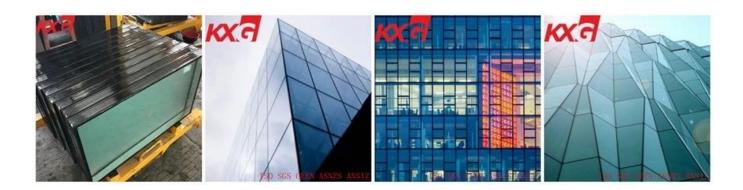

## Starphire ultra-clear jumbo size low-iron tempered laminated Low E insulating glass curtain wall facade

Glass <u>curtain walls</u> always use insulating glass to ensure high quality common laminated insulating glass because of its safety glass. Low-iron tempered laminated low-emissivity insulating glass is the best combination of glass curtain wall, which combines the advantages of all glass.

<u>Low-iron glass</u> has the lowest self-explosion, high light transmittance, good transparency, and is very safeand durable. The broken tempered glass particles are small and harmless. PVB and SGP films laminate small particles together. Low-emissivity glass can notonly be insulated, but also has the effect of environmental protection and energy saving. As a result, designers and owners are becoming more and more popular.