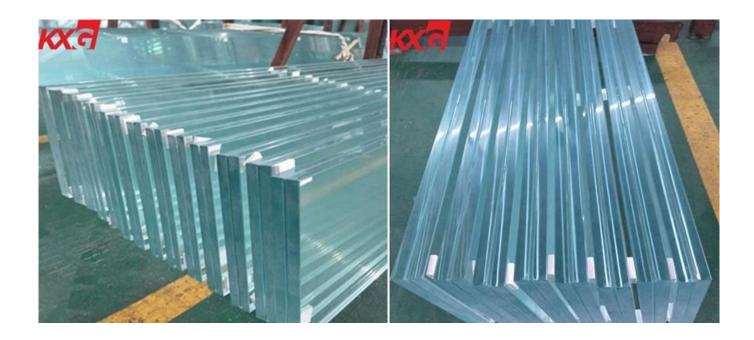

## 17.52mm low iron toughened laminated glass

KXG glass produce high quality CE certified 17.52mm low iron toughened laminated glass,17.52mm ultra clear tempered laminated glass,884 super white tempered safety laminated glass. It is made by 2pcs of 8mm ultra clear tempered glass with 4 layers of 0.38mm PVB or SGP film. It's the safety decorative glass, with super light transmittance, widely used for high-end glass buildings.

### The features of 17.52mm unbreakable laminated glass

- 1. Glass type: <u>8mm ultra clear tempered glass</u>; others available in 5mm ultra clear tempered glass,6mm ultra clear tempered glass,10mm ultra clear toughened glass,etc
- 2. Other glass types available in: 8mm clear tempered glass,8mm green tempered glass,8mm bronze tempered glass,8mm blue tempered glass,8mm grey tempered glass,8mm reflective tempered glass,etc
- 3. Glass components available in: 8mm clear tempered glass+1.52mm PVB/SGP+8mm clear tempered glass,8mm clear tempered glass+1.52mm PVB/SGP+8mm green tempered glass,8mm clear tempered glass+1.52mm PVB/SGP+8mm color reflective tempered glass,etc.
- 4. Size: max size in 3300\*8000mm, any customized size to meet customized requested.
- 5. PVB color: clear, yellow, red, any pantone colors.
- 6. Special processing: cutout, drill holes, polished edge, beveled edge, ogee edge, etc.
- 7. Logo can be printed.