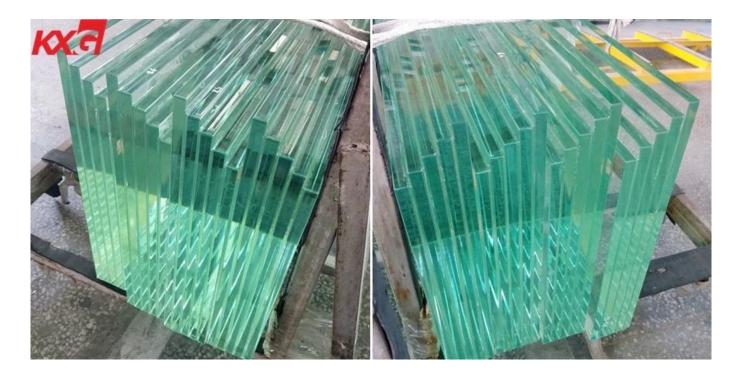

## 17.52mm low iron toughened laminated glass

KXG glass produce high quality CE certified 17.52mm low iron toughened laminated glass,17.52mm ultra clear tempered laminated glass,884 super white tempered safety laminated glass. It is made by 2pcs of 8mm ultra clear tempered glass with 4 layers of 0.38mm PVB or SGP film. It's the safety decorative glass, with super light transmittance, widely used for high-end glass buildings.

### The features of 17.52mm unbreakable laminated glass

- 1. Glass type: <u>8mm ultra clear tempered glass</u>; others available in 5mm ultra clear tempered glass,6mm ultra clear tempered glass,10mm ultra clear toughened glass,etc
- 2. Other glass types available in: 8mm clear tempered glass,8mm green tempered glass,8mm bronze tempered glass,8mm blue tempered glass,8mm grey tempered glass,8mm reflective tempered glass,etc
- 3. Glass components available in: 8mm clear tempered glass+1.52mm PVB/SGP+8mm clear tempered glass,8mm clear tempered glass+1.52mm PVB/SGP+8mm green tempered glass,8mm clear tempered glass+1.52mm PVB/SGP+8mm color reflective tempered glass,etc.
- 4. Size: max size in 3300\*8000mm, any customized size to meet customized requested.
- 5. PVB color: clear, yellow, red, any pantone colors.
- 6. Special processing: cutout, drill holes, polished edge, beveled edge, ogee edge, etc.
- 7. Logo can be printed.