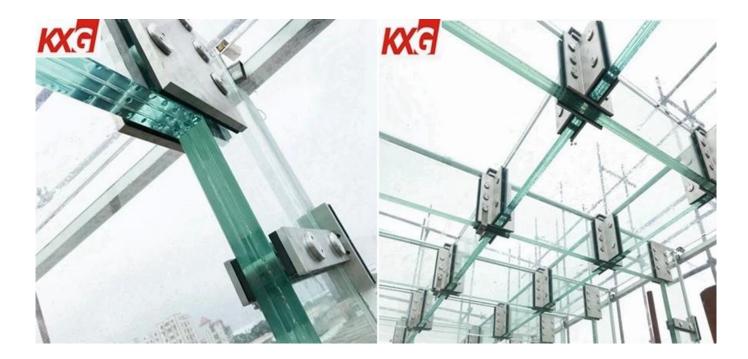

### The features of 17.52mm unbreakable laminated glass

- 1. Glass type: <u>8mm ultra clear tempered glass</u>; others available in 5mm ultra clear tempered glass,6mm ultra clear tempered glass,10mm ultra clear toughened glass,etc
- 2. Other glass types available in: 8mm clear tempered glass,8mm green tempered glass,8mm bronze tempered glass,8mm blue tempered glass,8mm grey tempered glass,8mm reflective tempered glass,etc
- 3. Glass components available in: 8mm clear tempered glass+1.52mm PVB/SGP+8mm clear tempered glass,8mm clear tempered glass+1.52mm PVB/SGP+8mm green tempered glass,8mm clear tempered glass+1.52mm PVB/SGP+8mm color reflective tempered glass,etc.
- 4. Size: max size in 3300\*8000mm, any customized size to meet customized requested.
- 5. PVB color: clear, yellow, red, any pantone colors.
- 6. Special processing: cutout, drill holes, polished edge, beveled edge, ogee edge, etc.
- 7. Logo can be printed.