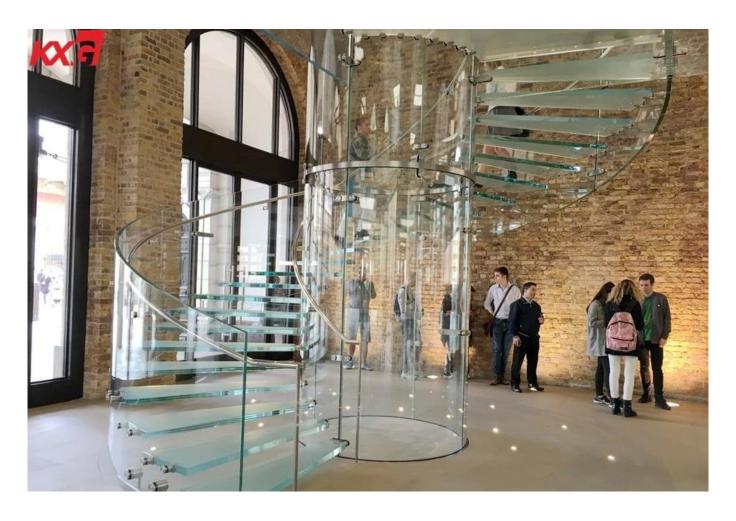

# Applications of 17.52mm super white laminated glass

Laminated Low Iron Glass is used for safety and security glazing, giving protection at all levels, not only for residential homes, but also for military and anti-terrorist needs.

Laminated Ultra Clear glass is preferable for multilayer applications, due to the low-iron content of the glass, ensuring a white, neutral appearance even at considerable panel thickness.

<u>Laminated coloured Wall</u> coverings, will be even brighter with Ultra Clear Low Iron Glass. When the colours that are chosen stay true while safety and security are withheld.