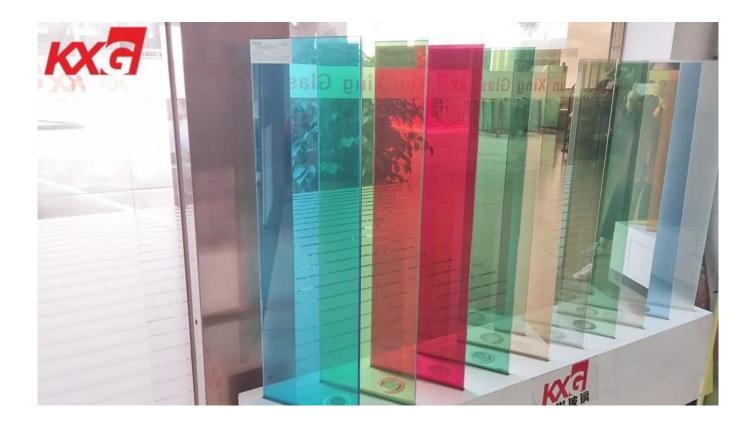

#### 2.Various color for choose

There are many color for you choose, such as Grey, green, blue, bronze ,yellow, red, orange,etc choose as per your required, if you could give us the RAL color number of PVB film.