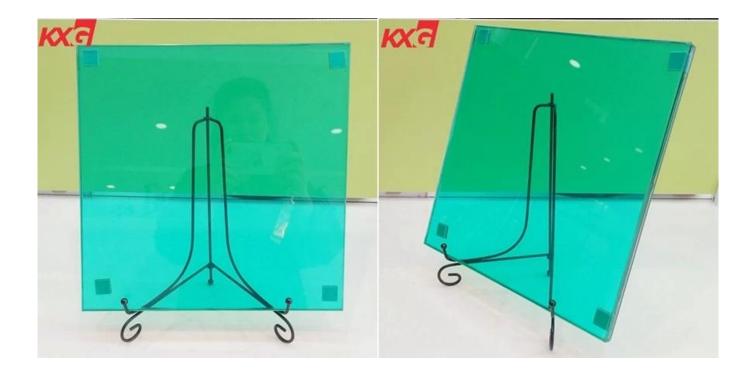

#### 2.Various color for choose

There are many color for you choose, such as Grey, green, blue, bronze ,yellow, red, orange,etc choose as per your required, if you could give us the RAL color number of PVB film.