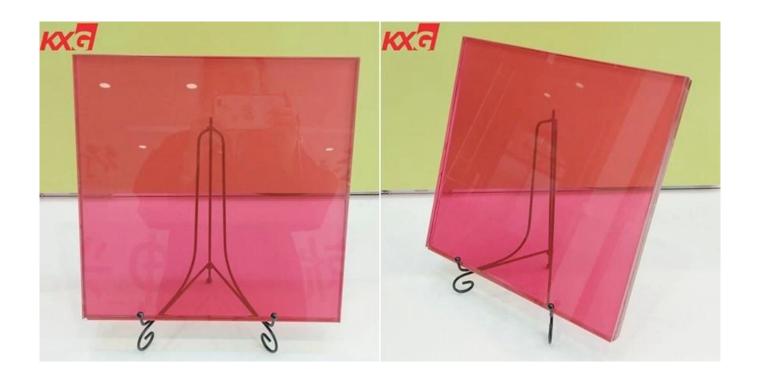

#### 2.Various color for choose

There are many color for you choose, such as Grey, green, blue, bronze ,yellow, red, orange,etc choose as per your required, if you could give us the RAL color number of PVB film.