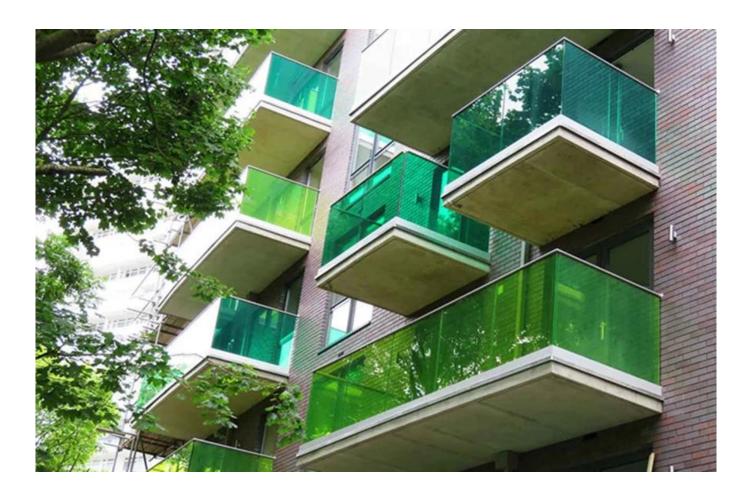

#### 3.Create aesthetic sense to building

Colored tempered laminated glass will beautify and decorative the buildings and harmonize their appearances with surrounding views which meet the demand of architects.

## **17.52 Various Coloured Tempered Laminated Glass Application**

- Shopping mall wall glass, storefront glass, skylight glass
- Balustrade glass, stair handrail, balcony, railing
- Glass office partition wall ,long corridor glass, walkway glass, roof, canopy
- Many Others.

## 8+1.52 colored pvb film+8 clear toughened laminated glass balustade

Colored PVB film toughened laminated glass project