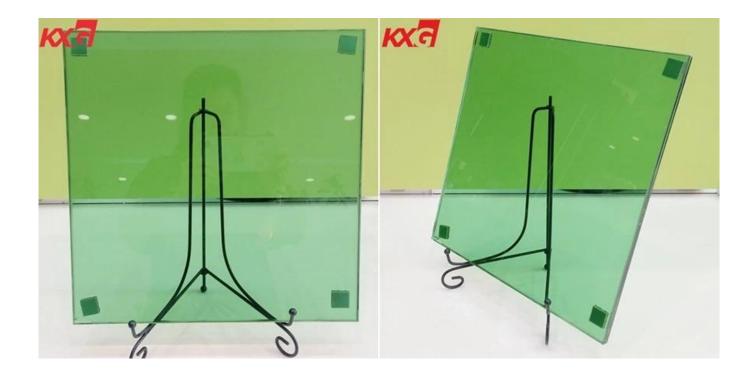

#### 2.Various color for choose

There are many color for you choose, such as Grey, green, blue, bronze ,yellow, red, orange,etc choose as per your required, if you could give us the RAL color number of PVB film.