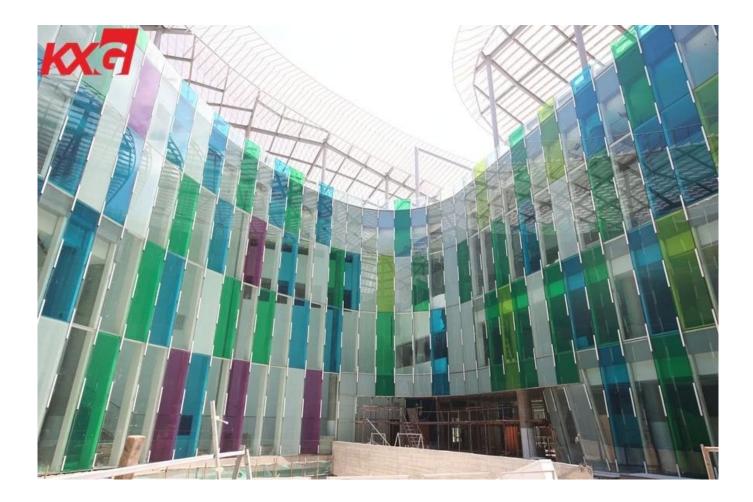

#### 2.Various color for choose

There are many color for you choose, such as Grey, green, blue, bronze ,yellow, red, orange,etc choose as per your required, if you could give us the RAL color number of PVB film.

#### 3.Create aesthetic sense to building

Colored tempered laminated glass will beautify and decorative the buildings and harmonize their appearances with surrounding views which meet the demand of architects.

## **17.52 Various Coloured Tempered Laminated Glass Application**

- Shopping mall wall glass, storefront glass, skylight glass
- Balustrade glass, stair handrail, balcony, railing
- Glass office partition wall ,long corridor glass, walkway glass, roof, canopy
- Many Others.