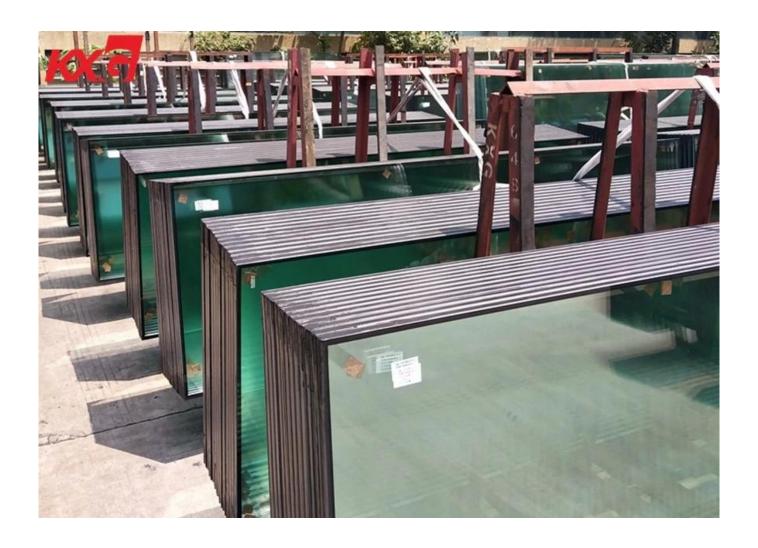

# 6mm+12A+6mm clear toughened double glazing glass warehouse

The Insulated line of KXG Factory produce 6+12A+6 clear tempered do uble glass

The packaging of 6+12A+6 clear tempered insulated glass