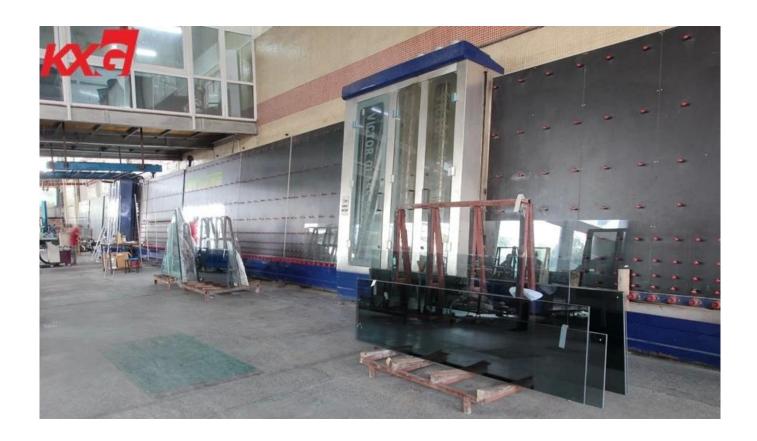

# 6mm+12A+6mm clear toughened double glazing glass warehouse

The Insulated line of KXG Factory produce 6+12A+6 clear tempered do uble glass

The packaging of 6+12A+6 clear tempered insulated glass