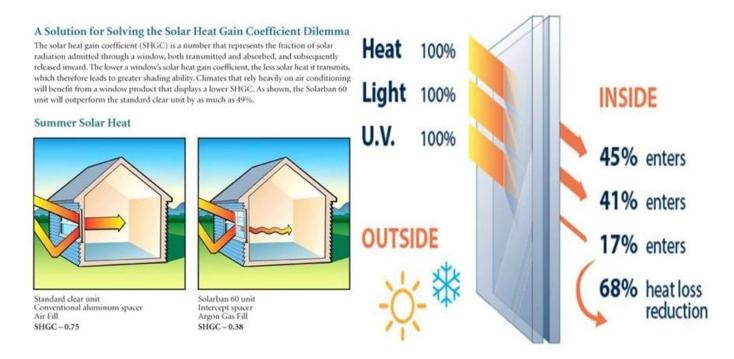

#### 2.Thermal Performance (Heat Proof)

The U-value is effectively lowered by double glazing units and can be further reduced by filling of inert gases like argon gas;