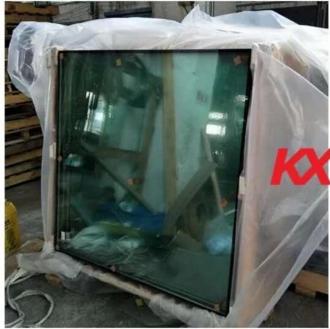

# 6mm+12A+6mm clear toughened double glazing glass warehouse

The Insulated line of KXG Factory produce 6+12A+6 clear tempered do uble glass

The packaging of 6+12A+6 clear tempered insulated glass