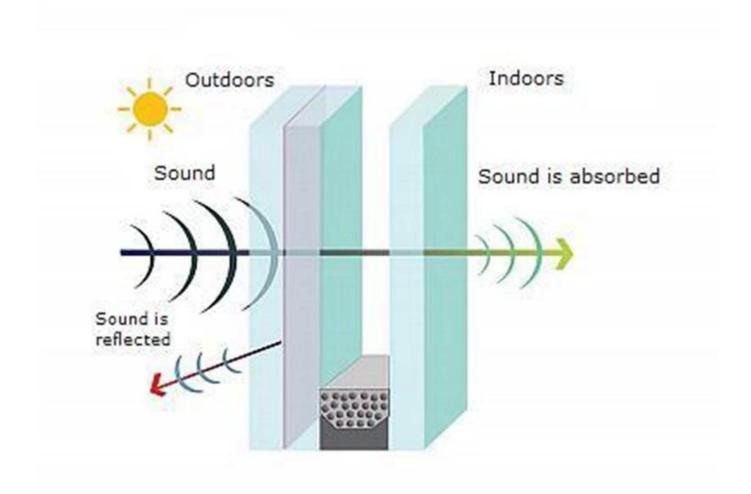

#### 3.Sound Proof

Insulated glass has good sound proof function, can reduce noise by more than 30 dB;