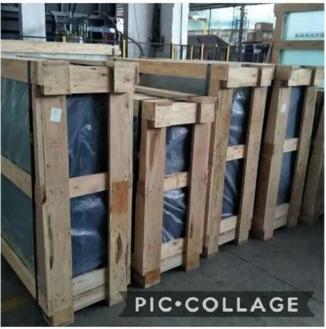

# 6mm+12A+6mm clear toughened double glazing glass warehouse

The Insulated line of KXG Factory produce 6+12A+6 clear tempered do uble glass

The packaging of 6+12A+6 clear tempered insulated glass