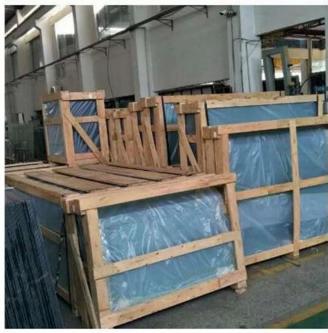

# 6mm+12A+6mm clear toughened double glazing glass warehouse

The Insulated line of KXG Factory produce 6+12A+6 clear tempered do uble glass

The packaging of 6+12A+6 clear tempered insulated glass