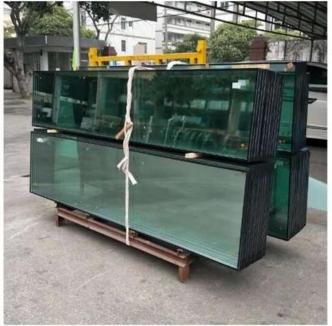

# 6mm+12A+6mm clear toughened double glazing glass warehouse

The Insulated line of KXG Factory produce 6+12A+6 clear tempered do uble glass

The packaging of 6+12A+6 clear tempered insulated glass