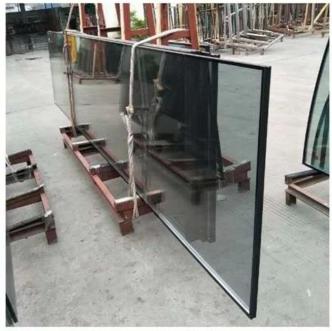

# 6mm+12A+6mm clear toughened double glazing glass warehouse

The Insulated line of KXG Factory produce 6+12A+6 clear tempered do uble glass

The packaging of 6+12A+6 clear tempered insulated glass