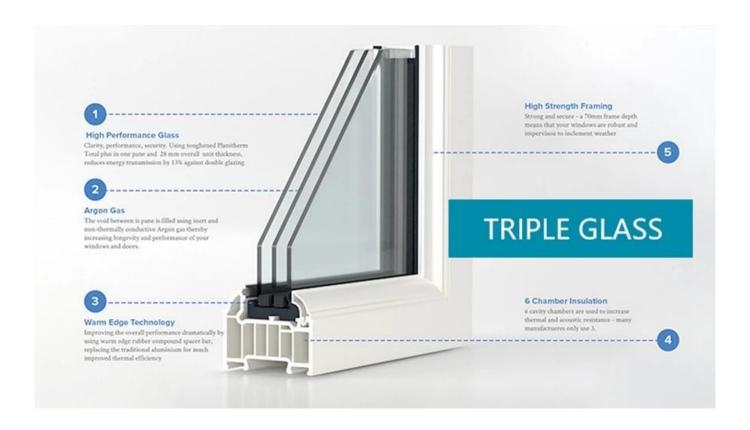

## About 6mm+12A+6mm Clear Tempered Insulated Glass (Double or Triple Glazing Glass)

6mm+12A+6mm clear tempered insulated glass unit consists of two panels 6mm clear tempered glass separated by an aluminum spacer and sealed together at the edge. The insulating airspace is filled with dry air or a noble gas, such as argon or krypton inside to slow the heat exchange and reduce noise levels. The aluminum spacer is filled with desiccant to ensure removal of any moisture in the air. The IGU is designed to keep homes warmer in the winter and cooler in the summer.