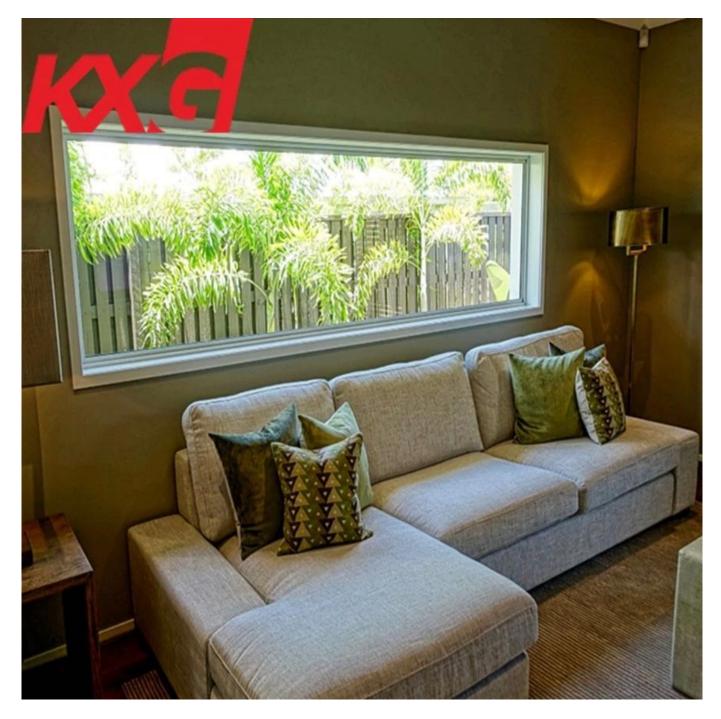

#### Low e insulated glass window

The two glazings feature low e-protection and insulated argon between the glazing, blocking 94% of the sun's UV rays, helping to prevent fading damage to carpets, furniture and window treatments.

#### Colored insulated glass window

Helps block the sun and keep the room from direct sun protection. Let the sun shine in while obscuring your eyes and protecting your privacy.