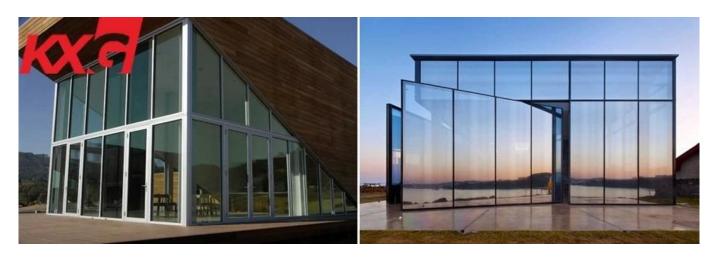

# China 6mm + 12A + 6mm double glazing factory

The <u>glass window</u> can be made of transparent float glass, colored float glass, reflective glass, patterned glass, acid-etched glass or laminated glass, and insulating glass. Flat glass windows and curved glass windows are commonly used in our houses, hotels, and office shopping malls.

### 6mm + 6mm 12A partition double glazing

It consists of two 6mm glass plates separated by a 12A aluminum partition and sealed together at the edges. The insulated space is filled with dry air or an inert gas such as argon or helium to slow heat exchange and reduce noise levels. It's not only the decorative glass for your windows, but also keeps the room warm during the winter and cool in the summer.

## 6mm + 12A + 6mm double glazing features

- 1. Size: up to 3000x9000mm
- 2. Glass thickness: 6mm + 6mm
- 3. Glass color: transparent, ultra clear, bronze, gray, blue, green
- 4. Glass type: Toughened, low radiation, coloring, reflective, ultra-transparent, screen printing, acid etching, pattern, etc.
- 5. Aluminum gasket: 6A, 9A, 16A, etc.