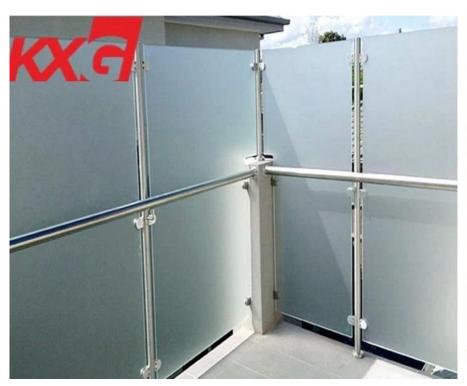

## **Factory price gradient glass**

Gradient frosted glass handrail railings

Gradient glass handrail railings, balustrade, <u>balcony</u>, parapets, which is one of the most attractive decorative glass balustrade. It is not only have the design with any customized color, but also appropriate privacy protect, improve the building level.

### **Gradient glass**

Gradient glass, it is one kind of gradient effect acid etched glass, produced by corroding the surface of clear glass to get the translucent fog effect. The effect of rendering the glass translucent by scattering of light during transmission, due to the features of distinctive, uniformly smooth and satin-like appearance, high light transmittance but protect privacy. Widely used for <a href="mailto:shower door">shower door</a>, partition wall, <a href="mailto:balustrade">balustrade</a>, office wall, etc.