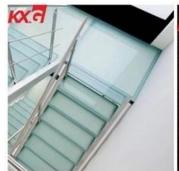

## **Factory price gradient glass**

Gradient frosted glass handrail railings

Gradient glass handrail railings, balustrade, <u>balcony</u>, parapets, which is one of the most attractive decorative glass balustrade. It is not only have the design with any customized color, but also appropriate privacy protect, improve the building level.

### **Gradient glass**

Gradient glass, it is one kind of gradient effect acid etched glass, produced by corroding the surface of clear glass to get the translucent fog effect. The effect of rendering the glass translucent by scattering of light during transmission, due to the features of distinctive, uniformly smooth and satin-like appearance, high light transmittance but protect privacy. Widely used for <a href="mailto:shower door">shower door</a>, partition wall, <a href="mailto:balustrade">balustrade</a>, office wall, etc.