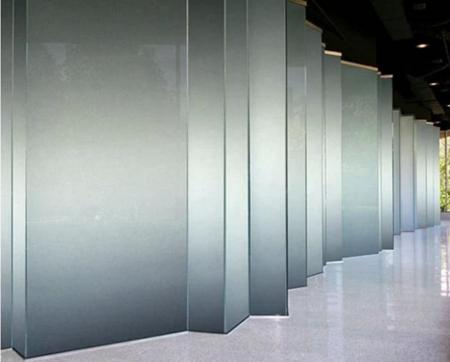

# Advantages of gradient satin glass

- Combines openness and privacy.
- Smooth surface, fingerprints proof , easy to clean and maintain.
- Patterns can be customized, have a special design for your balustrade.
- Customizable fade design, any color can be customized.