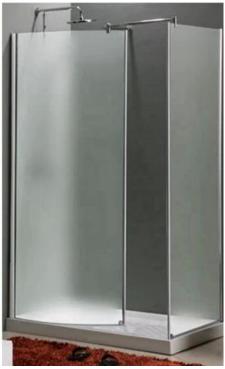

### **Gradient glass**

Gradient glass, it is one kind of gradient effect acid etched glass, produced by corroding the surface of clear glass to get the translucent fog effect. The effect of rendering the glass translucent by scattering of light during transmission, due to the features of distinctive, uniformly smooth and satin-like appearance, high light transmittance but protect privacy. Widely used for <a href="mailto:shower door">shower door</a>, partition wall, <a href="mailto:balustrade">balustrade</a>, office wall, etc.