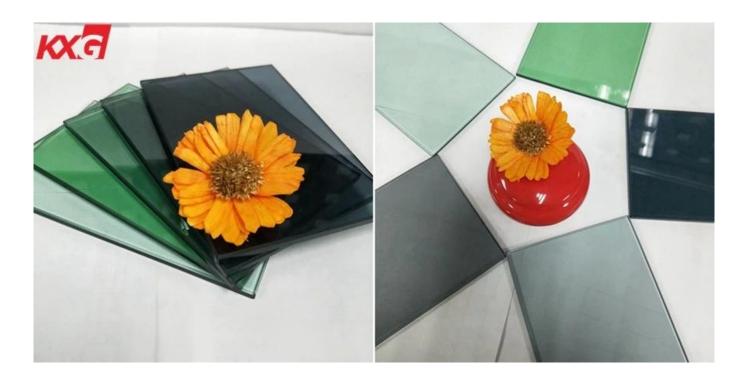

## Tinted glass color option series

French Green (Light Green), Dark Green.

BRONZE SERIES: Euro Bronze (Light Bronze), Golden Bronze, Pink

GREY SERIES: Euro Grey (Light Grey), Dark Grey, Black,

BLUE SERIES: Dark Blue, Ford Blue (Lake Blue), Ocean Blue.