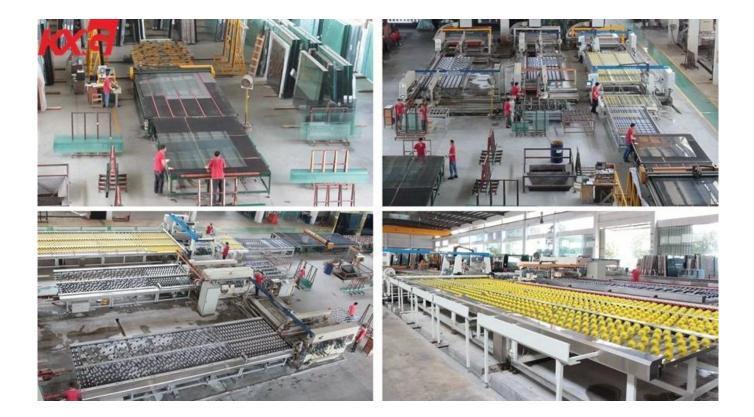

Glass | 75.21            | 8.86                    | 47.40                 | 8.19                | 0.66 | 58.86                     |
| 6mm F-Green Glass | 72.53            | 8.70                    | 42.19                 | 8.02                | 0.62 | 55.04                     |



## Applications of tinted glass:

1. it can be custom cut into size, then used for window directly.

2. tinted glass, when it processed as <u>dark bronze color tempered glass</u>, can be used for window, door, display case.

3. when it processed as bronze laminated glass 4+4mm 5+5mm 6+6mm, can be used for door, façade, balustrade, etc.

4. when it processed as bronze color insulated glass 4+4mm 5+5mm 6+6mm, perfect used for exterior and interior wall.



KXG 4mm 4.6mm 5mm 5.5mm 6mm 8mm tempered tinted glass