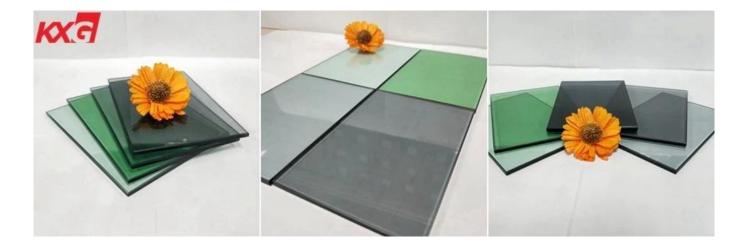

## Tinted glass color option series

French Green (Light Green), Dark Green.

BRONZE SERIES: Euro Bronze (Light Bronze), Golden Bronze, Pink

GREY SERIES: Euro Grey (Light Grey), Dark Grey, Black,

BLUE SERIES: Dark Blue, Ford Blue (Lake Blue), Ocean Blue.