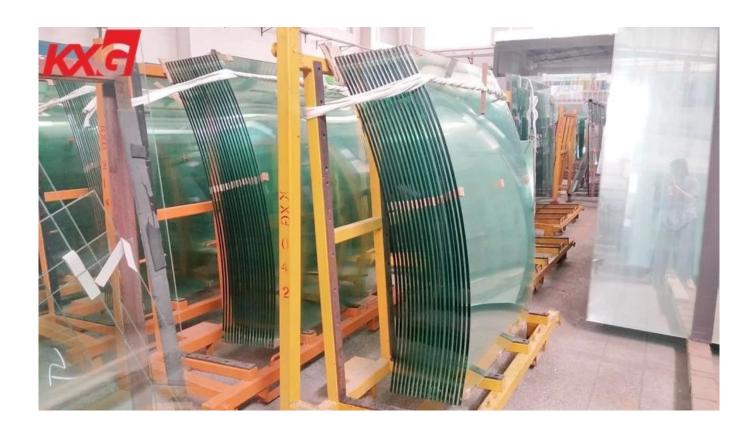

# 10mm clear curved tempered glass balustrade, 10mm safety clear curved toughened glass factory

10mm clear curved tempered glass is shaped by dies controlled by computer, rapidly and uniformly cooled immediately after it is heated to the designed shape. This kind of glass has all the good performance of 10mm flat tempered glass, but has a higher intensity for the wind pressure and bending than the flat tempered glass.

10mm clear curved tempered glass used for railing.

KXG factory produce 10mm clear curved tempered line