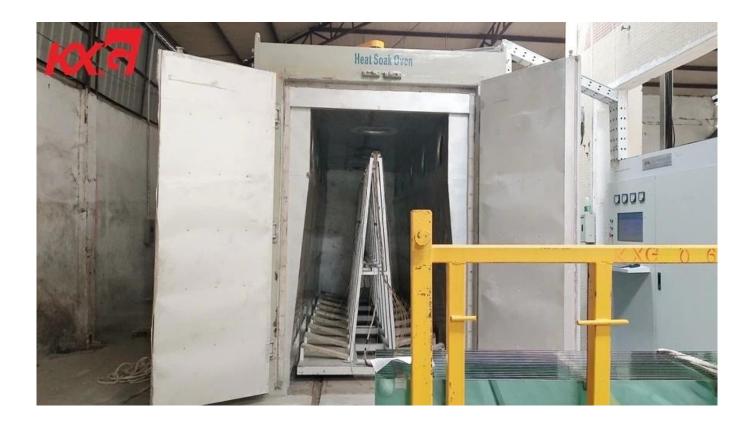

before making production. Once glass size is cut out, glass railing can not be made mechanical treatment any more, otherwise it will be broken.



#### **Related recommendation:**

If 10mm clear curved tempered glass is not the best choose for your balustrade, our company have other more option for you, We have tinted tempered glass (ultra clear, grey, green, blue, bronze) 5+5mm laminated glass with clear PVB film custom colorful PVB film. Also hot bending glass is suitable for hand railing, fence, and balustrade. Welcome to ask more details or send your request to us, we glad to try best to meet your demand.

10mm clear curved tempered glass used for railing.



KXG factory produce 10mm clear curved tempered line



## KXG factory 10mm clear curved toughened glass doing heat soaked test