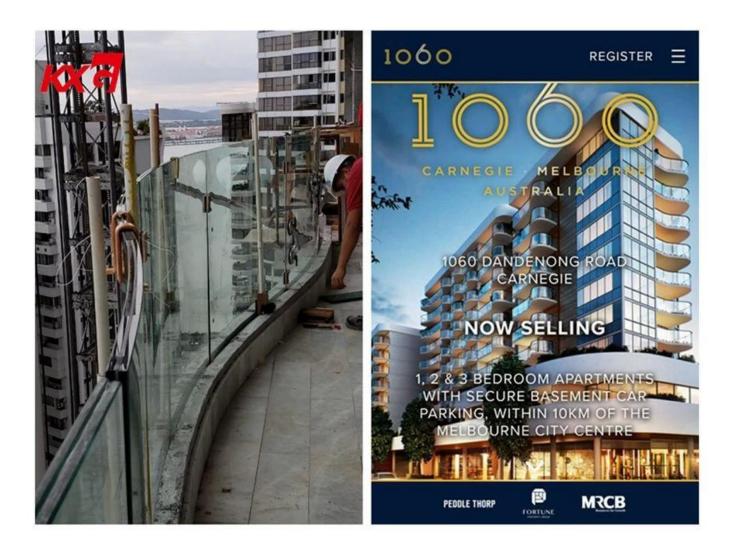

### Advantages of 10mm clear curved tempered glass used for balustrade:

- 1. Safety performance: 10mm curved tempered glass balustrade panels will appearance hurt-less obtuse angles when breakage.
- 2. Strength performance: 4-5 times more than ordinary 10mm clear float glass
- 3. Heat stability performance: Three times more than ordinary glass, could bear the temperature change about 200°C.
- 4. Enjoying a high architectural grade design, greater aesthetics and wide view scenery.
- 5. Easy to clean dirty and replace when necessary.