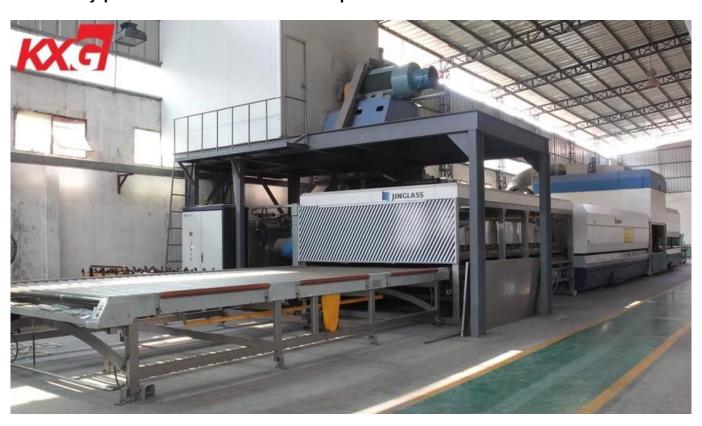

panels, glass size,edge process,drill holes and others should be confirmed before making production. Once glass size is cut out, glass railing can not be made mechanical treatment any more, otherwise it will be broken.



#### **Related recommendation:**

If 10mm clear curved tempered glass is not the best choose for your balustrade, our company have other more option for you, We have tinted tempered glass (ultra clear, grey, green, blue, bronze) 5+5mm laminated glass with clear PVB film custom colorful PVB film. Also hot bending glass is suitable for hand railing, fence, and balustrade. Welcome to ask more details or send your request to us, we glad to try best to meet your demand.

10mm clear curved tempered glass used for railing.



KXG factory produce 10mm clear curved tempered line



## KXG factory 10mm clear curved toughened glass doing heat soaked test