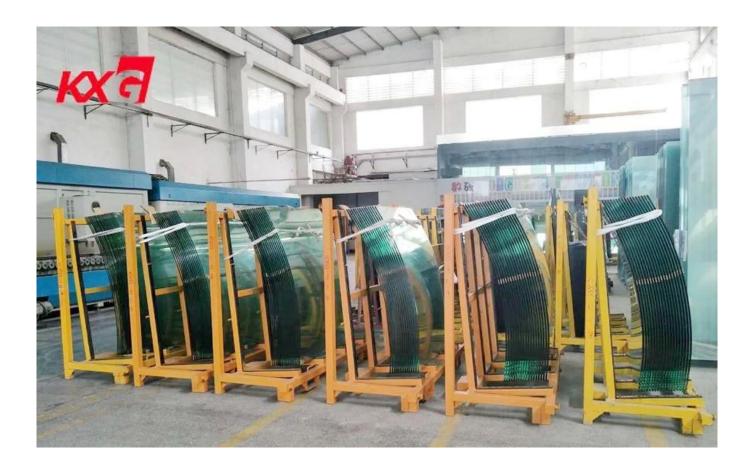

# 10mm clear curved tempered glass balustrade, 10mm safety clear curved toughened glass factory

10mm clear curved tempered glass is shaped by dies controlled by computer, rapidly and uniformly cooled immediately after it is heated to the designed shape. This kind of glass has all the good performance of 10mm flat tempered glass, but has a higher intensity for the wind pressure and bending than the flat tempered glass.

10mm clear curved tempered glass used for railing.

KXG factory produce 10mm clear curved tempered line