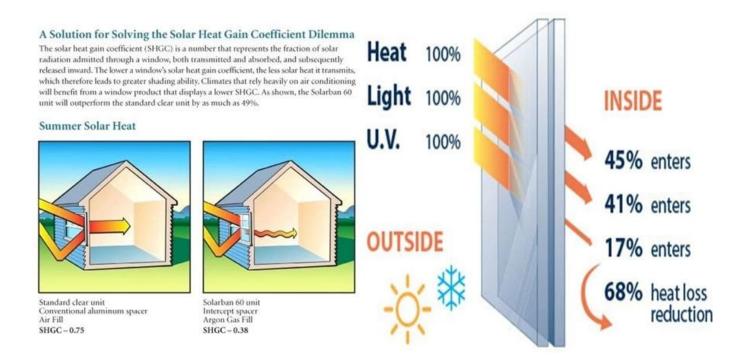

In the very hot climate, the perfect choice of <u>glass for windows and doors</u> is Low-E Insulating Glass. Low-e glass has low levels of radiant energy. Low-E glass is manufactured by applying specific metallic coatings (silver, zinc or tin) to the surface of glass to reflect heat. There are two types of Low-E glass: hard coat and soft coat. Hard coat Low-E glass is manufactured by pouring a thin layer of molten tin onto a sheet of glass while the glass is still slightly molten. Soft coat Low-E glass, on the other hand, involves the application of silver, zinc or tin to glass in a vacuum. The glass enters a vacuum chamber filled with an inert gas which is electrically charged.

#### Low E Insulated Glass Performance Features

- 1. Choose Low E according to your parameter;
- 2.Low U value (K value) and SC;
- 3.Different colors available;
- 4.Strong soundproof;
- 5.Keep warm or cold, energy conversation.