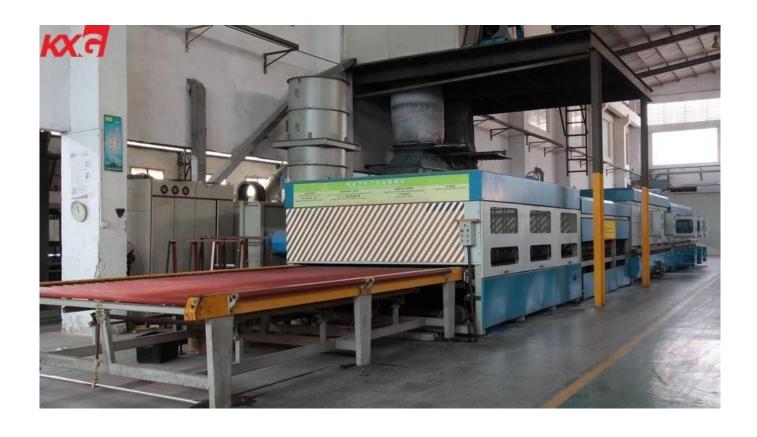

glass that light will be easily passes and your home will look more attractive and lively because light is abundant. In the other hand, glass balustrades create a sense of space and add a touch of natural splendor & elegance to your home, asit makes your home looks more larger and more spacious than it is in reality.



## **KUNXING GLASS** balustrade glass specification:

- 1. Safety glass. When glass is broken, it will nothurt people.
- 2. Available Thickness: 8mm, 10mm, 12mm, 15mm...
- 3.Standard Size:2140\*3300mm,2140\*3660mm,2440\*3300mm,2440\*3660mm
- 4. Any shape can be produced according to your detailed drawings.
- 5.Any color is available.
- 6.Holes, polished edge, beveled edge, etc. all special processing could be done before tempering.



## **KUNXING GLASS Tempered Furnace**



KUNXING GLASS Baluatrade Glass Package