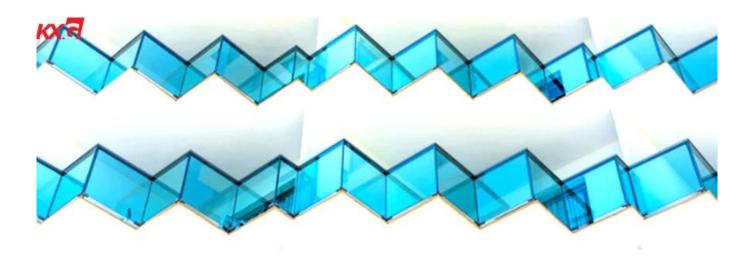

## The advantages of **balustrade glass** tempered

1.from shape, it can be curved or flat; from color, clear/ultra clear/green/blue/bronze/grey are available; They are incredibly versatile design, available in many different framing and fixing options, and indifferent colours and textures. you can use glass balustrades in any styles of your home.

3.more bright and more space. Through the glass that light will be easily passes and your home will look more attractive and lively because light is abundant. In the other hand, glass balustrades create a sense of space and add a touch of natural splendor & elegance to your home, asit makes your home looks more larger and more spacious than it is in reality.