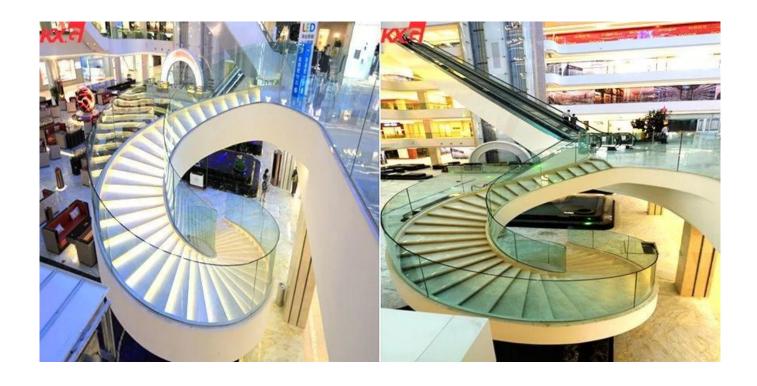

## The advantages of **balustrade glass** tempered

1.from shape, it can be curved or flat; from color, clear/ultra clear/green/blue/bronze/grey are available; They are incredibly versatile design, available in many different framing and fixing options, and indifferent colours and textures. you can use glass balustrades in any styles of your home.

3.more bright and more space. Through the glass that light will be easily passes and your home will look more attractive and lively because light is abundant. In the other hand, glass balustrades create a sense of space and add a touch of natural splendor & elegance to your home, asit makes your home looks more larger and more spacious than it is in reality.