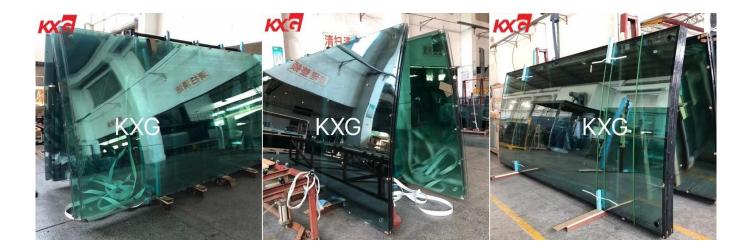

Customized size 8mm-12A-8mm argon spacer tempered insulated curved glass, 8mm+12A+8mm toughened double glazing curved glass factory

8mm+12A+8mm clear tempered insulated curved glass, it is made by 1pcs of 8mm tempered curved glass with 1pcs of 8mm clear tempered curved glass sealed around the edges with an 12mm air spacer between, to form a single unit.8mm+12A+8mm argon insulating glass, 8mm+12A+8mm insulated curved glass unit, 1/4''clear glass+1/2'' argon spacer+1/4'' toughened double glazing unit curved glass, which is the most effective way to reduce air to air heat transfer through the glazing, widely used for window, door and curtain wall.