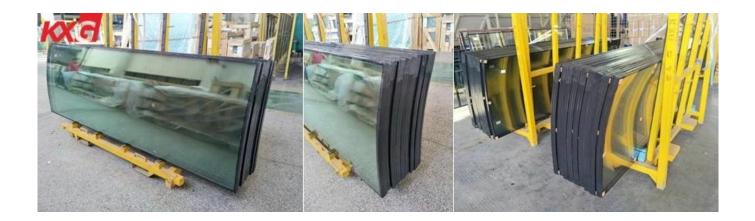

Customized size 8mm-12A-8mm argon spacer tempered insulated curved glass, 8mm+12A+8mm toughened double glazing curved glass factory

8mm+12A+8mm clear tempered insulated curved glass, it is made by 1pcs of 8mm tempered curved glass with 1pcs of 8mm clear tempered curved glass sealed around the edges with an 12mm air spacer between, to form a single unit.8mm+12A+8mm argon insulating glass, 8mm+12A+8mm insulated curved glass unit, 1/4''clear glass+1/2'' argon spacer+1/4'' toughened double glazing unit curved glass, which is the most effective way to reduce air to air heat transfer through the glazing, widely used for window, door and curtain wall.