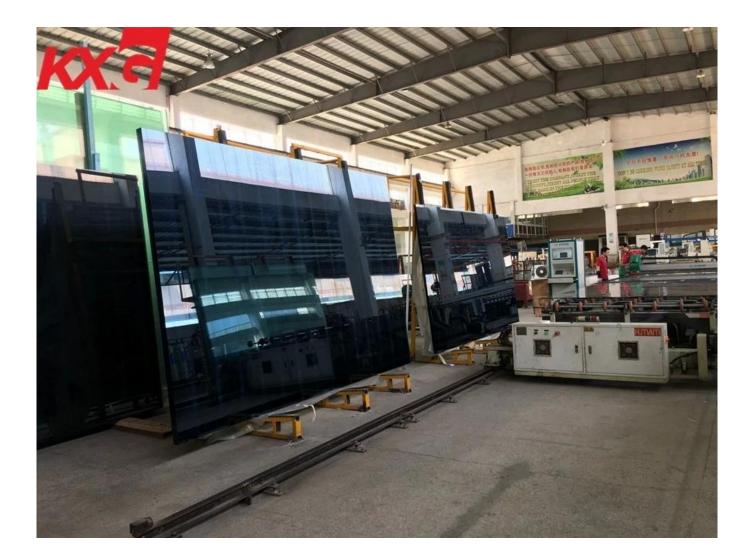

## Decorative glass 5mm 6mm 8mm ford blue dark blue inted reflective toughened coated glass factory

The heat reflective glass is generally a film formed by plating one or more layers of a metal such as chromium, titanium or stainless steel or a compound thereof on the surface of the glass. It makes the product rich in color, has appropriate transmittance for visible light, has a high reflective for infrared rays, and has a high absorption rate for ultraviolet rays. Therefore, it is also called <u>sun control glass</u>, mainly used in buildings and glass <u>curtain walls</u>.