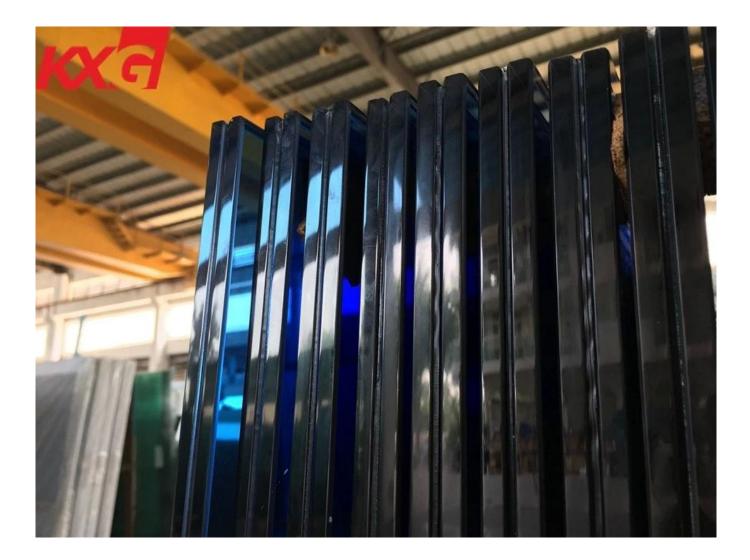

## Decorative glass 5mm 6mm 8mm ford blue dark blue inted reflective toughened coated glass factory

The heat reflective glass is generally a film formed by plating one or more layers of a metal such as chromium, titanium or stainless steel or a compound thereof on the surface of the glass. It makes the product rich in color, has appropriate transmittance for visible light, has a high reflective for infrared rays, and has a high absorption rate for ultraviolet rays. Therefore, it is also called <u>sun control glass</u>, mainly used in buildings and glass <u>curtain walls</u>.

Which kind of heat reflective glass you can get from Kunxing Glass Factory?

1.Bronze: 4mm 5mm 6mm 8mm 10mm 12mm

2.Grey: 4mm 5mm 6mm 8mm 10mm 12mm

3.Green: 4mm 5mm 6mm 8mm 10mm 12mm

4.Blue:4mm 5mm 6mm 8mm 10mm 12mm