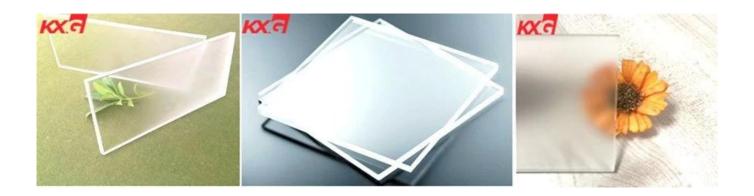

#### **About 8mm Acid Etched tempered glass sheets**

8mm Acid Etched tempered glass is also name 8mm frosted tempered glass, 8mm obscure tempered glass, 8mm opaque safety tempered glass. It's produced by cut to size 8mm Acid Etched float glass, through a furnace that heats it well above its transition temperature of 700°C. The glass is then rapidly cooled and then coming into being. As a decorative safety tempered glass, it keeps sunlight come into interior and maintain privacy.

#### What's the advantage of 8mm non-fingerprint tempered glass?

8mm obscure tempered glass is make of hydrofluoric acid and other chemical drugs on the glass surface for a special processing, so that the original glass reflective surface into a matte non-reflective surface. The principle is to use double-sided or single-sided through a special processing. Compared with ordinary glass, it has a lower reflectivity. The reflectivity of the light is reduced from 8% to less than 1%. To create a clear and transparent visual effects with technology. In this way, viewers can experience better sensory vision.