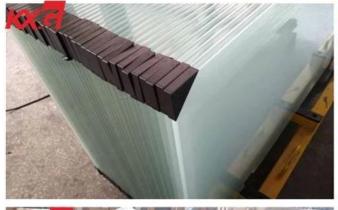

ve surface into a matte non-reflective surface. The principle is to use double-sided or single-sided through a special processing. Compared with ordinary glass, it has a lower reflectivity. The reflectivity of the light is reduced from 8% to less than 1%. To create a clear and transparent visual effects with technology. In this way, viewers can experience better sensory vision.

### Usage of 8mm frosted tempered glass

As a kind of safety building glass material, and due to its characteristic of easy to learning, allowing the right transparency while keeping privacy, 5 times stronger than ordinary float glass, It's widely used as windows and doors glass, shower enclosure glass, partition wall glass, safety railing glass, table top glass etc.













## KUNXING GLASS STANDARD PACKAGE