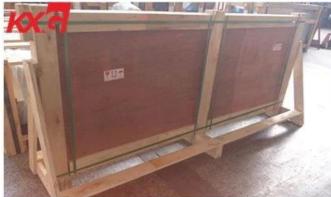

urface into a matte non-reflective surface. The principle is to use double-sided or single-sided through a special processing. Compared with ordinary glass, it has a lower reflectivity. The reflectivity of the light is reduced from 8% to less than 1%. To create a clear and transparent visual effects with technology. In this way, viewers can experience better sensory vision.

### Usage of 8mm frosted tempered glass

As a kind of safety building glass material, and due to its characteristic of easy to learning, allowing the right transparency while keeping privacy, 5 times stronger than ordinary float glass, It's widely used as windows and doors glass, shower enclosure glass, partition wall glass, safety railing glass, table top glass etc.













## KUNXING GLASS STANDARD PACKAGE