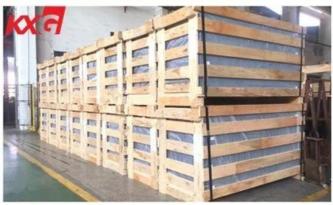

face into a matte non-reflective surface. The principle is to use double-sided or single-sided through a special processing. Compared with ordinary glass, it has a lower reflectivity. The reflectivity of the light is reduced from 8% to less than 1%. To create a clear and transparent visual effects with technology. In this way, viewers can experience better sensory vision.

### Usage of 8mm frosted tempered glass

As a kind of safety building glass material, and due to its characteristic of easy to learning, allowing the right transparency while keeping privacy, 5 times stronger than ordinary float glass, It's widely used as windows and doors glass, shower enclosure glass, partition wall glass, safety railing glass, table top glass etc.













## KUNXING GLASS STANDARD PACKAGE