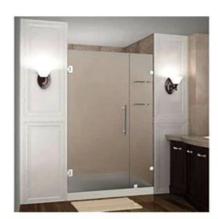

### Usage of 8mm frosted tempered glass

As a kind of safety building glass material, and due to its characteristic of easy to learning, allowing the right transparency while keeping privacy, 5 times stronger than ordinary float glass, It's widely used as windows and doors glass, shower enclosure glass, partition wall glass, safety railing glass, table top glass etc.