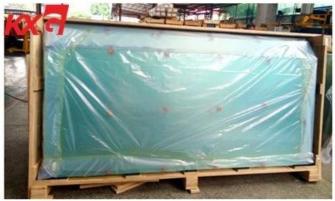

surface into a matte non-reflective surface. The principle is to use double-sided or single-sided through a special processing. Compared with ordinary glass, it has a lower reflectivity. The reflectivity of the light is reduced from 8% to less than 1%. To create a clear and transparent visual effects with technology. In this way, viewers can experience better sensory vision.

### Usage of 8mm frosted tempered glass

As a kind of safety building glass material, and due to its characteristic of easy to learning, allowing the right transparency while keeping privacy, 5 times stronger than ordinary float glass, It's widely used as windows and doors glass, shower enclosure glass, partition wall glass, safety railing glass, table top glass etc.













## KUNXING GLASS STANDARD PACKAGE