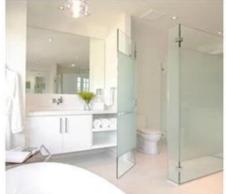

### Usage of 8mm frosted tempered glass

As a kind of safety building glass material, and due to its characteristic of easy to learning, allowing the right transparency while keeping privacy, 5 times stronger than ordinary float glass, It's widely used as windows and doors glass, shower enclosure glass, partition wall glass, safety railing glass, table top glass etc.