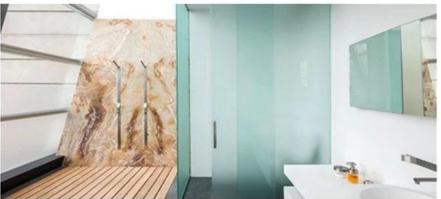

### Usage of 8mm frosted tempered glass

As a kind of safety building glass material, and due to its characteristic of easy to learning, allowing the right transparency while keeping privacy, 5 times stronger than ordinary float glass, It's widely used as windows and doors glass, shower enclosure glass, partition wall glass, safety railing glass, table top glass etc.