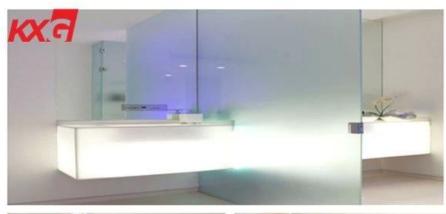

### Usage of 8mm frosted tempered glass

As a kind of safety building glass material, and due to its characteristic of easy to learning, allowing the right transparency while keeping privacy, 5 times stronger than ordinary float glass, It's widely used as windows and doors glass, shower enclosure glass, partition wall glass, safety railing glass, table top glass etc.