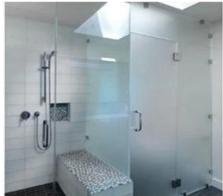

### Usage of 8mm frosted tempered glass

As a kind of safety building glass material, and due to its characteristic of easy to learning, allowing the right transparency while keeping privacy, 5 times stronger than ordinary float glass, It's widely used as windows and doors glass, shower enclosure glass, partition wall glass, safety railing glass, table top glass etc.