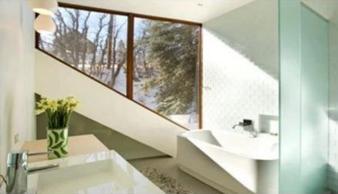

### Usage of 8mm frosted tempered glass

As a kind of safety building glass material, and due to its characteristic of easy to learning, allowing the right transparency while keeping privacy, 5 times stronger than ordinary float glass, It's widely used as windows and doors glass, shower enclosure glass, partition wall glass, safety railing glass, table top glass etc.