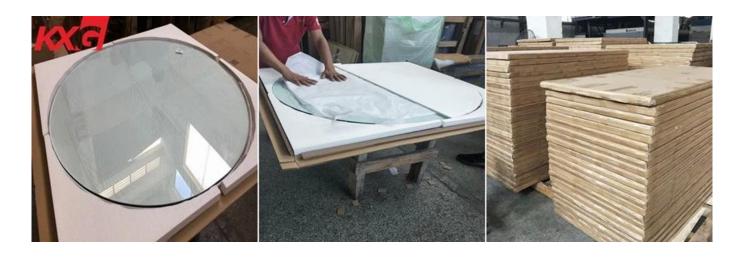

ass in a state of high compression, and the core or center of the glass in compensating tension. Round <u>clear toughened glass</u> is widely used for table top or center table etc.



Advantages of our tempered table top glass

High quality: we use high quality tempered with fine edges polished crafts for the table top uses long time uses.

Beautiful: our <u>tempered glass</u> for table top, with no bubbles, no scratches, beautiful appearance, for different type of table top uses.

Different choice: you can customized different type of glass for your requirement, like clear tempered table top glass, ultra clear tempered table top glass, color tempered table top glass, patterned tempered table top glass, frosted tempered table top glass, etc..



KXG 19mm tempered glass table top packing