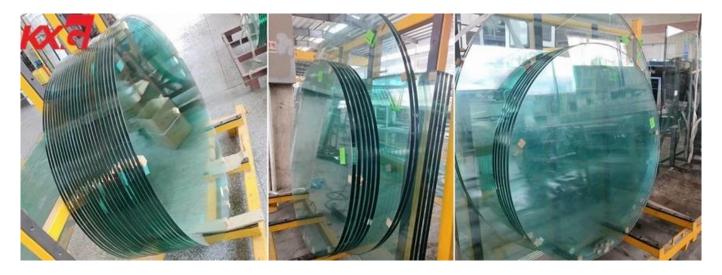

## KXG factory price 19mm customized glass for table top

Toughened glass is fabricated by heating annealed glass to over 600°C and cooling it rapidly, which locks the outer surfaces of the glass in a state of high compression, and the core or center of the glass in compensating tension. Round <u>clear toughened glass</u> is widely used for table top or center table etc.