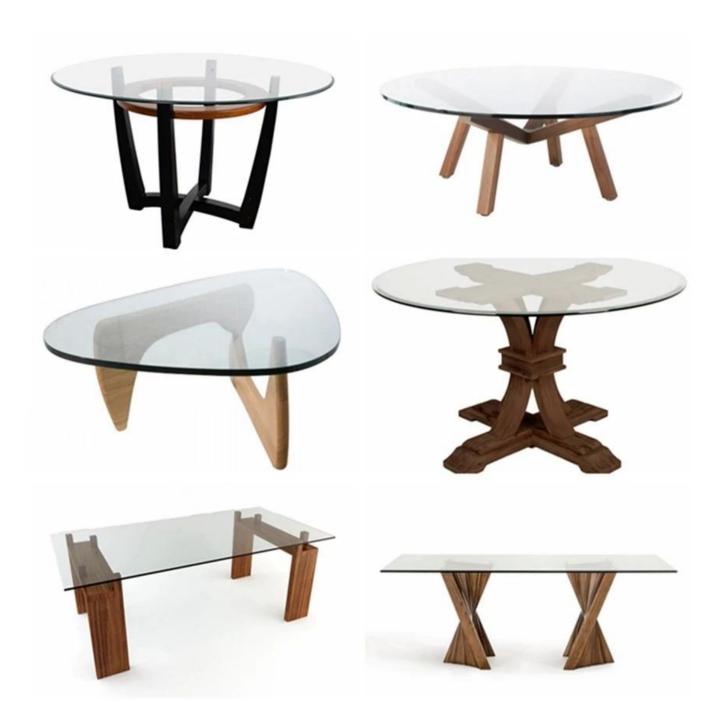

## KXG factory price 19mm customized glass for table top

Toughened glass is fabricated by heating annealed glass to over 600°C and cooling it rapidly, which locks the outer surfaces of the glass in a state of high compression, and the core or center of the glass in compensating tension. Round <u>clear toughened glass</u> is widely used for table top or center table etc.

Advantages of our tempered table top glass

High quality: we use high quality tempered with fine edges polished crafts for the table top uses long time uses.

Beautiful: our <u>tempered glass</u> for table top, with no bubbles, no scratches, beautiful appearance, for different type of table top uses.

Different choice: you can customized different type of glass for your requirement, like clear tempered table top glass, ultra clear tempered table top glass, color tempered table top glass, patterned tempered table top glass, frosted tempered table top glass, etc..