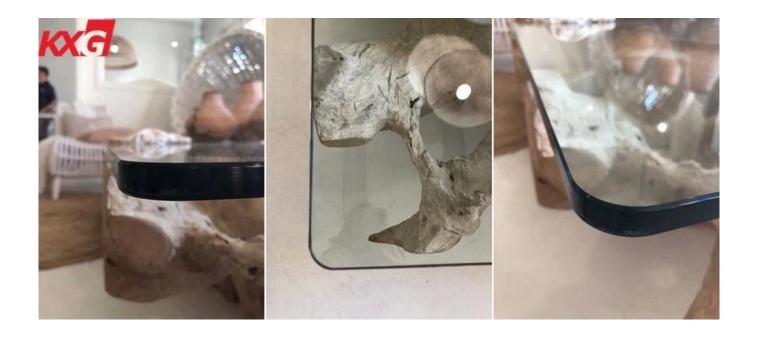

Different choice: you can customized different type of glass for your requirement, like clear tempered table top glass, ultra clear tempered table top glass, color tempered table top glass, patterned tempered table top glass, frosted tempered table top glass, etc..