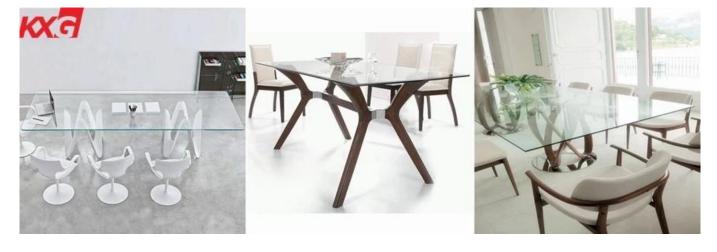

## KXG factory price 19mm customized glass for table top

Toughened glass is fabricated by heating annealed glass to over 600°C and cooling it rapidly, which locks the outer surfaces of the glass in a state of high compression, and the core or center of the glass in compensating tension. Round <u>clear toughened glass</u> is widely used for table top or center table etc.

Advantages of our tempered table top glass

High quality: we use high quality tempered with fine edges polished crafts for the table top uses long time uses.

Beautiful: our <u>tempered glass</u> for table top, with no bubbles, no scratches, beautiful appearance, for different type of table top uses.

Different choice: you can customized different type of glass for your requirement, like clear tempered table top glass, ultra clear tempered table top glass, color tempered table top glass, patterned tempered table top glass, frosted tempered table top glass, etc..