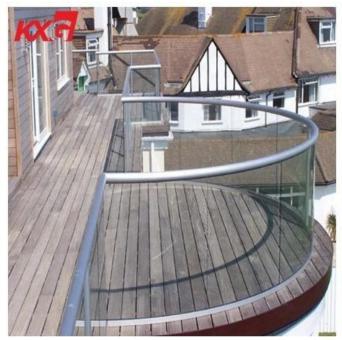

anti-wind pressure ability and deflection performance are better than those of <u>flat</u> <u>tempered glass</u>.

# **TEMPERED**

Tempered glass referred to as "safety glass." It is more resistant to breakage than normal float glass. If it is broken, it usually breaks into relatively small particles, which are less likely to cause serious injury



#### **ORDINARY GLASS**

| High safety             | × |
|-------------------------|---|
| High strength           | × |
| Good thermal stability  | × |
| Good crushing condition | × |



#### TEMPERED GLASS

| High safety             | 1 |
|-------------------------|---|
| High strength           | 1 |
| Good thermal stability  | 1 |
| Good crushing condition | 1 |

### Application

Construction, Furniture, Light System, Guardrails, Vehicles









# Packing

- 1. Separate each piece of glass with a cork mat.
- 2. Suitable for shipping and land transport strong export wooden crates or carton.
- 3.Iron belt or another material belt for consolidation.