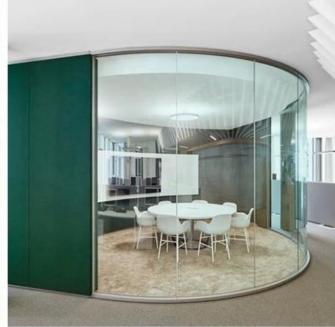

# Tempered <u>glass factory</u> supply curved glass for shower room door wholesale price

## Curved tempered glass

<u>Curved tempered glass</u> is shaped by mould controlled by computer, rapidly and uniformly cooled immediately after it is heated to the designed shape. This in of glass has all the good properties of flat tempered glass.

### Application

Construction, Furniture, Light System, Guardrails, Vehicles