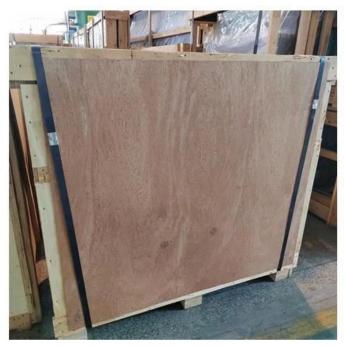

# Packing

- 1. Separate each piece of glass with a cork mat.
- 2. Suitable for shipping and land transport strong export wooden crates or carton.
- 3.Iron belt or another material belt for consolidation.