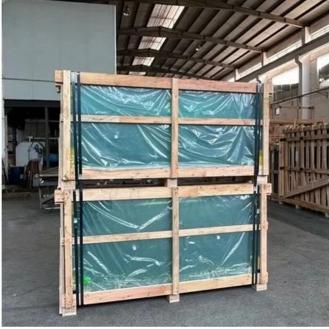

# Packing

- 1. Separate each piece of glass with a cork mat.
- 2. Suitable for shipping and land transport strong export wooden crates or carton.
- 3.Iron belt or another material belt for consolidation.