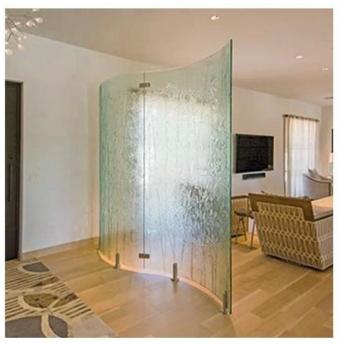

# Tempered <u>glass factory</u> supply curved glass for shower room door wholesale price

## Curved tempered glass

<u>Curved tempered glass</u> is shaped by mould controlled by computer, rapidly and uniformly cooled immediately after it is heated to the designed shape. This in of glass has all the good properties of flat tempered glass.

#### Characteristic

Safety, mechanical attack resistance and thermal stability are as good as those of flat tempered glass. which anti-wind pressure ability and deflection performance are better than those of <u>flat</u> <u>tempered glass</u>.