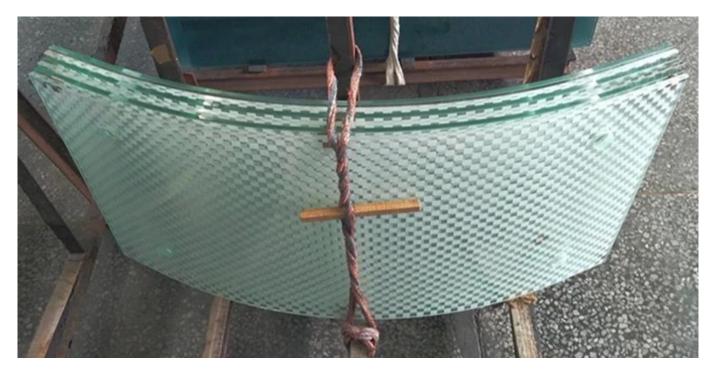

# Tempered <u>glass factory</u> supply curved glass for shower room door wholesale price

## Curved tempered glass

<u>Curved tempered glass</u> is shaped by mould controlled by computer, rapidly and uniformly cooled immediately after it is heated to the designed shape. This in of glass has all the good properties of flat tempered glass.

# Packing

- 1. Separate each piece of glass with a cork mat.
- 2. Suitable for shipping and land transport strong export wooden crates or carton.
- 3.Iron belt or another material belt for consolidation.