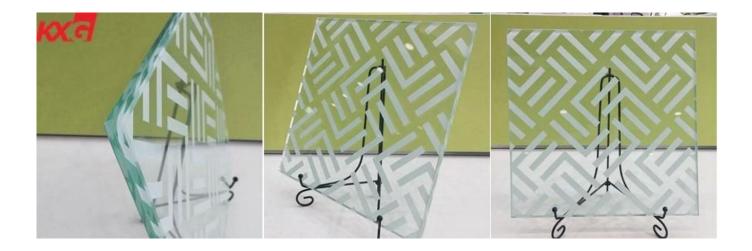

## Wholesale 8mm 10mm ultra clear silk screen printing tempered glass, digital printing toughened glass price

Silkscreen printing building glass is printing the need design or coloured on the glass surface with inorganic glazed which has high temperature resistance. After processed of drying and agglomeration, the silkscreen pattern design will be agglomerated permanently on the glass surface. Then via a thermal tempering process, to made for silkscreen printed tempered glass.

## The features of ultra clear white silkscreen printing tempered <u>safety glass</u> from KXG Glass manufacturer.

Glass thickness available: 4mm 5mm 6mm 8mm 10mm 12mm 15mm 19mm

Glass size: max size 3300\*12000mm, mini size 150\*150mm

Glass type: ultra clear glass

Special processing: drill holes, cutout, edge working, logo printing, etc. all can be made it for you perfectly.

The advantages of tempered toughened glass

1. Safety: it is one of the safety glass, compared with frosted float glass, if the glass broken by outside force,