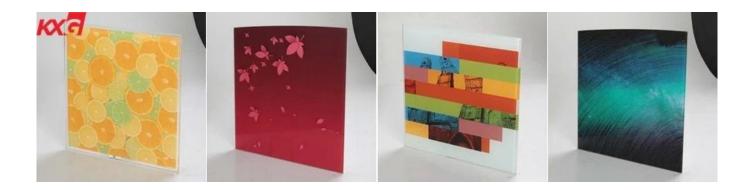

## Wholesale 8mm 10mm ultra clear silk screen printing tempered glass, digital printing toughened glass price

Silkscreen printing building glass is printing the need design or coloured on the glass surface with inorganic glazed which has high temperature resistance. After processed of drying and agglomeration, the silkscreen pattern design will be agglomerated permanently on the glass surface. Then via a thermal tempering process, to made for silkscreen printed tempered glass.

As for ultra clear white printed tempered glass, it is processed by high quality ultra clear glass with the printing white color on the glass surface has high temperature resistance, then take into the tempering machine for a thermal tempering processing.