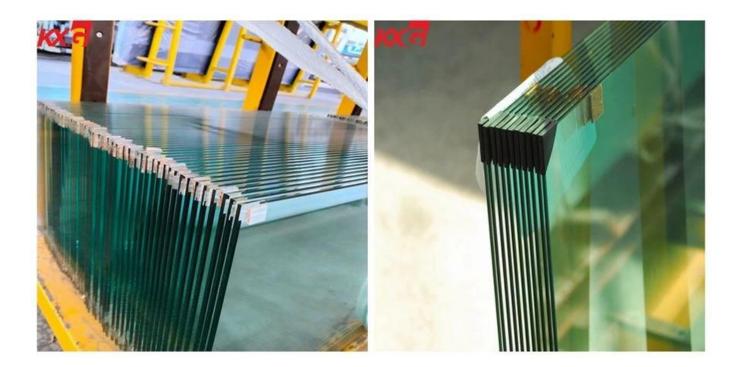

## **Tempered Glass Introduction**

Tempered glass, also name <u>Toughened Glass</u>, is fabricated by heating annealed glass to over 600°C and cooling it rapidly, which locks the outer surfaces of the glass in a state of high compression, and the core or center of the glass in compensating tension. It is a safety glass which is used when strength, thermal resistance and safety are important considerations.

For the\_shower door glass / shower enclosure glass can be flat shape or curve shape, could be tempered or laminated, can been drilling holes, notches ,cut out precisely to install the fittings, as per your design drawing. The shower glass thickness normally is 4-10mm, and 5mm, 6mm,8mm is more popular by the market.

## Advantage of tempered glass and laminated glass for shower screen and shower door

1.Safety: tempered glass and laminated glass are safety glass, it is harmless for human being when it broken.

- 2.Color:clear,ultra clear,blue, green,bronze, gray,etc .
- 3. With different shapes: flat, curved, rectangle, oval, square, etc.
- 4. Can be drill holes,cut notches,etc.
- 5 Edge:flat edge,grind edge,fine polished edge,and others.
- 6.Corner:natural corner,grind corner,round corner with fine polished.
- 7. Easy to clean and maintain.