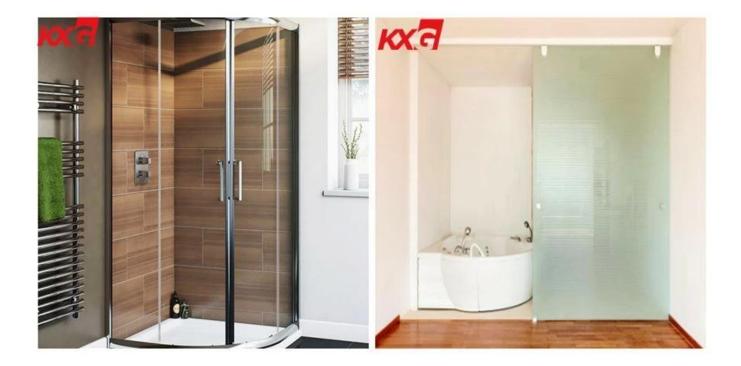

For the\_shower door glass / shower enclosure glass can be flat shape or curve shape, could be tempered or laminated, can been drilling holes, notches ,cut out precisely to install the fittings, as per your design drawing. The shower glass thickness normally is 4-10mm, and 5mm, 6mm,8mm is more popular by the market.

## Different glass to build the glass shower room, to match every personal special requirement. Such as:

- Colorless glass make your shower room with clear vision, much bigger and grander
- Color glass could add different color for shower room, make it more individual and beautiful
- Patterned glass not only decorate your shower room, but also has protect privacy
- <u>Frosted glass/acid etched glass</u> creates translucent satin appearance, and maintaining high light transmittance