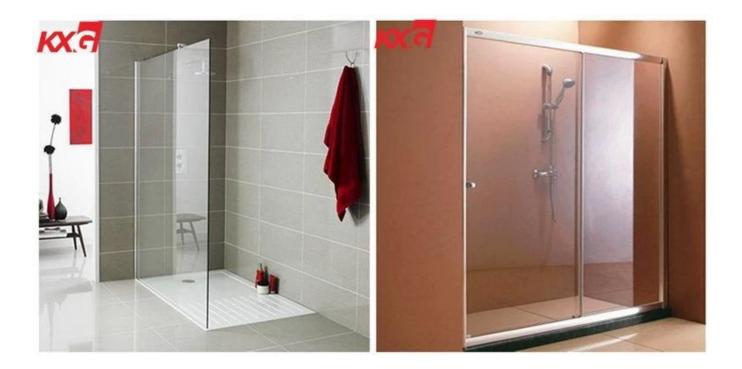

For the\_shower door glass / shower enclosure glass can be flat shape or curve shape, could be tempered or laminated, can been drilling holes, notches ,cut out precisely to install the fittings, as per your design drawing. The shower glass thickness normally is 4-10mm, and 5mm, 6mm,8mm is more popular by the market.

## Different glass to build the glass shower room, to match every personal special requirement. Such as:

- Colorless glass make your shower room with clear vision, much bigger and grander
- Color glass could add different color for shower room, make it more individual and beautiful
- Patterned glass not only decorate your shower room, but also has protect privacy
- <u>Frosted glass/acid etched glass</u> creates translucent satin appearance, and maintaining high light transmittance