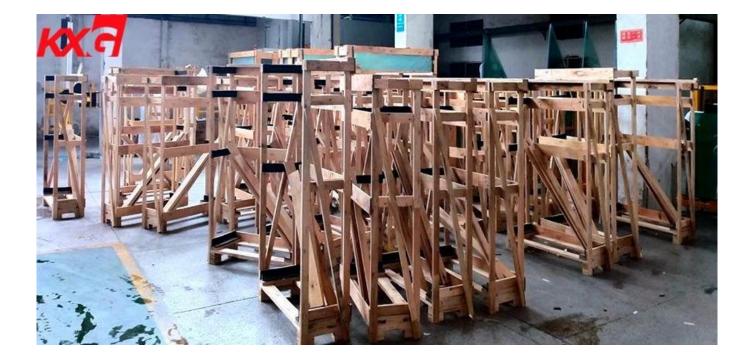

o clean and maintain.

## Different glass to build the glass shower room, to match every personal special requirement. Such as:

- Colorless glass make your shower room with clear vision, much bigger and grander
- Color glass could add different color for shower room, make it more individual and beautiful
- Patterned glass not only decorate your shower room, but also has protect privacy
- <u>Frosted glass/acid etched glass</u> creates translucent satin appearance, and maintaining high light transmittance

• PDLC switchable smart glass could change the glass color from transparent to opaque with a switch, when you take a bath, you could make it opaque, and when you need light to get in, you could transfer to transparent, could help save a lot of costs



Strong Pywood Crate Package in KXG