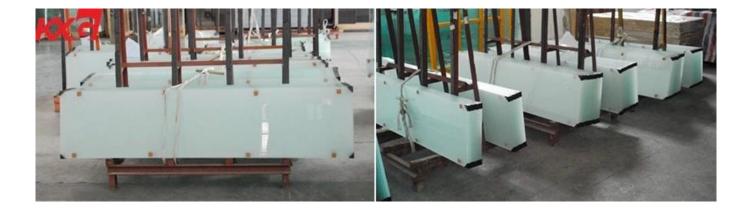

#### The features of 15mm obscure frosted tempered glass

- 1. Thickness: 15mm, for other thickness choice,19mm frosted tempered glass, 12mm translucent tempered glass, 10mm obscure frosted toughened safety glass, 8mm acid etching tempered decorative glass, etc.
- 2. Size: max size 3300x13000mm, mini size 300x300mm
- 3. Glass type: 15mm clear frosted glass,15mm ultra clear acid etched frosted