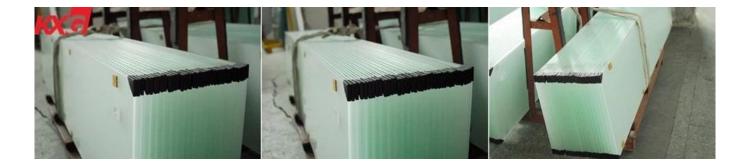

#### The features of 15mm obscure frosted tempered glass

- 1. Thickness: 15mm, for other thickness choice,19mm frosted tempered glass, 12mm translucent tempered glass, 10mm obscure frosted toughened safety glass, 8mm acid etching tempered decorative glass, etc.
- 2. Size: max size 3300x13000mm, mini size 300x300mm
- 3. Glass type: 15mm clear frosted glass,15mm ultra clear acid etched frosted