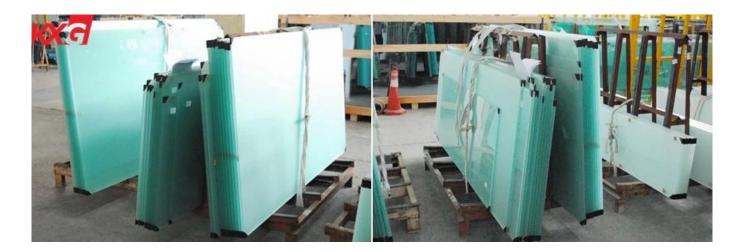

#### The features of 15mm obscure frosted tempered glass

- 1. Thickness: 15mm, for other thickness choice,19mm frosted tempered glass, 12mm translucent tempered glass, 10mm obscure frosted toughened safety glass, 8mm acid etching tempered decorative glass, etc.
- 2. Size: max size 3300x13000mm, mini size 300x300mm
- 3. Glass type: 15mm clear frosted glass,15mm ultra clear acid etched frosted