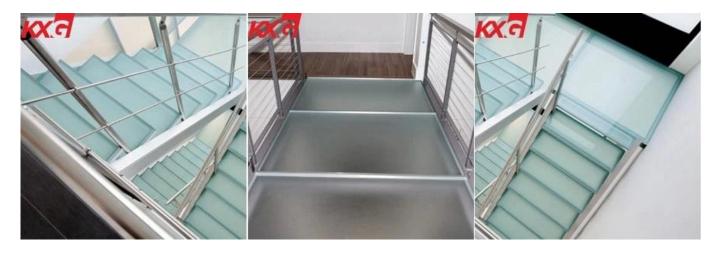

## **China Factory Price 15mm Acid Etched Tempered Glass**

15mm Acid etched frosted glass, is produced by acid etching one face of a piece of 15mm clear glass, it has a distinctive, uniformly smooth and satin-like appearance. As a translucent glass, it admits light whilst still providing obscuration and vision control. When it processed as 15mm acid etching frosted tempered glass, it still keep the characteristic of acid etched glass, and to be one of the safety glass, widely used for balustrade glass, countertop glass, partition wall glass.

#### The features of 15mm obscure frosted tempered glass

- 1. Thickness: 15mm, for other thickness choice,19mm frosted tempered glass, 12mm translucent tempered glass, 10mm obscure frosted toughened safety glass, 8mm acid etching tempered decorative glass, etc.
- 2. Size: max size 3300x13000mm, mini size 300x300mm
- 3. Glass type: 15mm clear frosted glass,15mm ultra clear acid etched frosted

#### KXG 15mm translucent frosted tempered glass application

As it is decorative safety glass, protective privacy with high light transmittance, so widely used for balcony, balustrade, countertop, partition wall, shower room, etc.