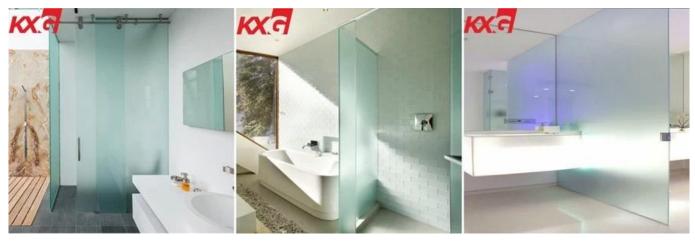

#### KXG 15mm translucent frosted tempered glass application

As it is decorative safety glass, protective privacy with high light transmittance, so widely used for balcony, balustrade, countertop, partition wall, shower room, etc.

### Advantages of 15mm frosted tempered toughened glass

- 1. Privacy but high light transmittance helps to create a unique feeling of warmth and elegance by diffusing light and emitting certain purity of color and light when using glass in the home.
- 2. The glass surface is as smooth as satin without stains and fingerprints. It is very suitable for the decorative glass of the hotel railings, handrails and countertops for easy cleaning and maintenance.
- 3. Stronger:15mm frosted tempered glass is 4-5 times stronger than 15mm acid etched float glass.
- 4. Special processing, such as polishing edge, groove edge, drilling, cutting, logo printing, etc., can be completed for you.