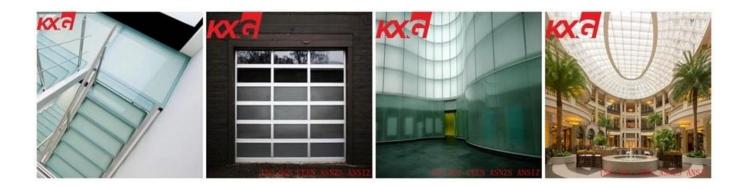

Frosted glass, as the artistic glass of theenamel, adds a sense of beauty to the space decoration and adds to the artglass. Frosted glass is widely used in the decoration of large outdoor landscaping in homes, hotels, bars, KTVs and cafes in the background wall,ceiling, dining table, screen, porch, partition, floor, stairs, doors and windows, glass <u>coffee table</u>, etc. <u>Frosted glass</u> organically combines theinterior and exterior landscapes with art deco, greatly improving the space decoration grade.

## Frosted glass other application areas

Art field.

Decoration field.

Packaging glass field.

Science and technology field.