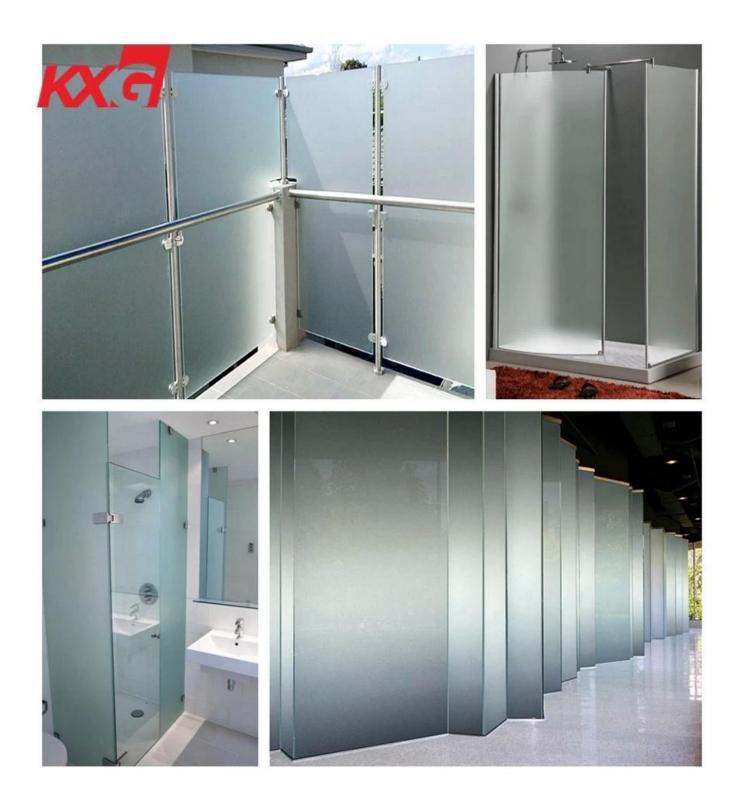

## 10mm acid- etched frosted glass balustrade supplier- safety railing fence frosted glass manufacturer

Glass frosting is a method of treating the surface of a glass with a solution of glass frosting powder or other chemical materials. Frosting is one of the methods of deep processing of glass, which can increase the added value of glass and thus increase the value of glass products.

Frosted glass, as the artistic glass of theenamel, adds a sense of beauty to the space decoration and adds to the artglass. Frosted glass is widely used in the decoration of large outdoor landscaping in homes, hotels, bars, KTVs and cafes in the background wall,ceiling, dining table, screen, porch, partition, floor, stairs, doors and windows, glass <u>coffee table</u>, etc. <u>Frosted glass</u> organically combines theinterior and exterior landscapes with art deco, greatly improving the space decoration grade.

## Frosted glass other application areas

Art field.

Decoration field.

Packaging glass field.

Science and technology field.