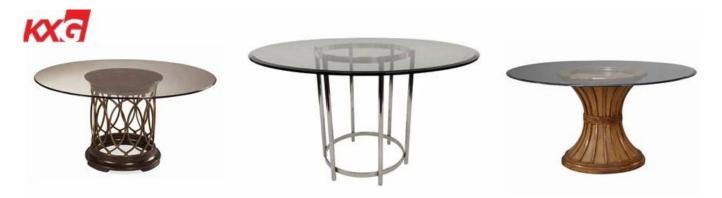

### 10mm heat absorb bronze decorative tempered glass application:

10mm euro bronze tempered glass single layer widely used for table top, partition wall, shower door, decoration glass.

10+10mm bronze tempered laminated glass, widely used for balustrade glass, fence glass, or skylight glass.