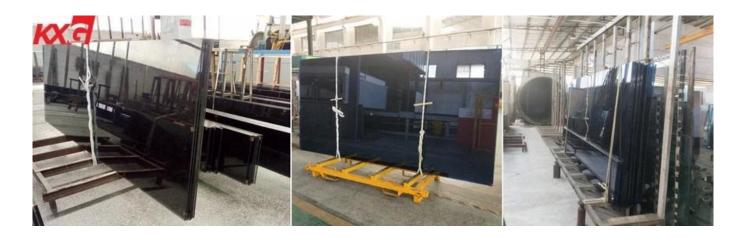

#### 3/8"thickness bronze toughened glass specification:

10mm bronze toughened glass available Max size 3000\*8000mm, Mini size 150\*300mm.Other customized size available by design drawing.

All process should finished in advance before tempering,like edge processing,drill holes and notches,cutting size and shape.You can mention details on design drawing,we can make the same tempered glass.