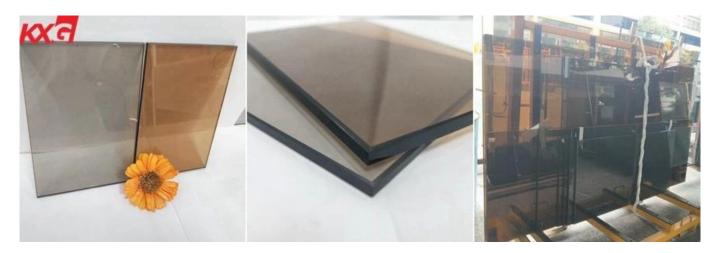

#### About 10mm Euro Bronze Tempered Glass:

10mm euro bronze **tempered glass** is produced by 10mm euro bronze tinted glass. It is a kind of safety glass, because it can increased strength on the glass surface. Normally tempered by physical treatment. It is processed intense heating to the soften temperature over 600°C and with a rapidly cool down. Increased the tensile stress inside the glass so that this kind of glass has increased the thermal resistance, hardness strength and the impact resistance.

#### 10mm euro bronze tempered glass have the same feature as 10mm tinted glass:

- Reducing transmission of harmful ultraviolet radiation so that can protect furniture and furnishings from fading.
- Reduce solar glare and heat transmission can save air condition energy fee.
- Remarkable color offer more excellent options for exterior and interior decoration.

#### 3/8"thickness bronze toughened glass specification:

10mm bronze toughened glass available Max size 3000\*8000mm, Mini size 150\*300mm.Other customized size available by design drawing.

All process should finished in advance before tempering,like edge processing,drill holes and notches,cutting size and shape.You can mention details on design drawing,we can make the same tempered glass.