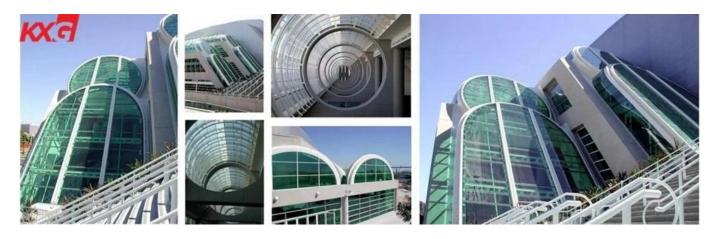

### 10mm heat absorb bronze decorative tempered glass application:

10mm euro bronze tempered glass single layer widely used for table top, partition wall, shower door, decoration glass.

10+10mm bronze tempered laminated glass, widely used for balustrade glass, fence glass, or skylight glass.

10mm bronze tempered safety glass, when processed it into 10+10mm bronze tempered insulated glass, widely used for curtain wall, soundproof partition wall.

## KXG tinted tempered glass and applicaton