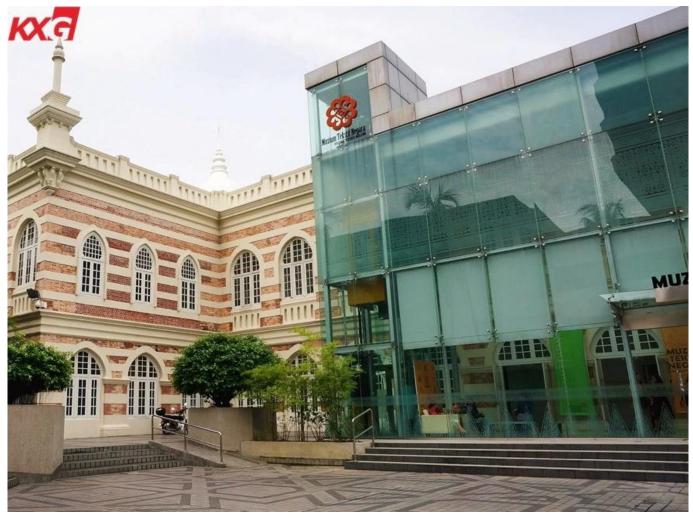

### 10mm heat absorb bronze decorative tempered glass application:

10mm euro bronze tempered glass single layer widely used for table top, partition wall, shower door, decoration glass.

10+10mm bronze tempered laminated glass, widely used for balustrade glass, fence glass, or skylight glass.

10mm bronze tempered safety glass, when processed it into 10+10mm bronze tempered insulated glass, widely used for curtain wall, soundproof partition wall.

## KXG tinted tempered glass and applicaton