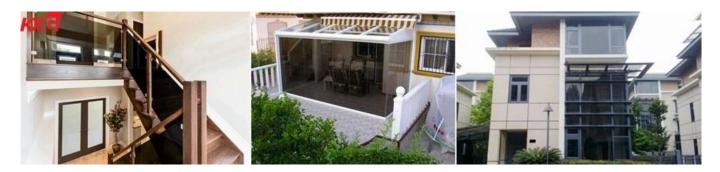

### 10mm heat absorb bronze decorative tempered glass application:

10mm euro bronze tempered glass single layer widely used for table top, partition wall, shower door, decoration glass.

10+10mm bronze tempered laminated glass, widely used for balustrade glass, fence glass, or skylight glass.

10mm bronze tempered safety glass, when processed it into 10+10mm bronze tempered insulated glass, widely used for curtain wall, soundproof partition wall.