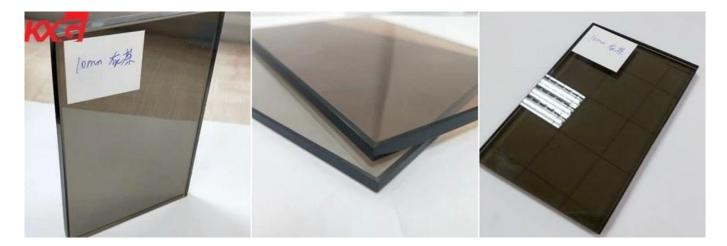

#### 3/8"thickness bronze toughened glass specification:

10mm bronze toughened glass available Max size 3000\*8000mm, Mini size 150\*300mm.Other customized size available by design drawing.

All process should finished in advance before tempering,like edge processing,drill holes and notches,cutting size and shape.You can mention details on design drawing,we can make the same tempered glass.

If 10mm euro bronze tempered glass color is too light to your request, we have other bronze color option--10mm dark bronze tempered glass(10mm golden bronze tempered glass)