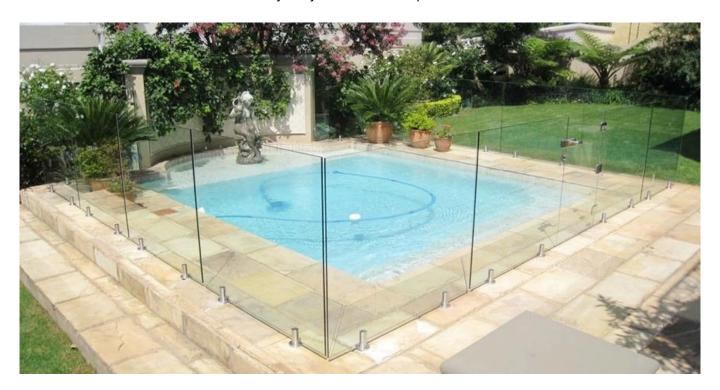

## **Glass Balustrade factory China**

Nowadays more and more people are pay more attention to style and safety, the glass balustrades are very popular and widely to be used in the world. From the commercial establishments, such as hotels, office lobbies, airports, metro stations, to residential buildings, the glass balustrades are a very common and beautiful sight.

## The advantages of 10mm Tempered Glass Balustrade:

1.Safety and stylish: It's safety glass, harmless for human being when it broken. Apart from securing the fall area around staircases, balconies & terraces, the 10mm tempered glass balustrades also ensure that the overall look of the surrounding area is not compromised at all.

2.Visual effect: Clear tempered glass balustrade will not hide the views,can bring you a more big space sight. Allow the maximum level of light enter the space,for providing a good looking.

3. Convenience: Glass balustrade will very easy to clean and replacement.