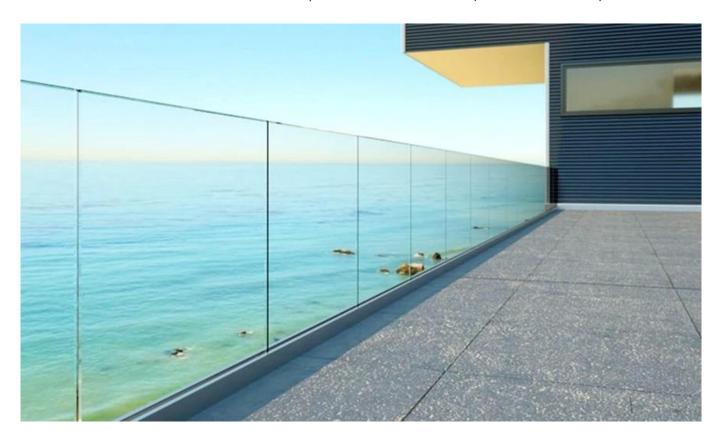

## **Glass Balustrade factory China**

Nowadays more and more people are pay more attention to style and safety, the glass balustrades are very popular and widely to be used in the world. From the commercial establishments, such as hotels, office lobbies, airports, metro stations, to residential buildings, the glass balustrades are a very common and beautiful sight.

## The advantages of 10mm Tempered Glass Balustrade:

1.Safety and stylish: It's safety glass, harmless for human being when it broken. Apart from securing the fall area around staircases, balconies & terraces, the 10mm tempered glass balustrades also ensure that the overall look of the surrounding area is not compromised at all.

2.Visual effect: Clear tempered glass balustrade will not hide the views,can bring you a more big space sight. Allow the maximum level of light enter the space,for providing a good looking.

3. Convenience: Glass balustrade will very easy to clean and replacement.