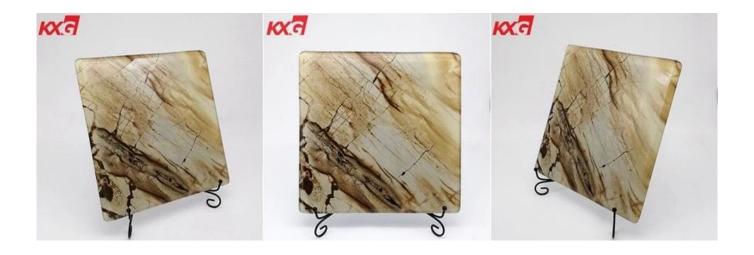

# About the 10mm digital printing tempered glass from KXG building glass factory

10mm digital printing glass is picture printed on the surface of the glass by digital printing machine, then dried and high temperature tempering to make the color glaze permanently adhere to the glass surface.

<u>Digital printing glass</u> is The inorganic high temperature ink printed on the glass by a digital printing process, and then high temperature tempering to make colors permanently fix on the glass surface. 10mm tempered digital printing glass has strong acid resistance and corrosion resistance

## 10mm Digital printing toughened glass Characteristic

- 1.A wide range of silk screen printed glass products. Can be produced by applying various customers required patterns, with multi colors.
- 2. Scratch resistant, acid and alkali resistant.
- 3. High color stability, durable and without color fading.
- 4. Safety glass with tempered glass desirable properties
- 5. Effective in providing solar shading