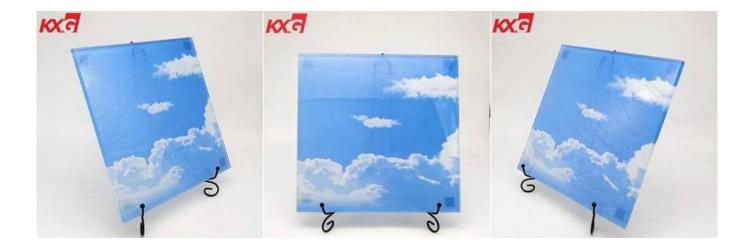

# About the 10mm digital printing tempered glass from KXG building glass factory

10mm digital printing glass is picture printed on the surface of the glass by digital printing machine, then dried and high temperature tempering to make the color glaze permanently adhere to the glass surface.

<u>Digital printing glass</u> is The inorganic high temperature ink printed on the glass by a digital printing process, and then high temperature tempering to make colors permanently fix on the glass surface. 10mm tempered digital printing glass has strong acid resistance and corrosion resistance

## 10mm Digital printing toughened glass Characteristic

- 1.A wide range of silk screen printed glass products. Can be produced by applying various customers required patterns, with multi colors.
- 2. Scratch resistant, acid and alkali resistant.
- 3. High color stability, durable and without color fading.
- 4. Safety glass with tempered glass desirable properties
- 5. Effective in providing solar shading