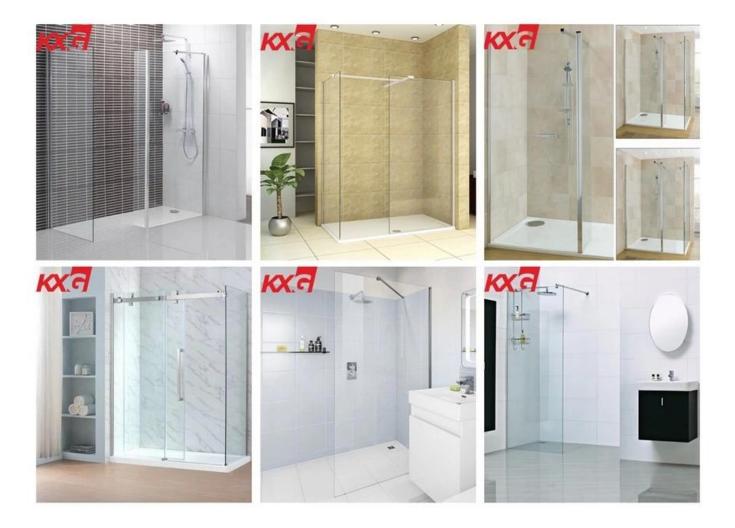

## Wholesale Price 10mm Tempered Glass Shower Door

**10mm tempered glass** shower door,toughened glass shower,toughened glass bathroom, is made of tempered glass,tempered curved glass with holes and hinge notches, the glass panel can make the painted, silkscreen,coated,frosted,acid etched of different color and different pattern as you required. The tempered glass shower door panel is very safety during using.

#### Advantage of 10mm tempered glass shower door

- 1.Safety:<u>tempered glass</u> is a safety glass, it is harmless for human being when it broken.
- 2.Make your bathroom feel much bigger and grander.
- 3.Easy to clean and maintain.
- 4. With diferent types:flat, curved, rectangle, ovel, square, etc

#### Which kind of shower door glass you can get it from KXG glass factory

- 1.clear tempered glass shower door
- 2.tinted glass shower door
- 3.reflective glass shower door
- 4.patterned glass shower door
- 5.acid etched glass shower door
- 6.Opaque glass shower door Many others