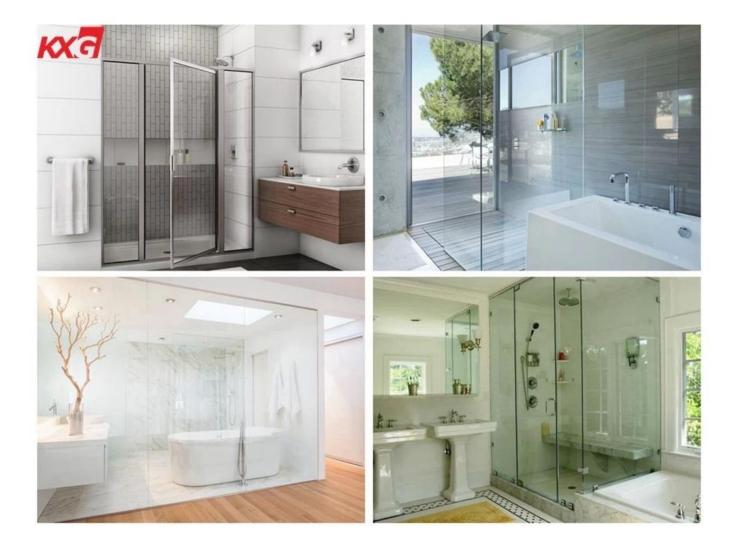

## Wholesale Price 10mm Tempered Glass Shower Door

**10mm tempered glass** shower door,toughened glass shower,toughened glass bathroom, is made of tempered glass,tempered curved glass with holes and hinge notches, the glass panel can make the painted, silkscreen,coated,frosted,acid etched of different color and different pattern as you required. The tempered glass shower door panel is very safety during using.

#### Advantage of 10mm tempered glass shower door

- 1.Safety:<u>tempered glass</u> is a safety glass, it is harmless for human being when it broken.
- 2.Make your bathroom feel much bigger and grander.
- 3.Easy to clean and maintain.
- 4. With diferent types:flat, curved, rectangle, ovel, square, etc

#### Which kind of shower door glass you can get it from KXG glass factory

- 1.clear tempered glass shower door
- 2.tinted glass shower door
- 3.reflective glass shower door
- 4.patterned glass shower door
- 5.acid etched glass shower door
- 6.Opaque glass shower door Many others