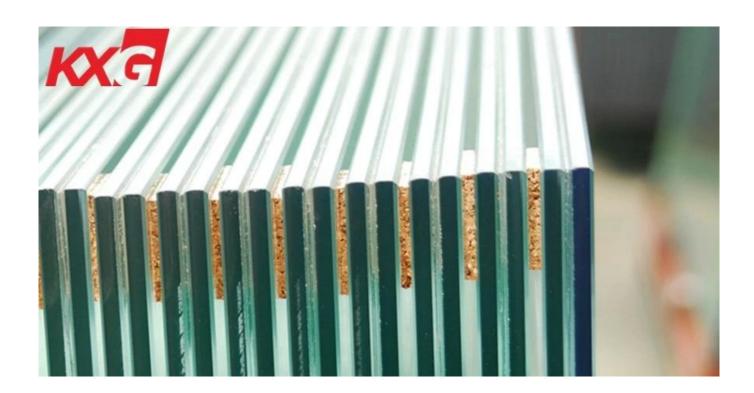

## 10mm tempered laminated glass railing features

- High light transmission, visible light upto 89% High-strength, 10mm tempered <u>laminated glass</u> consisting of two or three glass panels or PVB or SGP films
- Highly protected, when it's broken tempered laminated glass still stays in the frame but can't hurt people.