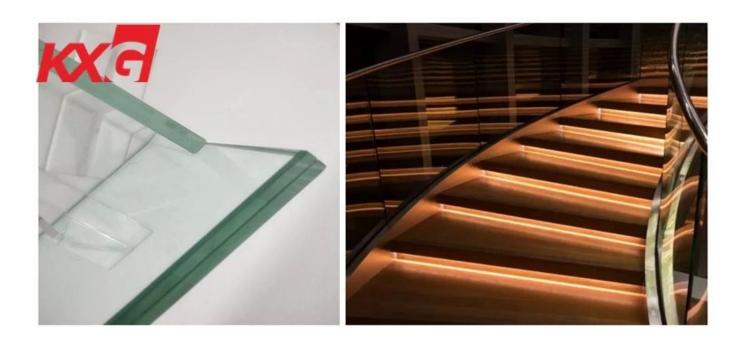

## 10mm tempered glass railings wholesale-tempered laminated glassstainless steel and balcony tempered glass railings

10mm tempered glass can be made of tempered glass or laminated glass, which has extremely high safety and strength. For deep-groove processing of the railing glass, you can choose a transparent orcolored option for our balcony, which is more aesthetically pleasing. Our tempered glass for <u>railings</u> is more durable and can be used for 5-10 years.