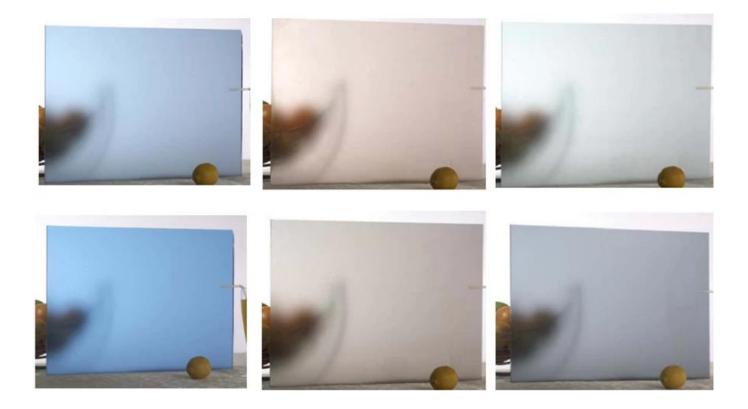

# China 12mm acid etched glass suppliers

Kunxing glass factory 12mm acid-etched tempered glass has the same safety as the clear tempered glass, but is private due to its translucent finish. Which makes it a great choice for windows in sensitive spaces-certain office doors or windows, front entryways, laundry areas, bedrooms and bathrooms, etc. Acid etched glass lets light through while providing vision control. Acid etched tempered glass has a smooth surface, no fingerprints, and is easy to clean.



#### Detail of <u>12mm acid etched tempered glass</u>



Acid etched tinted glass



## Advantages of acid etched glass:

1.Bright interiors: The very high light transmittance of acid etched glass ensures maximum light, which maintaining privacy.

2.Easy to maintain: The acid etched glass surface is smooth, Non fingerprint and easy to keep clean. Suitable for furniture applications (table, shelves,door, etc)

3.Decorative: The acid etched glass is processed in a variety of ways (Edge-worked, curved, laminated, tempered, insulated, silkscreen printed, etc) It can be used throughout the interior and double glazing for external applications (Eg. thermal insulation, sound insulation, protection and safety etc )

## Acid etched tempered glass Application:

- 1). Fixed and sliding partitions
- 2). Offices, Hotels, restaurants etc,
- 3). Glass doors
- 4). Windows and facade gla