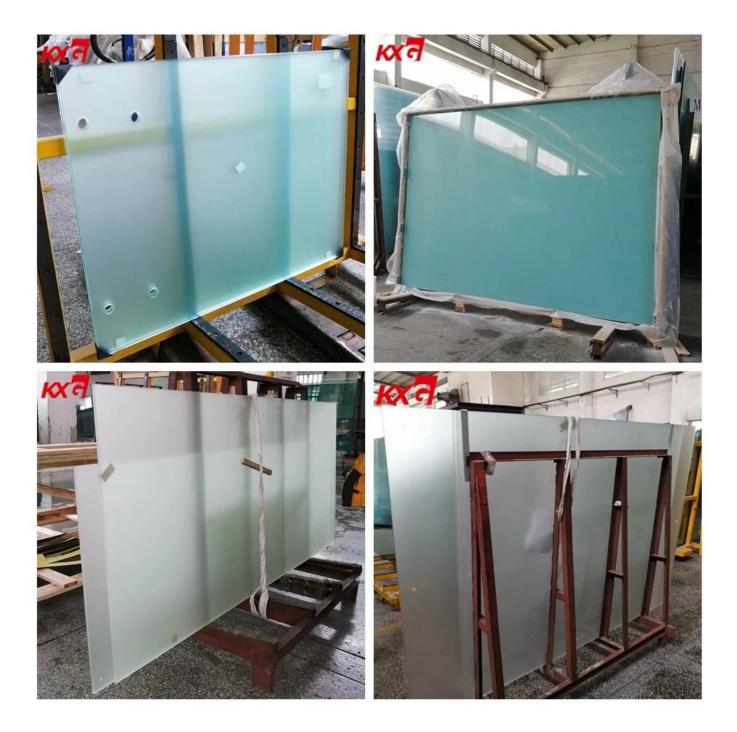

# China 12mm acid etched glass suppliers

Kunxing glass factory 12mm acid-etched tempered glass has the same safety as the clear tempered glass, but is private due to its translucent finish. Which makes it a great choice for windows in sensitive spaces-certain office doors or windows, front entryways, laundry areas, bedrooms and bathrooms, etc. Acid etched glass lets light through while providing vision control. Acid etched tempered glass has a smooth surface, no fingerprints, and is easy to clean.



#### Detail of <u>12mm acid etched tempered glass</u>



Acid etched tinted glass



## Advantages of acid etched glass:

1.Bright interiors: The very high light transmittance of acid etched glass ensures maximum light, which maintaining privacy.

2.Easy to maintain: The acid etched glass surface is smooth, Non fingerprint and easy to keep clean. Suitable for furniture applications (table, shelves,door, etc)

3.Decorative: The acid etched glass is processed in a variety of ways (Edge-worked, curved, laminated, tempered, insulated, silkscreen printed, etc) It can be used throughout the interior and double glazing for external applications (Eg. thermal insulation, sound insulation, protection and safety etc )

## Acid etched tempered glass Application:

- 1). Fixed and sliding partitions
-