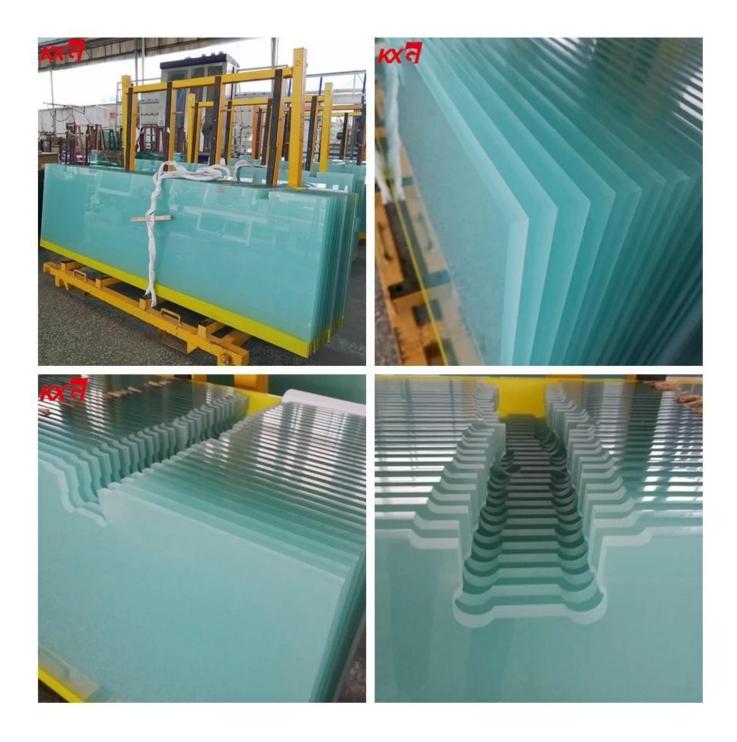

#### Detail of <u>12mm acid etched tempered glass</u>

Acid etched tinted glass

3.Decorative: The acid etched glass is processed in a variety of ways (Edge-worked, curved, laminated, tempered, insulated, silkscreen printed, etc) It can be used throughout the interior and double glazing for external applications (Eg. thermal insulation, sound insulation, protection and safety etc )