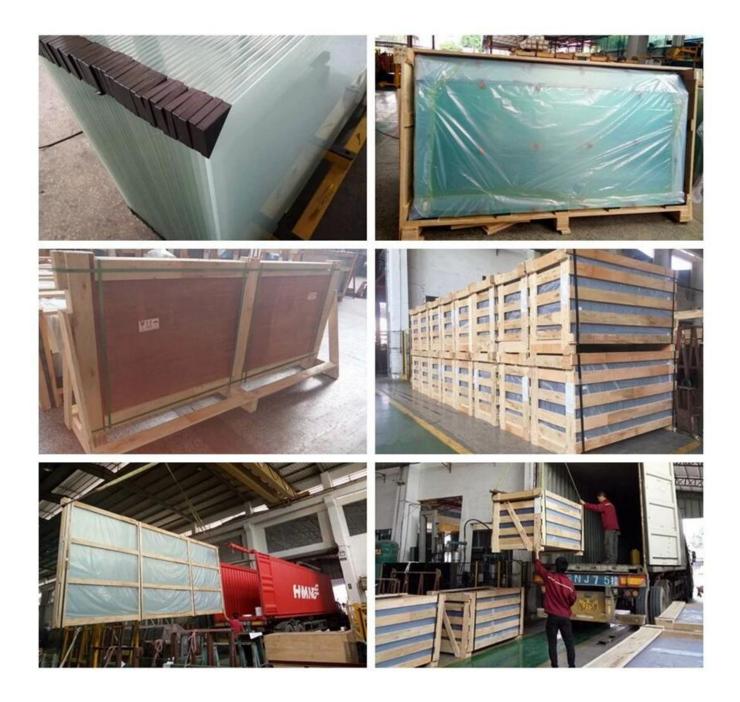

ass surface is smooth, Non fingerprint and easy to keep clean. Suitable for furniture applications (table, shelves,door, etc)

3.Decorative: The acid etched glass is processed in a variety of ways (Edge-worked, curved, laminated, tempered, insulated, silkscreen printed, etc) It can be used throughout the interior and double glazing for external applications (Eg. thermal insulation, sound insulation, protection and safety etc )

## Acid etched tempered glass Application:

- 1). Fixed and sliding partitions
- 2). Offices, Hotels, restaurants etc,
- 3). Glass doors
- 4). Windows and facade glazing
- 5). Shower and bath screens
- 6). Furniture (glass cupboards, kitchen and bathroom furniture, tables, glass tops, shelves) Balconies
- 7). Stair treads and floor panels.



Kunxing glass packing



### **KXG** company introduction

We are <u>Kunxing Glass Products Co., Ltd</u>. located in Dongguan, Guangdong.

Since the beginning of the 1990s, we are at the foreffront of China glass product processing industry in items of research, development,manufacture, marketing and service. We have international high technology production lines and advanced equipments.

KXG Main products: Low-E glass, reflective glass, tempered glass, heat soak treatment of tempered glass, insulating glass, laminated glass, hot bending glass, curved tempered glass, color-glazed glass, etc, as well as various combinations of above mentioned products.

KXG Company has provided tens of millions of square meters of various types of glass products in the construction of local and overseas buildings, KXG company has