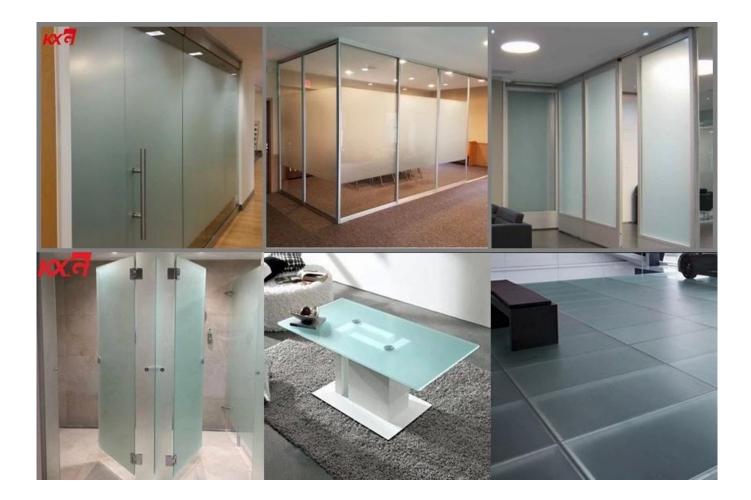

## Acid etched tempered glass Application:

- 1). Fixed and sliding partitions
- 2). Offices, Hotels, restaurants etc,
- 3). Glass doors
- 4). Windows and facade glazing
- 5). Shower and bath screens
- 6). Furniture (glass cupboards, kitchen and bathroom furniture, tables, glass tops, shelves) Balconies
- 7). Stair treads and floor panels.