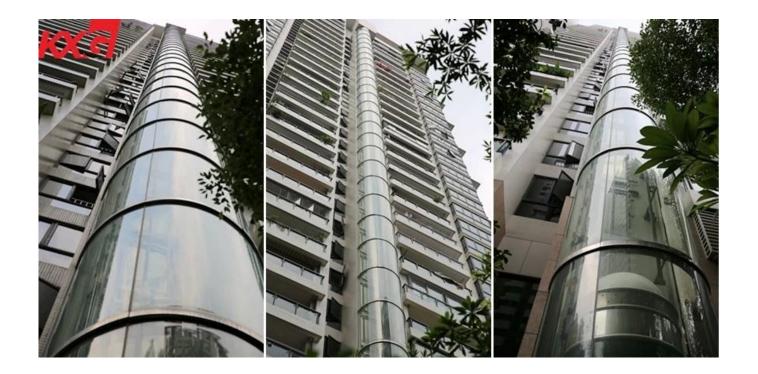

#### 12mm tempered curved glass railing panels

<u>Curved glass railing panels</u> are great building innovations, and an affordable solution to creating inviting, dynamic spaces. Curved glass eliminates harsh edges, creating a more relaxed, organic environment. KXG Glass can provide you with simple, complex, or artistic curved glass balustrade/handrail/stairway/pool fence.