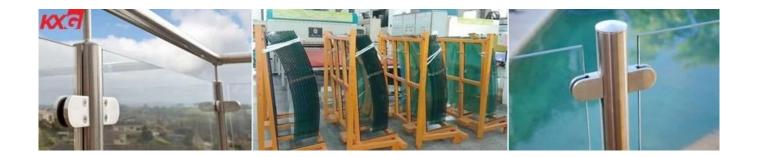

#### 12mm tempered curved glass railing panels

<u>Curved glass railing panels</u> are great building innovations, and an affordable solution to creating inviting, dynamic spaces. Curved glass eliminates harsh edges, creating a more relaxed, organic environment. KXG Glass can provide you with simple, complex, or artistic curved glass balustrade/handrail/stairway/pool fence.

#### The advantages of glass balustrade/stairway/balcony/pool fence as following:

- 1. High security glass could make sure the human safety.
- 2. Transparent glass could help enjoy the scenery easily.
- 3. Various glass colors and designs, perfect for the construction decoration.
- 4. Easy to clean when dirty and replace when broken accident.