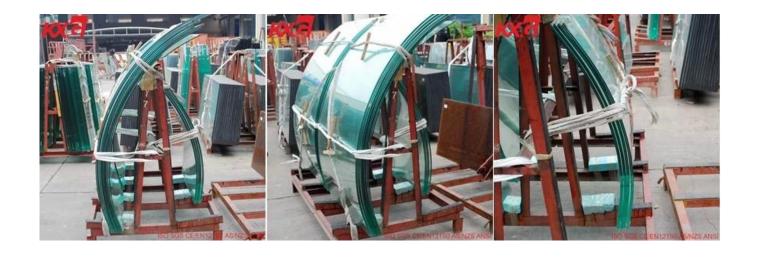

ony/pool fence as following:

- 1. High security glass could make sure the human safety.
- 2. Transparent glass could help enjoy the scenery easily.
- 3. Various glass colors and designs, perfect for the construction decoration.
- 4. Easy to clean when dirty and replace when broken accident.



### What kinds of curved glass balustrade you can get it from KXG Glass?

- 1.From size:6mm,8mm,10mm,12mm,15mm,19mm tempered glass;4+4mm 5+5mm 6+6mm 8+8mm 10+10mm 12+12mm laminated glass
- 2.From glass type: curved tempered glass, curved laminated glass
- 3.From color:clear glass balustrade,ultra clear glass balustrade,grey glass balustrade,green glass balustrade,bronze glass balustrade,blue glass balustrade,etc.or customized as your requested.

## KXG 12mm tempered curved balustrade glass factory



KXG 12mm tempered curved glass for railing application



KXG 12mm tempered curved glass for pool fence



# wholesale price glass balustrade on sale



# KXG curved tempered glass production line