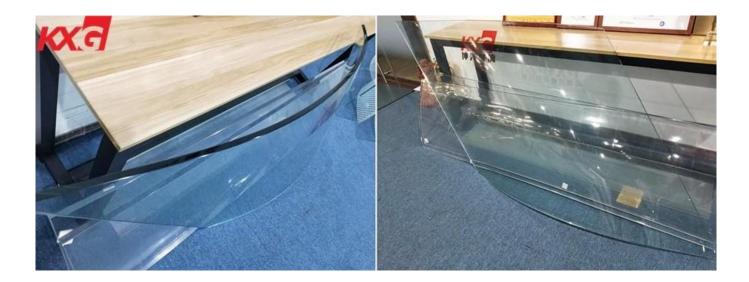

#### 12mm tempered curved glass railing panels

<u>Curved glass railing panels</u> are great building innovations, and an affordable solution to creating inviting, dynamic spaces. Curved glass eliminates harsh edges, creating a more relaxed, organic environment. KXG Glass can provide you with simple, complex, or artistic curved glass balustrade/handrail/stairway/pool fence.

## KXG 12mm tempered curved balustrade glass factory

KXG 12mm tempered curved glass for railing application

KXG 12mm tempered curved glass for pool fence