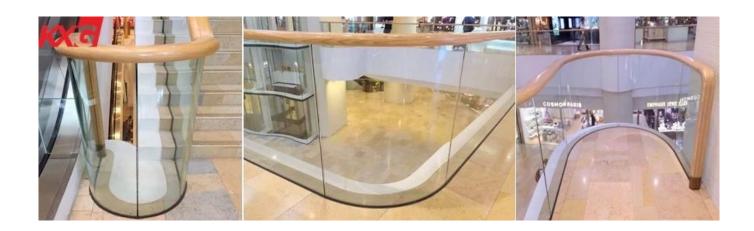

#### 12mm tempered curved glass railing panels

<u>Curved glass railing panels</u> are great building innovations, and an affordable solution to creating inviting, dynamic spaces. Curved glass eliminates harsh edges, creating a more relaxed, organic environment. KXG Glass can provide you with simple, complex, or artistic curved glass balustrade/handrail/stairway/pool fence.

## KXG 12mm tempered curved balustrade glass factory

KXG 12mm tempered curved glass for railing application

KXG 12mm tempered curved glass for pool fence