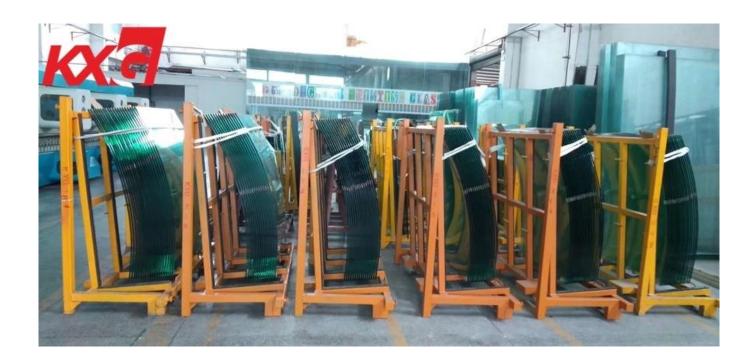

### Wholesale price 12mm curved glass balustrade factory



### 12mm glass balustrade manufacturer china

Glass Balustrade are used as railings in stairways, balconies, patios, and pool fences. More modern homes now use glass balustrades for style and function because these appear sleek and sophisticated while allowing an unobstructed view between spaces.



#### 12mm tempered curved glass railing panels

<u>Curved glass railing panels</u> are great building innovations, and an affordable solution to creating inviting, dynamic spaces. Curved glass eliminates harsh edges, creating a more relaxed, organic environment. KXG Glass can provide you with simple, complex, or artistic curved glass balustrade/handrail/stairway/pool fence.



#### The advantages of glass balustrade/stairway/balcony/pool fence as following:

- 1. High security glass could mak