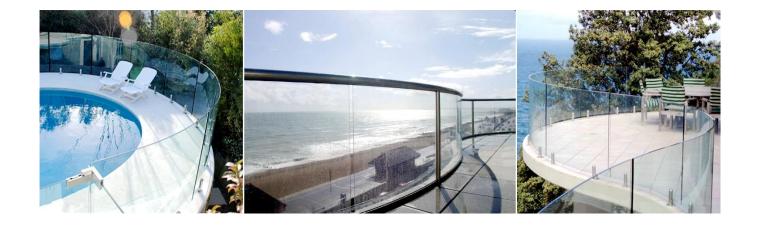

## KXG 12mm tempered curved balustrade glass factory

KXG 12mm tempered curved glass for railing application

KXG 12mm tempered curved glass for pool fence

#### The advantages of glass balustrade/stairway/balcony/pool fence as following:

- 1. High security glass could make sure the human safety.
- 2. Transparent glass could help enjoy the scenery easily.
- 3. Various glass colors and designs, perfect for the construction decoration.
- 4. Easy to clean when dirty and replace when broken accident.