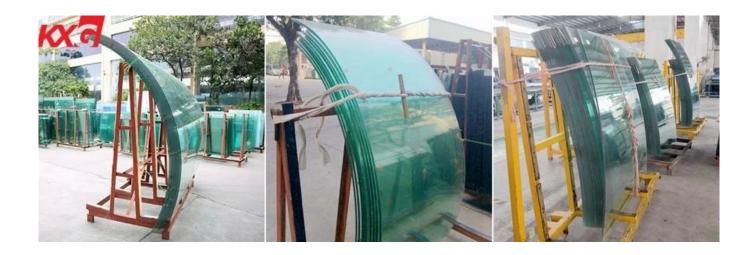

and sophisticated while allowing an unobstructed view between spaces.



#### 12mm tempered curved glass railing panels

<u>Curved glass railing panels</u> are great building innovations, and an affordable solution to creating inviting, dynamic spaces. Curved glass eliminates harsh edges, creating a more relaxed, organic environment. KXG Glass can provide you with simple, complex, or artistic curved glass balustrade/handrail/stairway/pool fence.



#### The advantages of glass balustrade/stairway/balcony/pool fence as following:

- 1. High security glass could make sure the human safety.
- 2. Transparent glass could help enjoy the scenery easily.
- 3. Various glass colors and designs, perfect for the construction decoration.
- 4. Easy to clean when dirty and replace when broken accident.



### What kinds of curved glass balustrade you can get it from KXG Glass?

- 1.From size:6mm,8mm,10mm,12mm,15mm,19mm tempered glass;4+4mm 5+5mm 6+6mm 8+8mm 10+10mm 12+12mm laminated glass
- 2.From glass type: curved tempered glass, curved laminated glass
- 3.From color:clear glass balustrade,ultra clear glass balustrade,grey glass balustrade,green glass balustrade,bronze glass balustrade,blue glass balustrade,etc.or customized as your requested.

## KXG 12mm tempered curved balustrade glass factory



KXG 12mm tempered curved glass for railing application



KXG 12mm tempered curved glass for pool fence



# wholesale price glass balustrade on sale



# KXG curved tempered glass production line