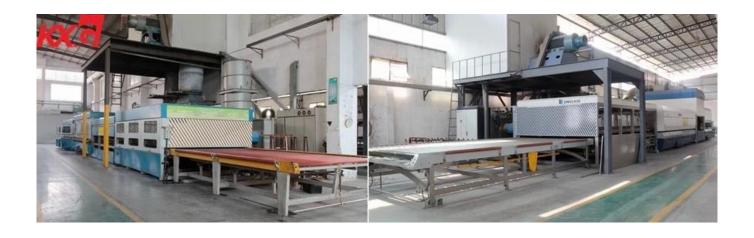

the construction decoration.
- 4. Easy to clean when dirty and replace when broken accident.



### What kinds of curved glass balustrade you can get it from KXG Glass?

- 1.From size:6mm,8mm,10mm,12mm,15mm,19mm tempered glass;4+4mm 5+5mm 6+6mm 8+8mm 10+10mm 12+12mm laminated glass
- 2.From glass type: curved tempered glass, curved laminated glass
- 3.From color:clear glass balustrade,ultra clear glass balustrade,grey glass balustrade,green glass balustrade,bronze glass balustrade,blue glass balustrade,etc.or customized as your requested.

## KXG 12mm tempered curved balustrade glass factory



KXG 12mm tempered curved glass for railing application



KXG 12mm tempered curved glass for pool fence



# wholesale price glass balustrade on sale



# KXG curved tempered glass production line