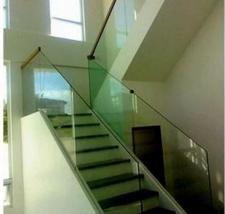

# 12mm toughened glass balustrade factory price-4+4mm laminated glass balustrade for balcony

Toughened glass <u>balustrade</u> is made of clear toughened laminated glass. Tempered glass has been processed intense heating and rapid cooling in a controlled process. Tempered glass will not break into sharp shards, but will instead break into small pieces or fragments.

Kunxing Glass Co.Ltd supply toughened glass balustrade, we supply high quality toughened and laminated glass for strong, durable glass safety features for a host of applications, including: banisters, balustrades, canopies, balconies, glass handrails.

## **Application**

-Hotel, garden, airport lounge, stairs, balcony, shop