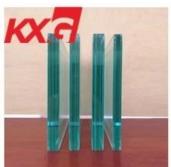

# 12mm toughened glass balustrade factory price-4+4mm laminated glass balustrade for balcony

Toughened glass <u>balustrade</u> is made of clear toughened laminated glass. Tempered glass has been processed intense heating and rapid cooling in a controlled process. Tempered glass will not break into sharp shards, but will instead break into small pieces or fragments.

Kunxing Glass Co.Ltd supply toughened glass balustrade, we supply high quality toughened and laminated glass for strong, durable glass safety features for a host of applications, including: banisters, balustrades, canopies, balconies, glass handrails.

#### Why to use laminated tempered glass for balustrade?

1[Safety. Because of tempered glass has been processed intense heating (600-650°c), and rapid cooling in a controlled process.and will not cut or cause harm as easily as regular glass.

 $2 \square Aesthetics$ 

3 Sound proof laminated glass is made of PVB or SGP panels can block the sound transmission, and reduce the noise.