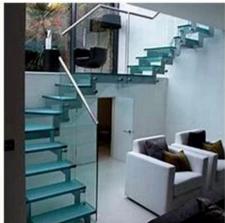

# 12mm toughened glass balustrade factory price-4+4mm laminated glass balustrade for balcony

Toughened glass <u>balustrade</u> is made of clear toughened laminated glass. Tempered glass has been processed intense heating and rapid cooling in a controlled process. Tempered glass will not break into sharp shards, but will instead break into small pieces or fragments.

Kunxing Glass Co.Ltd supply toughened glass balustrade, we supply high quality toughened and laminated glass for strong, durable glass safety features for a host of applications, including: banisters, balustrades, canopies, balconies, glass handrails.

## **Application**

-Hotel, garden, airport lounge, stairs, balcony, shop