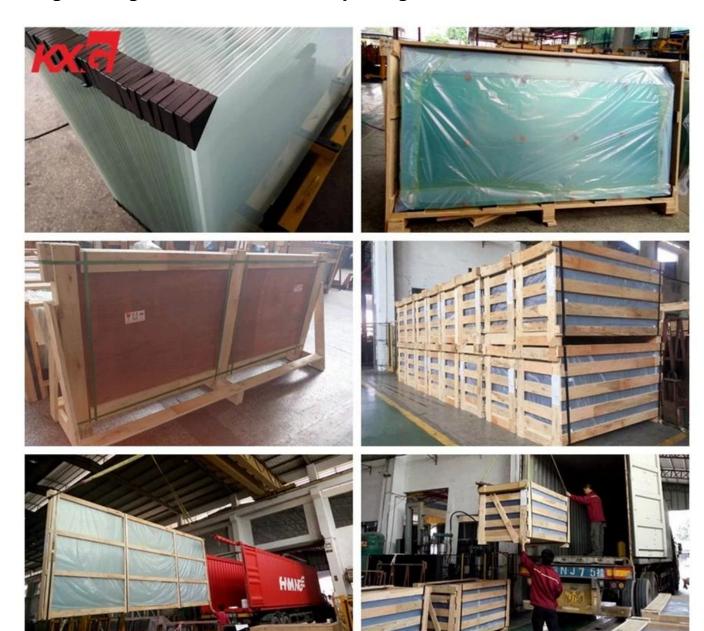

ar glass.

 $2 \square Aesthetics$ 

3 Sound proof laminated glass is made of PVB or SGP panels can block the sound transmission, and reduce the noise.







### **Specifications**

Max Size: 3300\*13000mm

Single glass thickness: 3mm 4mm 5mm 6mm 8mm 10mm 12mm 15mm 19mm

Glass color: clear, ultra clear, grey, green, blue, bronze

Film: 0.38mm and multiple of 0.38 mm PVB / EVA, 0.76mm and multiple of 0.76mm SGP (Dupond Sentry

Glass Plus)

Film color: Red, White, Yellow, any pantone color

Glass type: annealed or toughened laminated glass in Clear, Tinted, Reflective, Low Iron, Etched, Mirrored,

Textured, Color smart, Thermocolour, screen printing and Low E combinations.

## **Application**

-Hotel, garden, airport lounge, stairs, balcony, shop

## Toughened glass balustrade KXG package