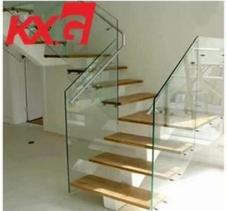

# 12mm toughened glass balustrade factory price-4+4mm laminated glass balustrade for balcony

Toughened glass <u>balustrade</u> is made of clear toughened laminated glass. Tempered glass has been processed intense heating and rapid cooling in a controlled process. Tempered glass will not break into sharp shards, but will instead break into small pieces or fragments.

Kunxing Glass Co.Ltd supply toughened glass balustrade, we supply high quality toughened and laminated glass for strong, durable glass safety features for a host of applications, including: banisters, balustrades, canopies, balconies, glass handrails.

## **Application**

-Hotel, garden, airport lounge, stairs, balcony, shop