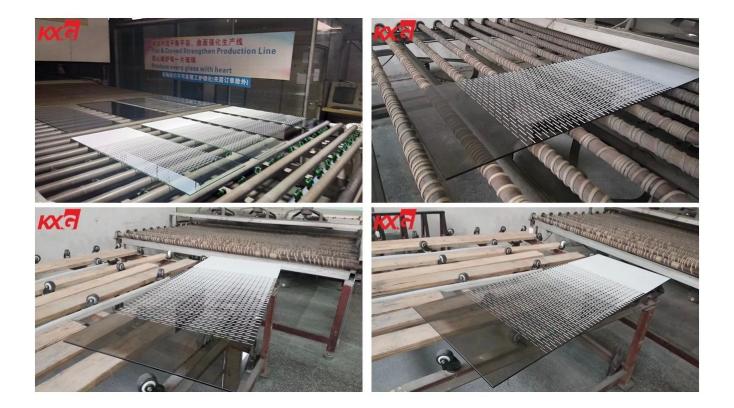

# 13.52mm silk screen printing decorative tempered laminated safety glass China building glass factory

### Introduction

The silk-screen printed glass is a special kind of decorative glass made by printing a layer of ceramic ink on the surface of glass through the screen mesh for tempering or <u>heat-strengthening</u> process, and the silkscreen printed laminated glass is combined silk-screen printed glass and transparent safety glass together with PVB or SGP interlayer, which is high safety and excellent decorative glass, widely used for architectural interior and exterior decoration.