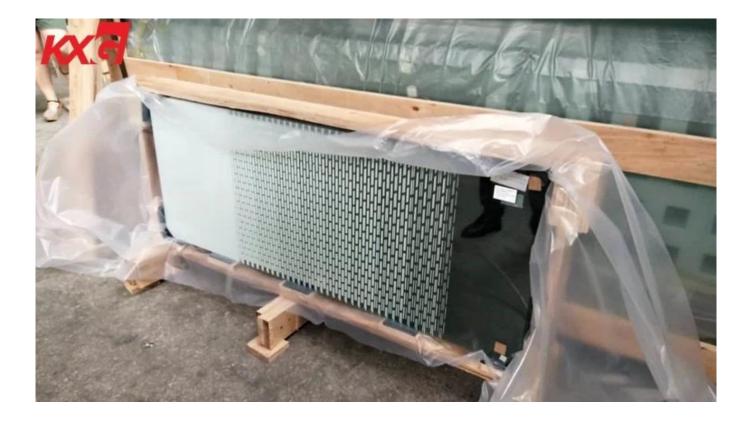

# 13.52mm printing tempered laminated glass packing at KXG building glass factory