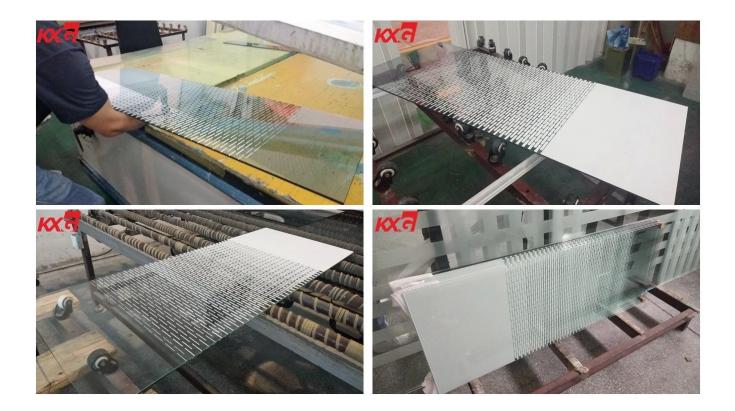

# 13.52mm silk screen printing decorative tempered laminated safety glass China building glass factory

### Introduction

The silk-screen printed glass is a special kind of decorative glass made by printing a layer of ceramic ink on the surface of glass through the screen mesh for tempering or <u>heat-strengthening</u> process, and the silkscreen printed laminated glass is combined silk-screen printed glass and transparent safety glass together with PVB or SGP interlayer, which is high safety and excellent decorative glass, widely used for architectural interior and exterior decoration.