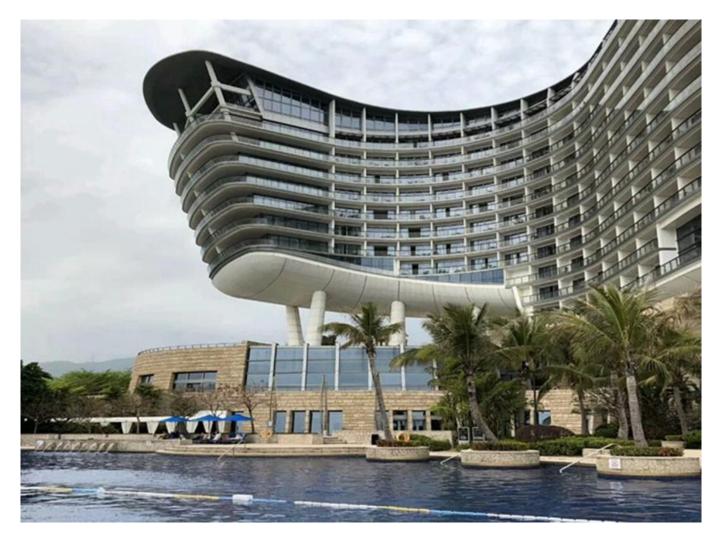

Application

15mm ultra clear low iron safety tempered glass, can be used in furniture and construction directly, also can make into 15+15mm low iron toughened laminated glass, used as super clear luxury safety glass balustrades, high clarity shopping mall glass storefronts, jumbo size high transparency glass aquarium, hotel decorative glass table tops, etc.