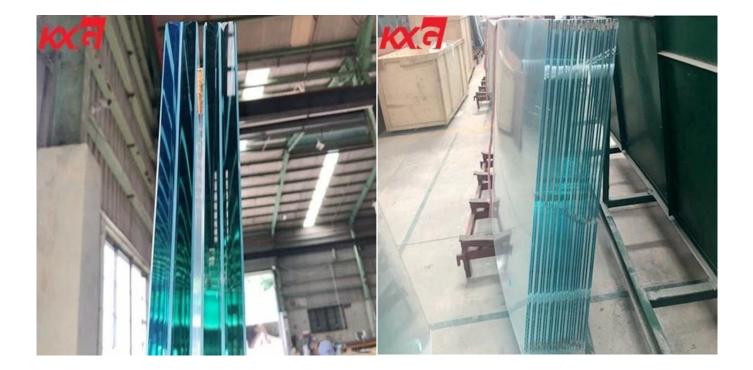

## **SPECIFICATION**

Size: 15mm low iron safety glass largest size 3000\*13000mm, any custom cut size can be produced
Shape: Can produce any customized design shapes, such as rectangle, round, Trapezoid, square, oval
Type: 15mm ordinary low iron safety flat tempered glass, 15mm heat soaked ultra clear ESG glass,
15mm low iron acid etched tempered glass, 15mm low iron screen printing toughened glass, 15mm curved low iron toughened glass, etc.