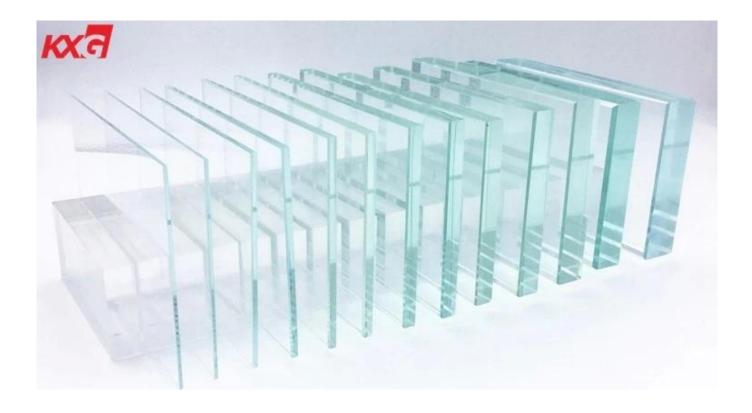

## About 15mm low iron safety tempered glass

15mm low iron tempered glass, is high transparency glass, provide much higher light transmission and clarity than 15mm clear tempered glass, and it won't see any green from any angle of the glass, which makes it very popular during designers and architects.

## Characteristics

- 15mm low iron tempered glass, is high transparency glass, provide much higher light transmission and clarity than 15mm clear tempered glass, and it won't see any green from any angle of the glass, which makes it very popular during designers and architects.