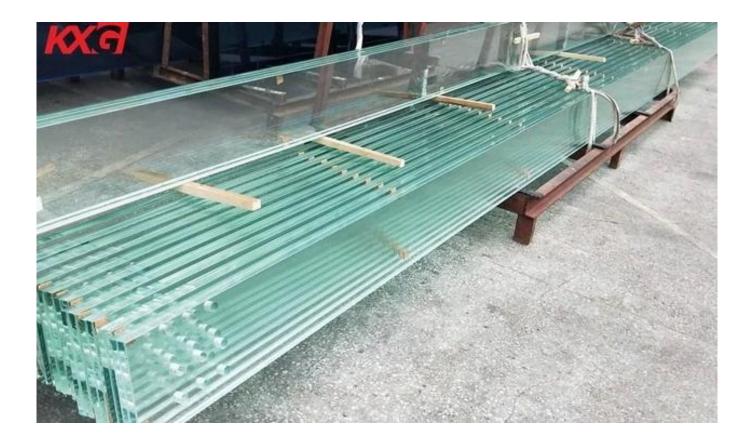

Jumbo size 15mm low iron safety tempered glass , loading and shipping to Thailand