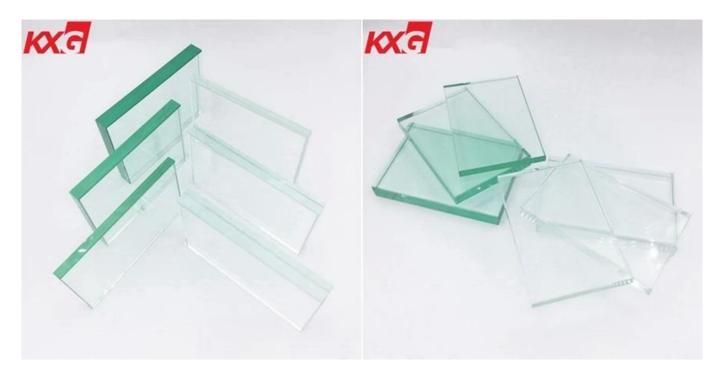

- 15mm <u>ultra clear toughened glass</u>, is high strength glass, because it is more than 5 times stronger than normal float glass, which make it can resistant much stronger outside force attack, not easy to broken.

- 15mm super white tempered glass, is high safety glass, it won't hurt human even it is broken. Because it will become small obtuse angles granules after broken, not like regular float glass, will become sharp pieces, easy to cut human.