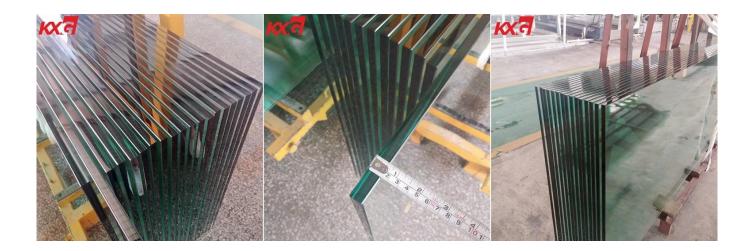

# 15mm safety clear toughened glass prices- good quality tempered glass produce by professional building glass factory



#### **About 15mm Toughened Tempered Glass**

<u>Kunxing glass factory</u> produce a lot Toughened glass, also name Tempered Glass is fabricated by heating annealed glass to over 600°C and cooling it rapidly, which locks the outer surfaces of the glass in a state of high compression, and the core or center of the glass in compensating tension. It is a safety glass which is used when strength, thermal resistance and safety are important considerations.



#### 15mm clear tempered glass Characteristic

## 1. High Strength

The tempered glass performs well in resisting bending and hitting owing to its high strength which is 3-5times that of normal annealed glass. It is able to withstand a surface pressure of 95Mpa.

## 2. High Safety

When the tempered glass is broken, it turns into alveola