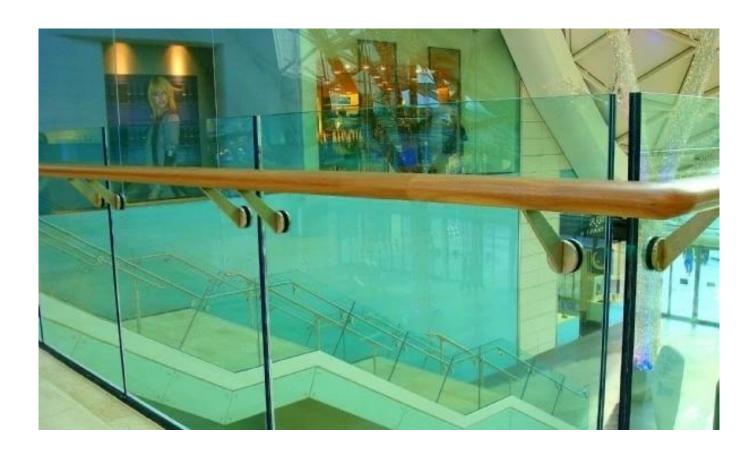

## Why we choose 17.52 clear tempered laminated glass balustrade?

Glass balustrade maximize the perception of space through a modern minimalist appearance, retaining views while providing security and safety for staircase, balconies and decks. These equipment provide an enduring architectural feature that enhance and add value to your home. There are various glass we can used for balustrade, such as toughened glass, laminated glass, tinted glass, reflective glass, frosted glass, silkscreen glass and so on. We respect the customer's choice but also provide the most professional advice.