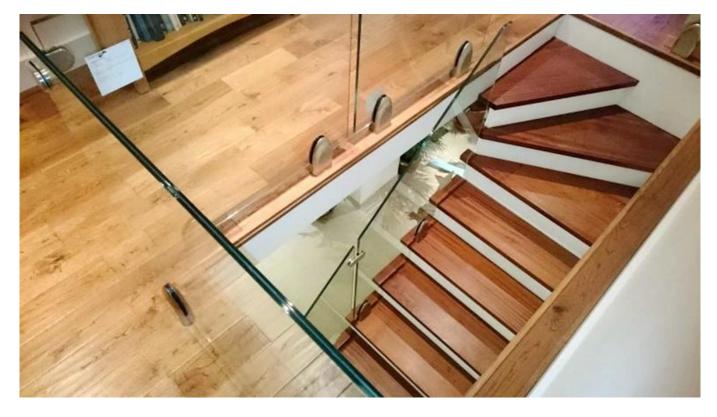

## Why we choose 17.52 clear tempered laminated glass balustrade?

Glass balustrade maximize the perception of space through a modern minimalist appearance, retaining views while providing security and safety for staircase, balconies and decks. These equipment provide an enduring architectural feature that enhance and add value to your home. There are various glass we can used for balustrade, such as toughened glass, laminated glass, tinted glass, reflective glass, frosted glass, silkscreen glass and so on. We respect the customer's choice but also provide the most professional advice.