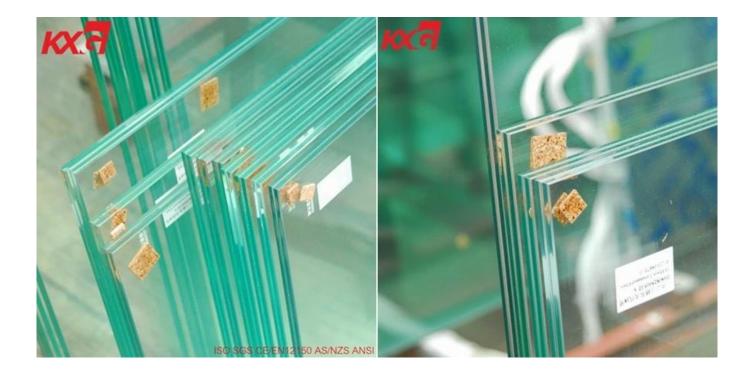

## Details of 17.52mm clear tempered laminated glass

- 1. Composition: 8mm clear tempered glass + 1.52mm PVB or SGP film + 8mm clear toughened glass.
- 2. Shape: Flat or curved shape.
- 3. Size: according to design drawing.
- 4.Optional process: polished edge, safety corner, drilling holes, water jet cut out, tempering, laminating.

## Glass options for balustrade:(flat and curve are available)

- 1. Clear tempered glass 6mm 8mm 10mm 12mm 15mm 19mm
- 2. Color toughened glass 6mm 8mm 10mm 12mm

- 3. Laminated glass 4+4mm, 5+5mm, 6+6mm, 8+8mm, 10+10mm, 12+12mm, with any color PVB, SGP, or EVA. The glass color can be bronze, ford blue, dark blue, light green, dark green, euro gray and dark gray
- 4. Screen printing tempered glass 6mm 8mm 10mm 12mm 15mm 19mm, any color and design could be produced as per customer's requirement
- 5. Frosted toughened glass 6mm 8mm 10mm 12mm 15mm 19mm, the available glass color is clear, bronze, blue, green, and gray