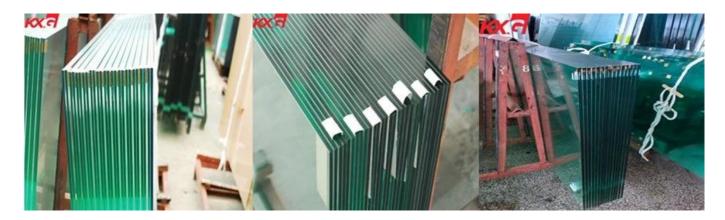

he risk of harm. Laminated Glass is classified as Grade A Safety Glass.



# 17.52mm Clear Tempered Laminated Glass Characteristic

# **High Security**

When laminated glass is attacked by outside force, it hard to be penetrated because PVB film has strong

tenacity and can absorb and weaken a mass of striking energy. Even if it's broken, the splinters will stick to the interlayer and not scatter.

#### **Sound Insulation**

PVB film is a kind of organic material and it can block sound waves. Therefore, the laminated safety glass offers better sound insulation performance than the pure glass with the same thickness.

# Create aesthetic sense to building

Laminated glass will beautify the buildings and harmonize their appearances with surrounding views which meet the demand of architects.



### 17.52mm Clear Tempered Laminated Glass Specification

Composition: Made up with two pieces 8mm clear tempered glass with four layers clear PVB Size: max size:3300\*13000mm, min size:300\*300mm (any customized size could be produced) Polish edges, drill holes, cut safety corners, cut notches, cutouts, all the processing coud be done, but need to finish before tempering.

#### **PVB Film**



# 17.52mm Safety Laminated Glass Most Often Use As Below Application:

- Glass balustrade, railing, balcony, stair handrail
- Glass office partiton wall, storefront, shopping mall pillars
- Exterior skylight, roof, canopy, long corridor, elevator
- Many Others.



**Laminated Glass Production Line in KXG**