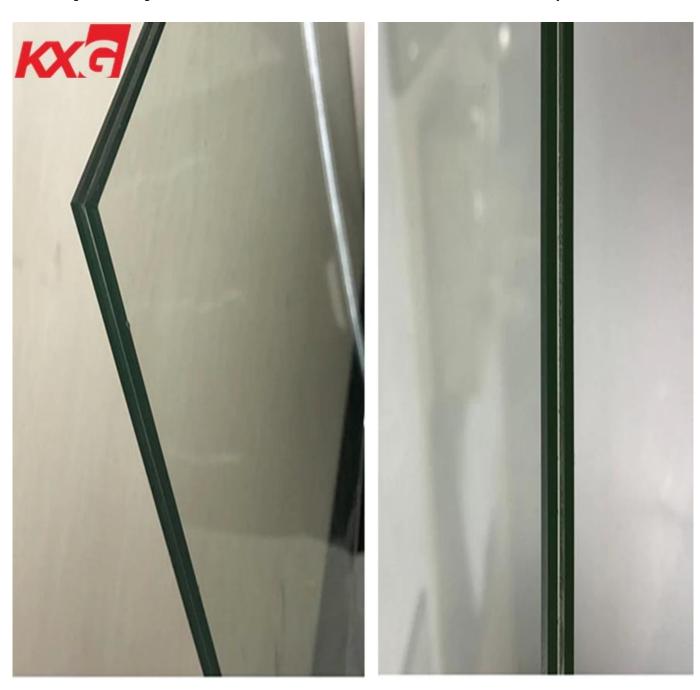

# 17.52mm Clear Tempered Laminated Glass Characteristic

### 17.52mm Clear Tempered Laminated Glass Specification

Composition: Made up with two pieces 8mm clear tempered glass with four layers clear PVB Size: max size:3300\*13000mm, min size:300\*300mm (any customized size could be produced) Polish edges, drill holes, cut safety corners, cut notches, cutouts, all the processing coud be done, but need to finish before tempering.