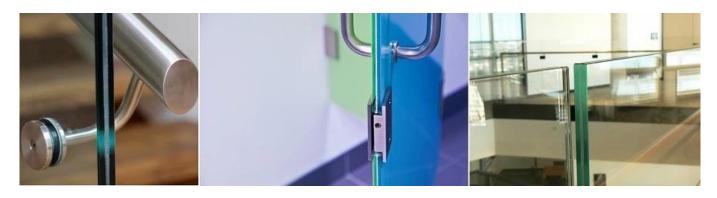

# 17.52mm Safety Laminated Glass Most Often Use As Below Application:

- Glass balustrade, railing, balcony, stair handrail
- Glass office partiton wall, storefront, shopping mall pillars
- Exterior skylight, roof, canopy, long corridor, elevator
- Many Others.