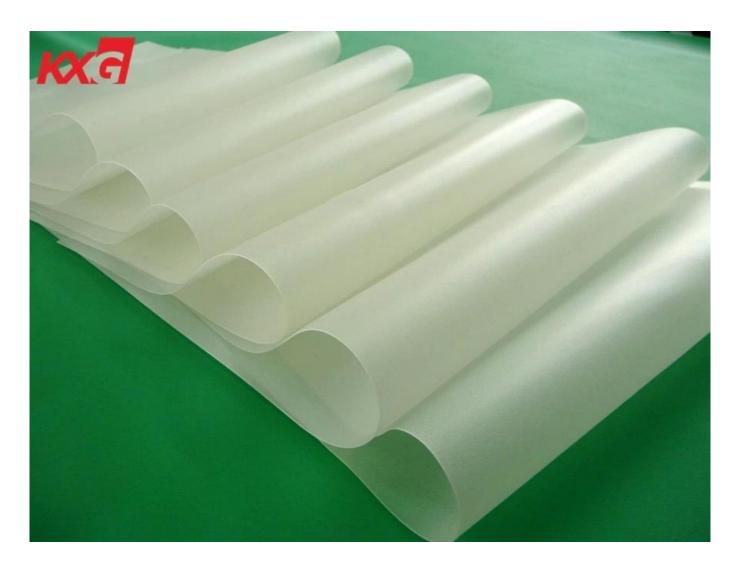

r.

#### **Sound Insulation**

PVB film is a kind of organic material and it can block sound waves. Therefore, the laminated safety glass offers better sound insulation performance than the pure glass with the same thickness.

# Create aesthetic sense to building

Laminated glass will beautify the buildings and harmonize their appearances with surrounding views which meet the demand of architects.



### 17.52mm Clear Tempered Laminated Glass Specification

Composition: Made up with two pieces 8mm clear tempered glass with four layers clear PVB Size: max size:3300\*13000mm, min size:300\*300mm (any customized size could be produced) Polish edges, drill holes, cut safety corners, cut notches, cutouts, all the processing coud be done, but need to finish before tempering.

#### **PVB Film**



# 17.52mm Safety Laminated Glass Most Often Use As Below Application:

- Glass balustrade, railing, balcony, stair handrail
- Glass office partiton wall, storefront, shopping mall pillars
- Exterior skylight, roof, canopy, long corridor, elevator
- Many Others.



**Laminated Glass Production Line in KXG**