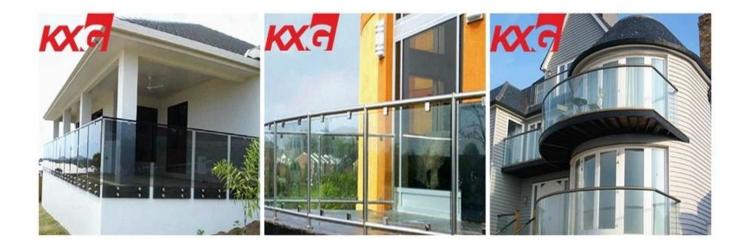

## 19mm colorless float glass application

The tempered 19mm transparent float glasscan be used for table tops, <u>railings</u>, doors, etc.

If it is subjected to acid etching, sandblasting or screen printing, it is usually used for railings, glass roofs, doors, etc.

After lamination processing, it is widely used in pool walls, railings, etc.