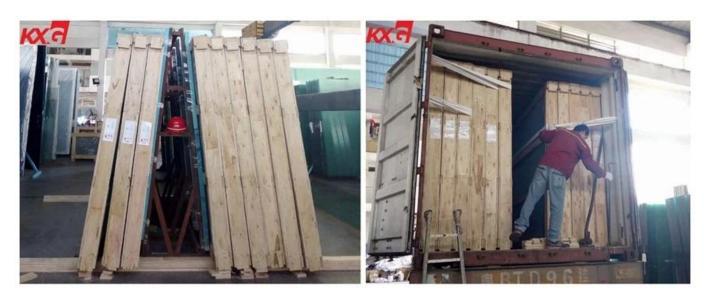

nsparent float glass features**

- Easy to manufacture, such as cutting, tempering, lamination, etching, sand blasting, screen printing
- Flexible specifications to reduce slicing loss
- High optical transparency and high light transmittance of 88%
- Very smooth, undeformed plane

### 19 mm transparent glass available size

2140x3660mm, 2440x3660mm, 3000x13000mm, canbe customized according to customer requirements.



## 19mm colorless float glass application

The tempered 19mm transparent float glasscan be used for table tops, <u>railings</u>, doors, etc.

If it is subjected to acid etching, sandblasting or screen printing, it is usually used for railings, glass roofs, doors, etc.

After lamination processing, it is widely used in pool walls, railings, etc.

## 19mm glass package in KXG