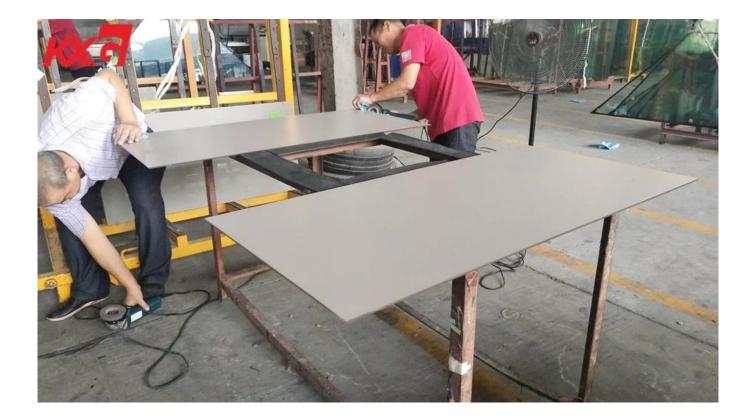

5. Special processing: drill holes, polished edge, round edge, bevel edge, etc.

6. When you consider to design the tempered glass with silkscreen pattern, the light transmission will be effected by the different patterns.