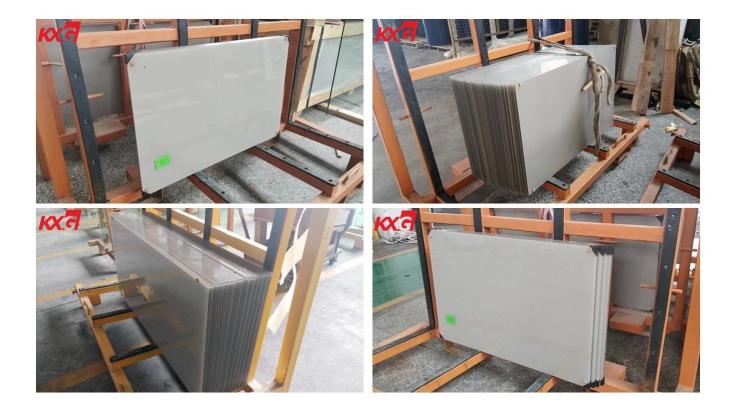

## Characteristic of 5mm silk screen printing tempered glass

1. Thickness: 5mm, also can provide 6mm, 8mm, 12mm, 15mm, 19mm silk screen printing tempered glass

2. Size: Max size in 3300\*8000mm, any customized size can be meet your requested.

3. Silk screen printing glass make as tempered glass, except for <u>10mm tempered printed glass</u>, others available in 19mm 15mm 12mm 6mm 5mm 4mm silk screen printed glass.

4. The raw materials of color printed tempered glass 8mm 10mm available in: 5mm clear float glass, 5mm ultra clear float glass