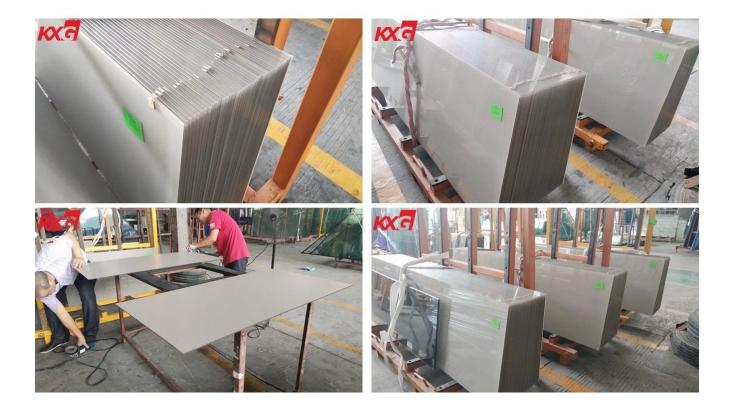

## Characteristic of 5mm silk screen printing tempered glass

1. Thickness: 5mm, also can provide 6mm, 8mm, 12mm, 15mm, 19mm silk screen printing tempered glass

2. Size: Max size in 3300\*8000mm, any customized size can be meet your requested.

3. Silk screen printing glass make as tempered glass, except for <u>10mm tempered printed glass</u>, others available in 19mm 15mm 12mm 6mm 5mm 4mm silk screen printed glass.

4. The raw materials of color printed tempered glass 8mm 10mm available in: 5mm clear float glass, 5mm ultra clear float glass