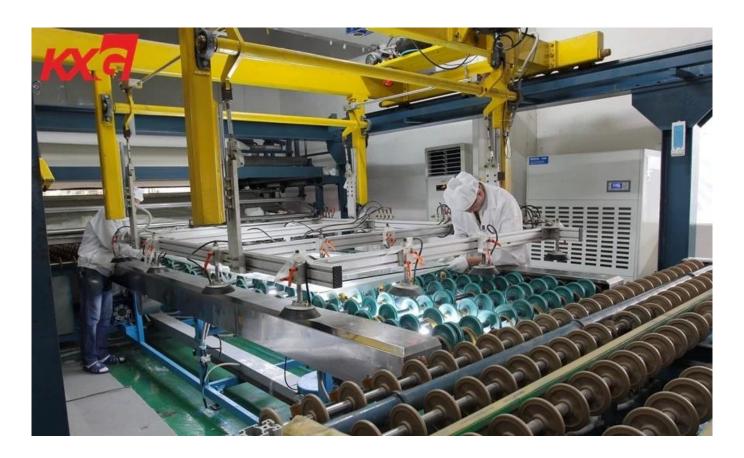

because\_PVB film\_has strong tenacity and can absorb and weaken a mass of striking energy. even though it's broken, the splinters will stick to the interlayer and not scatter.

#### Sound Insulation of Pellucid 664 thick safety laminated tempered glass

Transparent 6+6+1.52 laminated tempered glass which PVB film is a kind of organic material and it can block sound waves. Therefore, the laminated safety glass offers better sound insulation performance than the pure glass with the same thickness.

## **Applications for Custom Size 13.52mm Clear Laminated Tempered Glass Panel**

- -Interior partition wall, shower enclosure, stair handrail
- -Exterior balcony, balustrade, shopfront, long corridor
- -Many Others.





# 13.52mm 664 clear tempered lamainated glass producing in KXG' workshop