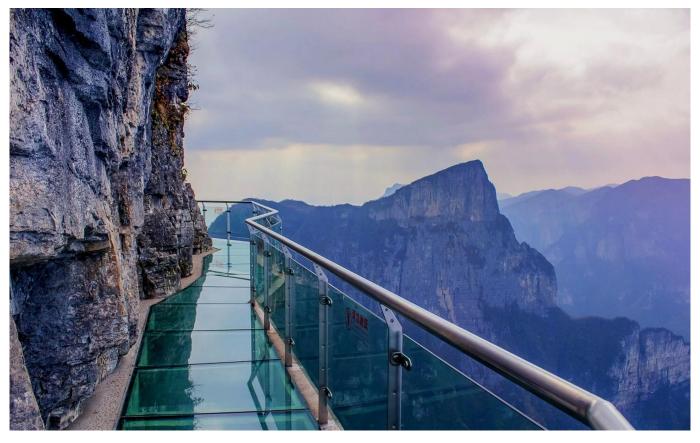

## **Applications for Custom Size 13.52mm Clear Laminated Tempered Glass Panel**

- -Interior partition wall, shower enclosure, stair handrail
- -Exterior balcony, balustrade, shopfront, long corridor
- -Many Others.