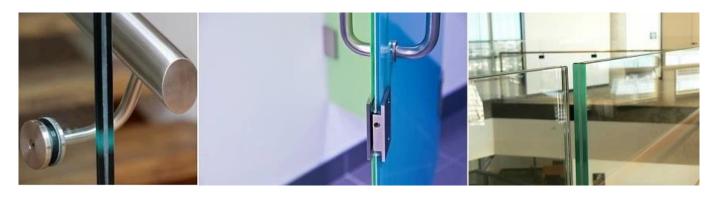

## **Applications for Custom Size 13.52mm Clear Laminated Tempered Glass Panel**

- -Interior partition wall, shower enclosure, stair handrail
- -Exterior balcony, balustrade, shopfront, long corridor
- -Many Others.