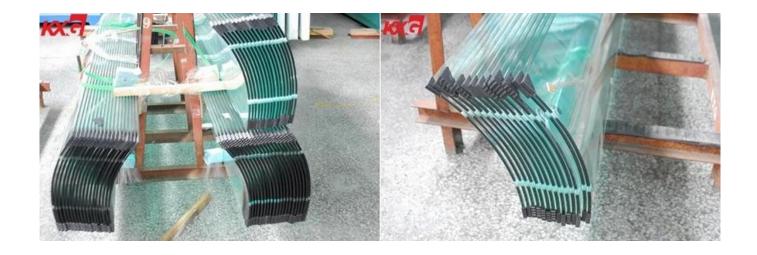

## Modern horizontal bending and tempering lines commonly operate like this:

- 1. The flat glass is first heated to over 630 °C until red hot.
- 2. Once heated, the glass is moved within the furnace into the bending station, where it is bent to its target radius.
- 3. The glass can be twisted into the direction in which the glass flows, which is known as lengthwise bending.
- 4. It can also be bent crosswise across the glass flow, which is called crosswise bending.
- 5. The bent glass is then tempered by cooling to trap high energy forces within the glass.
- 6. The bent and tempered glass comes out of the furnace.