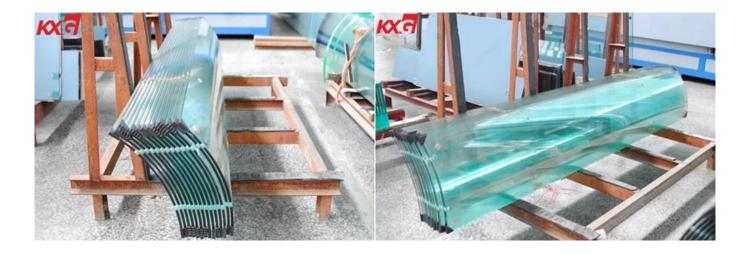

## Modern horizontal bending and tempering lines commonly operate like this:

- 1. The flat glass is first heated to over 630 °C until red hot.
- 2. Once heated, the glass is moved within the furnace into the bending station, where it is bent to its target radius.
- 3. The glass can be twisted into the direction in which the glass flows, which is known as lengthwise bending.
- 4. It can also be bent crosswise across the glass flow, which is called crosswise bending.
- 5. The bent glass is then tempered by cooling to trap high energy forces within the glass.
- 6. The bent and tempered glass comes out of the furnace.