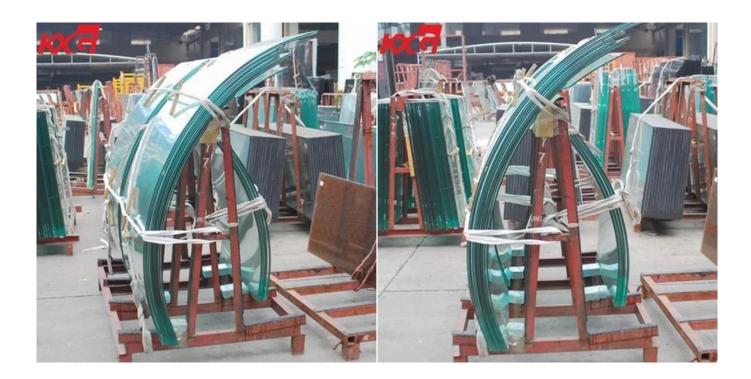

## 6mm clear curved tempered glass 6mm safety clear curved toughened glass produce by KXG building glass Factory

<u>Kunxing Glass produce</u> a lot curved and tempered glass has long been of great interest to the market. The process of creating high-quality tempered bent glass has evolved over the years. Continued research and development, the best use of the latest technology and the experience of industry experts have opened up new dimensions in glass

Such a common material is glass that it's easy to forget we still don't understand its full capabilities. Bent glass has been used in buildings since the early nineteenth century