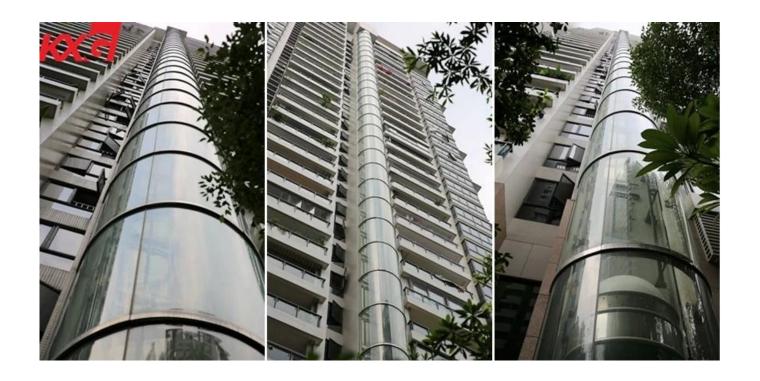

About the applications:88.4 curve <u>toughened laminated glass</u> for elevators88.4 curve tempered laminated glass for balustrade railings88.4 curve bent laminated glass for roof8+8mm curve laminated glass for partition wallMany other places which safety required.