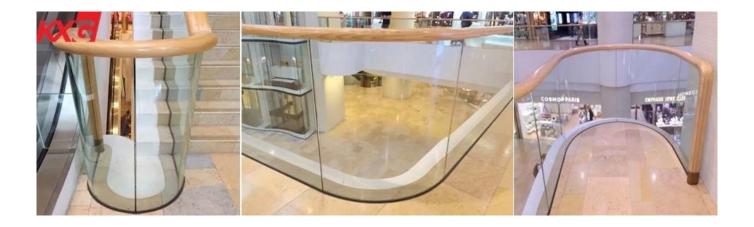

About the applications:88.4 curve <u>toughened laminated glass</u> for elevators88.4 curve tempered laminated glass for balustrade railings88.4 curve bent laminated glass for roof8+8mm curve laminated glass for partition wallMany other places which safety required.