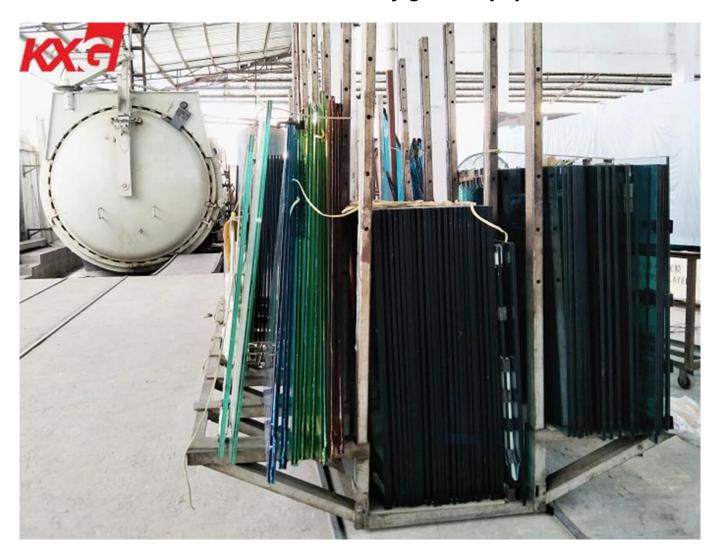

tion wall, it's a great to stop the sound from outside to inside, suitable for any situation where sound proofing is of a concern.
- 3) Multilayer: laminated glass very flexible, it can matched with different thickness, multilayer glass panels, such as 5+5mm 6+6mm 8+8mm 10+10mm 12+12mm, and triple laminated glass thickness 4+4+4mm 5+5+5mm 6+6+6mm 8+8+8mm, etc
- 4) Block out UV rays, popular used for window and skylight applications, protect the furniture not to be fade.



About the applications:88.4 curve <u>toughened laminated glass</u> for elevators88.4 curve tempered laminated glass for balustrade railings88.4 curve bent laminated glass for roof8+8mm curve laminated glass for partition wallMany other places which safety required.





KXG 8+8mm curved laminated safety glass equipment