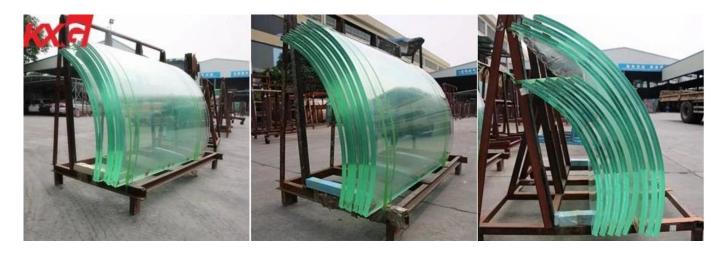

## Better price 88.4 clear laminated curved safety glass factory China

88.4curved laminated glass, 17.52mm bent laminated safety glass,17.52mm bending laminated glass, 17.52mm curved glass manufacturer, 17.52mm curved toughened laminated security glass, which is processed by adhering two pieces of 5mm curved glass together with 1.52mm PVB or SGP interlayer. Due to it is the **safety glass** with attractive design, widely used as interior and exterior decoration glass, such as glass lifts, glass balcony, glass roof, glass skylight, glass partitions.

The features of 17.52mm bent laminated shatterproof glass- Glass thickness: 8+8mm- Glass radius: mini radius can be reached to 680mm- Max ARC: 1650mm; the highest can be reached to 2440mm- Glass color we can do: 17.52mm clear bent laminated glass, 17.52mm ultra clear laminated curved glass, 17.52mm bending frosted laminated glass, 17.52mm color printed bent laminated glass, etc.- Special processing: drill holes, cutout, polished edge, logo printing, etc. all we can do it for you perfectly.