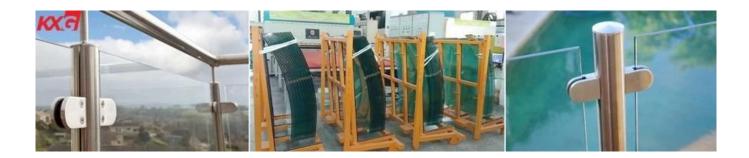

About the applications:88.4 curve <u>toughened laminated glass</u> for elevators88.4 curve tempered laminated glass for balustrade railings88.4 curve bent laminated glass for roof8+8mm curve laminated glass for partition wallMany other places which safety required.