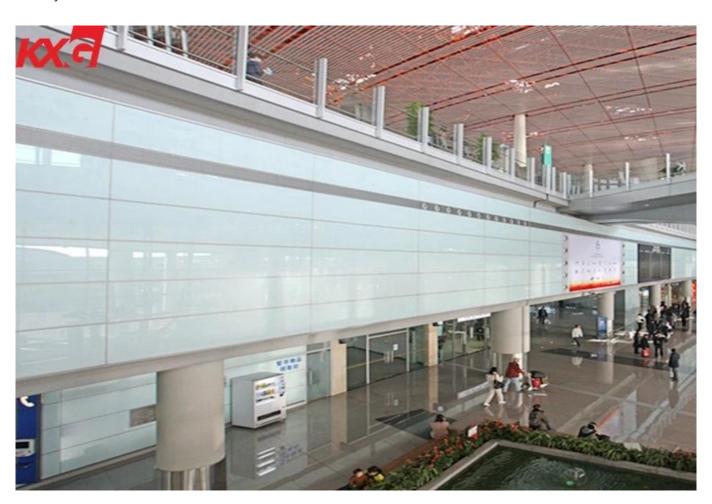

#### Create aesthetic sense to building

8.76mm laminated glass will beautify the buildings and harmonize their appearances with surrounding views which meet the demand of architects.

### 8.76mm White PVB Laminated Glass Application

- Interior partition wall, shower enclosure, stair handrail
- Exterior balcony, **balustrade**, shopfront, long corridor
- Many Others.