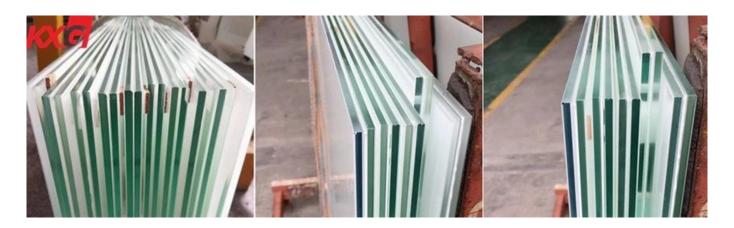

#### **About 8.76mm Milky White Laminated Glass**

8.76mm milky white laminated glass is made up of two layers 3mm clear float glass permanently bonded together with 0.76mm milky white PVB interlayer via a controlled, highly pressurized and industrial heating process. The lamination process results in the glass panels holding together in the event of breakage, reducing the risk of harm. Laminated Glass is classified as Grade A Safety Glass.

## 8.76mm Milky White Laminated Glass Characteristic High Security

When laminated glass is attacked by outside force, it hard to be penetrated because PVB film has strong tenacity and can absorb and weaken a mass of striking energy. Even if it's broken, the splinters will stick to the interlayer and not scatter.