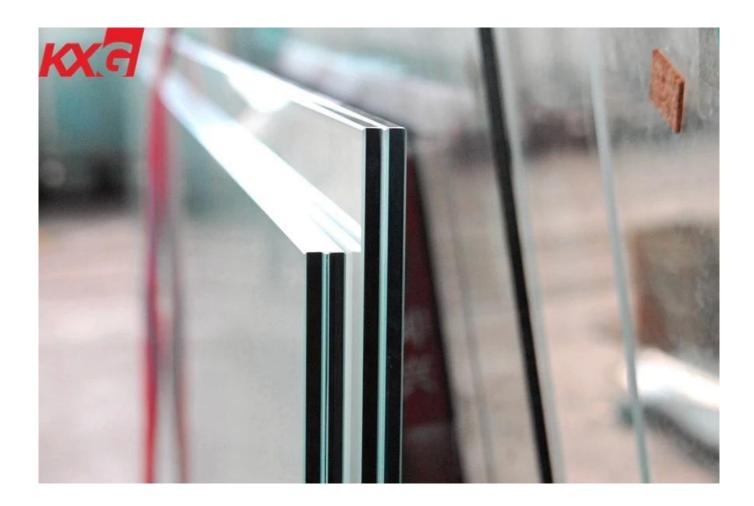

## 8.38mm 11.14mm 13.52mm reflective laminated float glass-442 553 664 color reflective safety laminated tempered glass

Reflective laminated safety glass is made up from one piece reflective glass and one piece clear glass with PVB/SGP interlayer bonded together, to make sure the glass broken pieces will stick on the interlayer when breakage, so that reduce the risk of harm. With different requirement, theglass can be normal reflective laminated glass, reflective tempered <u>laminated glass</u>, heat soaked reflective laminated glass, curved reflective laminated glass, etc.

Reflective laminated glass size

2140x3300mm, 2140x3660mm,

2440x3300mm, 2440x3660mm and it can custom

| Laminated reflective glass thickness | 8.38mm (4+0.38mm+4mm),<br>8.76mm (4+0.76mm+4mm),<br>10.38mm (5+0.38mm+5mm),<br>10.76mm (5+0.76mm+5mm),<br>11.14mm (5+1.14mm+5mm),<br>11.52mm (5+1.52mm+5mm),<br>12.76mm (6+0.76mm+6mm),<br>13.14mm (6+1.14mm+6mm),<br>13.52mm (6+1.52mm+6mm), etc. |
|--------------------------------------|----------------------------------------------------------------------------------------------------------------------------------------------------------------------------------------------------------------------------------------------------|
| Laminated reflective glass color     | F Green/Light Green, Ford Blue, Black, Silver, Euro Bronze, Golden, Dark Grey, Euro Grey, Dark<br>Green, Dark Blue, Smoke, etc.                                                                                                                    |