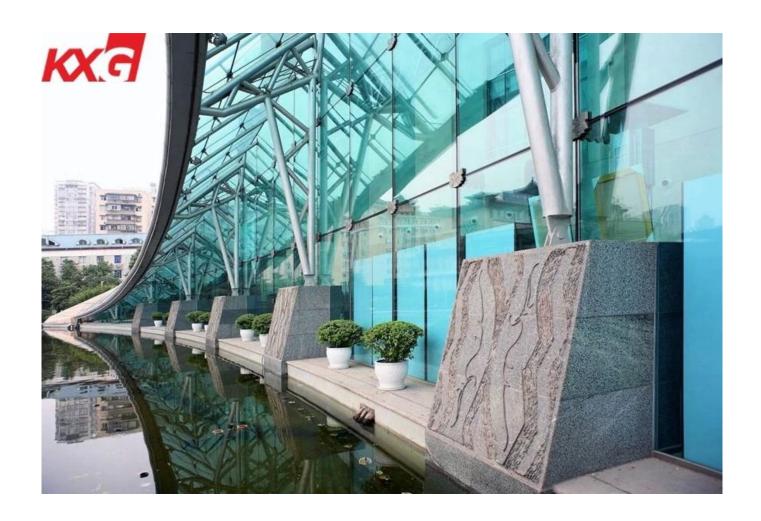

## **Application**

The reflective laminated glass can use to make color reflective laminated insulated glass, and because of high security and energy saving, it is popular to use at exterior, such as outdoor wall glass, outside balcony glass, external window glass, roof <a href="mailto:skylight">skylight</a> glass, canopy glass, etc. In order to avoid the light pollution and build good ecological environment, please don't install the reflective surface at the outside.