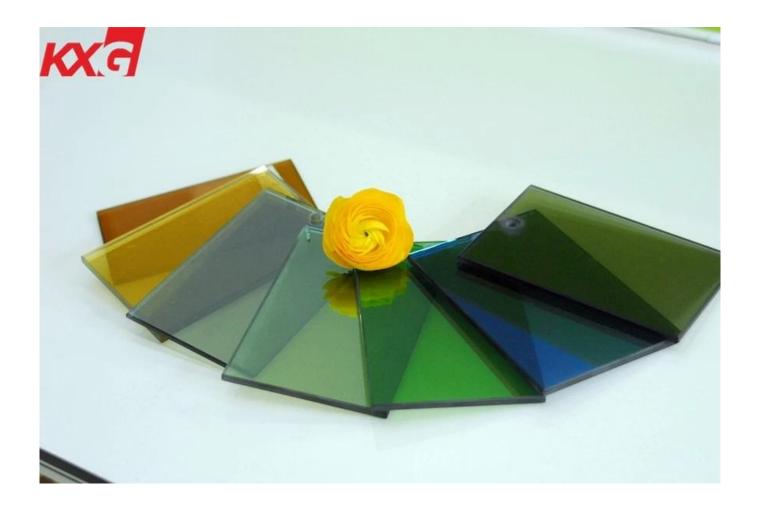

Reflective laminated glass size

2140x3300mm, 2140x3660mm,

2440x3300mm, 2440x3660mm and it can custom

| Laminated reflective glass thickness | 8.38mm (4+0.38mm+4mm),<br>8.76mm (4+0.76mm+4mm),<br>10.38mm (5+0.38mm+5mm),<br>10.76mm (5+0.76mm+5mm),<br>11.14mm (5+1.14mm+5mm),<br>11.52mm (5+1.52mm+5mm),<br>12.76mm (6+0.76mm+6mm),<br>13.14mm (6+1.14mm+6mm),<br>13.52mm (6+1.52mm+6mm), etc. |
|--------------------------------------|----------------------------------------------------------------------------------------------------------------------------------------------------------------------------------------------------------------------------------------------------|
| Laminated reflective glass color     | F Green/Light Green, Ford Blue, Black, Silver, Euro Bronze, Golden, Dark Grey, Euro Grey, Dark<br>Green, Dark Blue, Smoke, etc.                                                                                                                    |