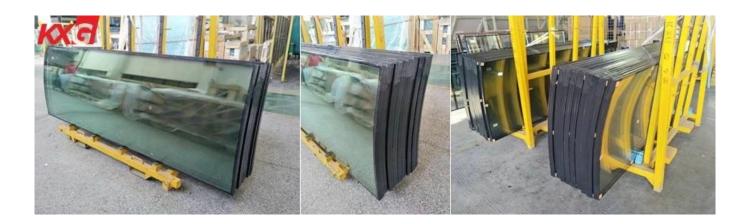

KXG 6mm+12A+6mm curved insulated glass equipment

KXG 6mm+12A+6mm curved insulated glass packing