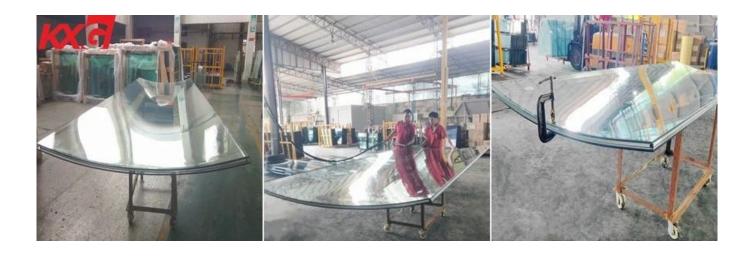

KXG 6mm+12A+6mm curved insulated glass equipment

KXG 6mm+12A+6mm curved insulated glass packing