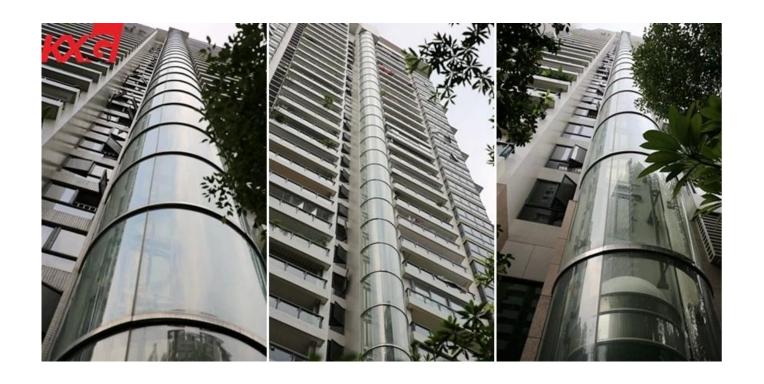

Applications of 6mm+12A+6mm curved insulated glass

6mm+12A+6mm curved safety insulated glass for curtain wall, for office building, for many public areas.etc.

Except for 6mm+12A+6mm curved insulated glass,we can produce 6mm+12A+6mm flat insulated glass,different colors in clear reflective insulated glass,color reflective double glazing unit,low e tempered insulated glass,etc.