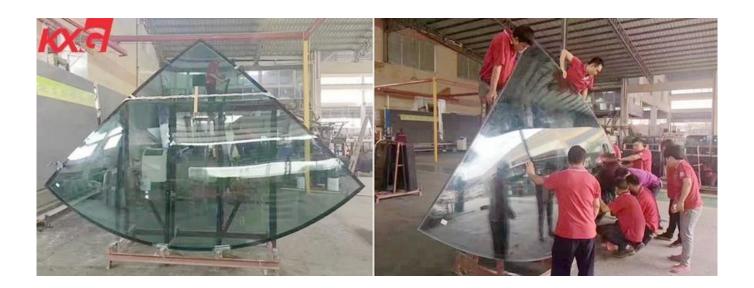

KXG 6mm+12A+6mm curved insulated glass equipment

KXG 6mm+12A+6mm curved insulated glass packing