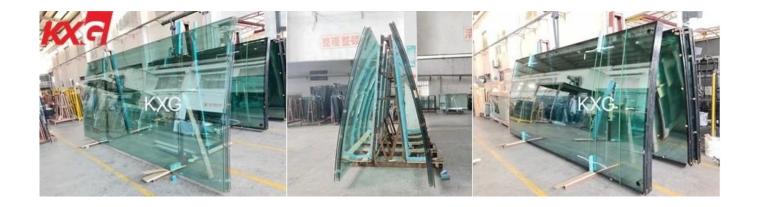

KXG 6mm+12A+6mm curved insulated glass equipment

KXG 6mm+12A+6mm curved insulated glass packing