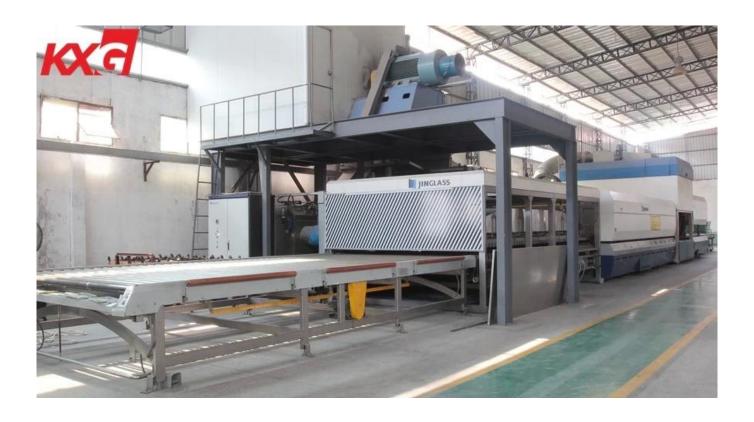

KXG 6mm+12A+6mm curved insulated glass equipment

KXG 6mm+12A+6mm curved insulated glass packing