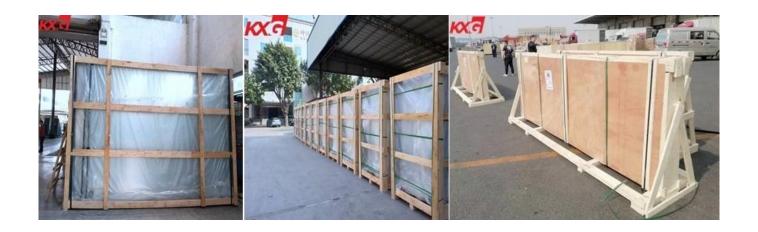

KXG 6mm+12A+6mm curved insulated glass equipment

KXG 6mm+12A+6mm curved insulated glass packing