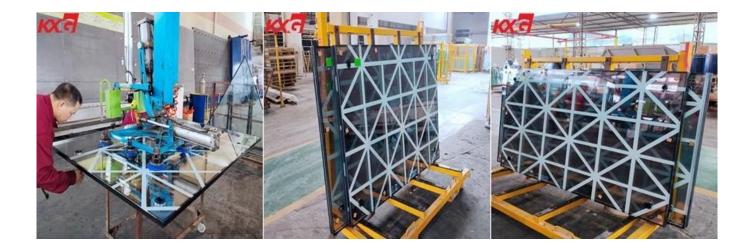

## 8mm+12A+8mm gray reflective silk screen printing toughened double glazing glass skylight

skylight glass also named roof glass, sunroof glass and canopy glass etc. Glass roof as a new popular building material whatever in residence or commercial. <u>Using the glass for skylight</u> in one hand, it makes the light come through the indoors fully, on the other hand, compare with concrete, glass material is less weight and makes the building more attractive.

8mm clear silk screen printing tempered glass+12A+8mm gray reflective tempered glass Kuwait Proje ct of Skylight