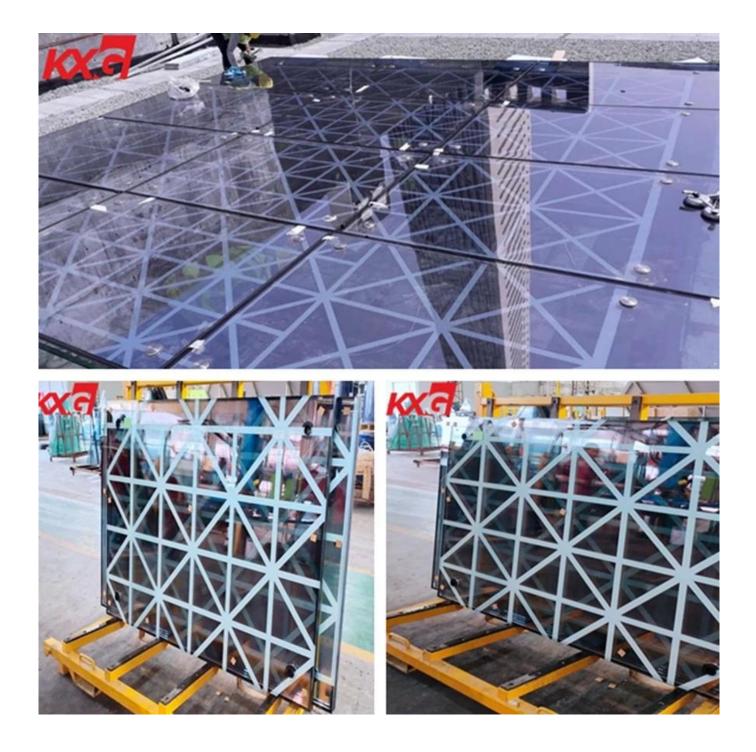

8mm clear silk screen printing tempered glass+12A+8mm gray reflective tempered glass Kuwait Proje ct of Skylight