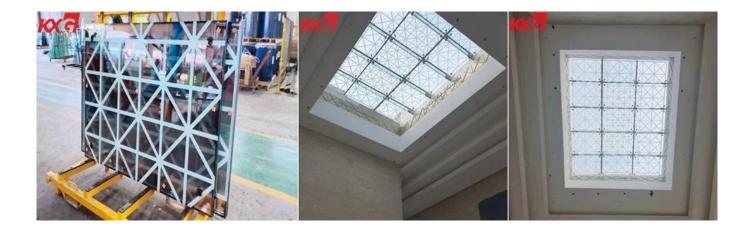

## 8mm+12A+8mm gray reflective silk screen printing toughened double glazing glass skylight

skylight glass also named roof glass, sunroof glass and canopy glass etc. Glass roof as a new popular building material whatever in residence or commercial. <u>Using the glass for skylight</u> in one hand, it makes the light come through the indoors fully, on the other hand, compare with concrete, glass material is less weight and makes the building more attractive.

## What's the advantage of skylight glass?

1. Creating a light well by using glass in the roof is a popular way of introducing light to central areas of a building.

2. Glass cladding in building fulfill functional requirement of lighting, heat retention and energy saving.