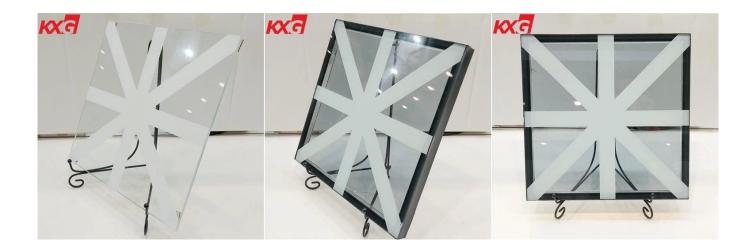

8mm+12A+8mm gray reflective silk screen printing tempered insulated glass, 8mm+12A+8mm gray reflective heat proof energy saving double glazing glass for skylight

## About 8mm clear silk screen printing tempered glass+12A+8mm gray reflective tempered glass

This type double glazing glass consists of two pieces glass of <u>8mm clear silk screen printing toughened</u> <u>glass</u> and 8mm gray reflective tempered glass. The different pieces of glass are isolated through aluminum tubes whose insides are filled with desiccant. The air space is inflated with dry air or inert gas and sealed with butyl rubber, polysulphide sealed, or structural adhesive to form glass with dry space.