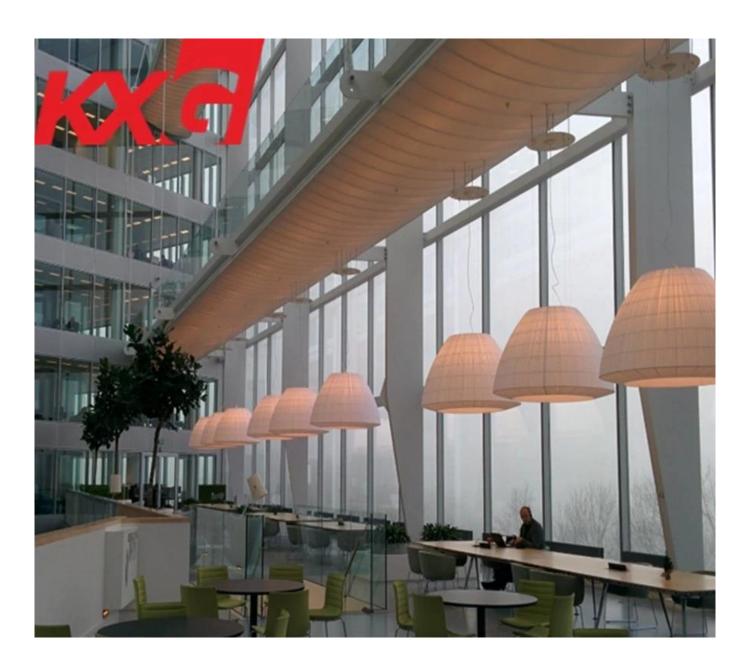

### **Application**

- 1.Glass Balustrades
- 2.Glass skylights

- 3.Glass canopy
- 4.Shower shelves
- 5.Glass doors
- 6.Glass windows
- 7.Frameless entry and balustrading