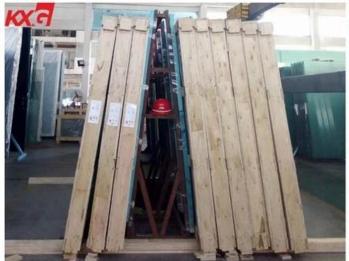

---------------|-----------------------|
| Safety               | Best               | General             | None                  |
| Intensity            | 150Mpa             | 100-150Mpa          | 30-90Mpa              |
| Thermal<br>Stability | 250-320℃           | 100°C               | 20-100°C              |
| Surface Stress       | 95Mpa              | 24-69Mpa            | /                     |
| Broken State         | Obtuse-angle grain | Shooting-broken     | Sharp                 |
| Self-explosion       | Sometimes          | Seldom              | Never                 |

### **Application**

- 1.Glass Balustrades
- 2.Glass skylights

- 3.Glass canopy
- 4.Shower shelves
- 5.Glass doors
- 6.Glass windows
- 7.Frameless entry and balustrading

## Tempered glass loading in KXG