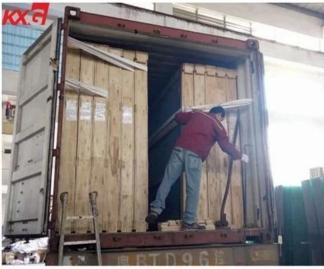

-------------|-----------------------|
| Safety               | Best               | General             | None                  |
| Intensity            | 150Mpa             | 100-150Mpa          | 30-90Mpa              |
| Thermal<br>Stability | 250-320℃           | 100°C               | 20-100°C              |
| Surface Stress       | 95Mpa              | 24-69Mpa            | /                     |
| Broken State         | Obtuse-angle grain | Shooting-broken     | Sharp                 |
| Self-explosion       | Sometimes          | Seldom              | Never                 |

### **Application**

- 1.Glass Balustrades
- 2.Glass skylights

- 3.Glass canopy
- 4.Shower shelves
- 5.Glass doors
- 6.Glass windows
- 7.Frameless entry and balustrading

## Tempered glass loading in KXG