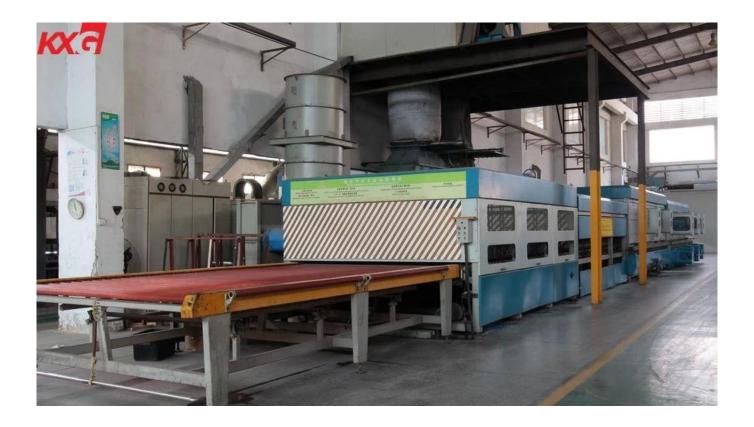

d more space.Through the glass that light will be easily passes and your home will look more attractive and lively because light is abundant.In the other hand,glass balustrades create a sense of space and add a touch of natural splendor & elegance to your home, as it makes your home looks more larger and more spacious than it is in reality.



### The characteristic of handrail glass tempered

1.Max size in 3300\*13000mm

2.Glass types: clear float glass,<u>ultra clear glass</u>,tinted glass,reflective glass,frosted glass,acid etched glass...

3.Colors: clear,ultra clear,green,blue,grey,bronze...

4. Easy to install and clean, eco-friendly and safety glass.

5. Holes, polished edge, beveled edge, etc. all special processing could be done before tempering.

# Tempered Glass Machine in KXG



# KXG'safety packing-plywood crate with steel belt