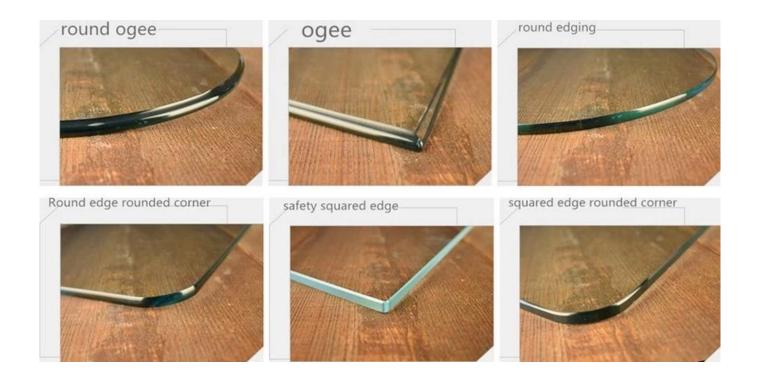

## The Table Top Glass Edge Working

Custom cut table top glass in variety of shapes and sizes, with finished edges: round, oval, square, rectangle, pencil, flat polished, beveled, decorative...

Edges available:flat polished, beveled polished, pencil polished, ogee polished, etc.

- \*\*\*Flat polished: for a minimalist look,the glass tabletop edge have been polished to a smooth shiny finish.
- \*\*\*Beveled polished: fancy angle looks nice and sophisticated. The edges of the table are cut and polished at an angle with a specific bevel width. This process made the glass tabletop thinner around the edges and thicker in the center.
- \*\*\*Pencil polished: with circle or oval shapes,looks like a lead pencil with its rounded,polished edge
- \*\*\*Ogee polished: a gentle "S" shape that delights your eyes.