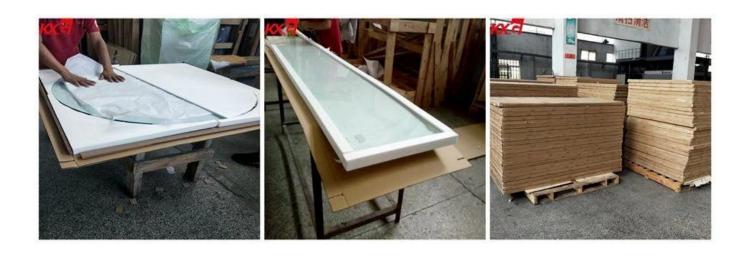

ge have been polished to a smooth shiny finish.
- \*\*\*Beveled polished: fancy angle looks nice and sophisticated. The edges of the table are cut and polished at an angle with a specific bevel width. This process made the glass tabletop thinner around the edges and thicker in the center.
- \*\*\*Pencil polished: with circle or oval shapes,looks like a lead pencil with its rounded,polished edge
- \*\*\*Ogee polished: a gentle "S" shape that delights your eyes.



## The <u>Table Top Glass</u> Application

Tempered Table Top Glass can protect children in case of breakage. Consider custom-cut glass for:

- \*\*\*Dining room table
- \*\*\*Writing desks
- \*\*\*Coffee tables
- \*\*\*Antique furniture
- \*\*\*Conference room tables
- \*\*\*Glass shelving



Table Top Glass Packing in **KXG**