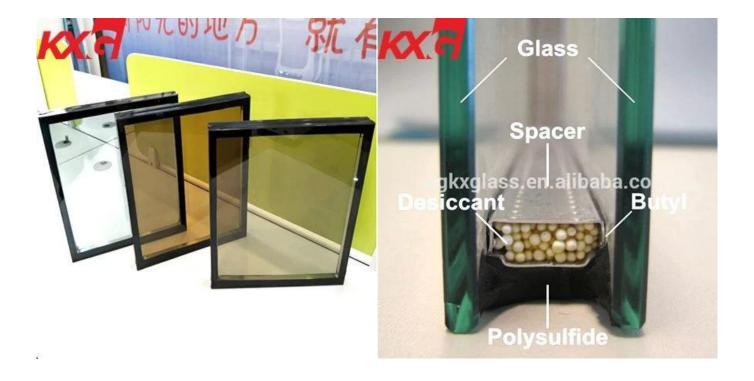

## Best quality heat resistance 6mm+12A+6mm <u>Low-E Insulating Glass</u> for skylight

Low-E-Insulating-Glass, is low emissivity coated glass also named low e <u>double glazing glass</u>,low e IGU glass, Low E DGU glass,and so on. Its made by two or more safety tempered glass or float glass sheets and one or more panels of them with Low E coating to save energy.

## **Specification:**

Glass Typle: Low e insulated glass

Available Color: Clear, blue, green, gray, bronze, etc

Common Composition: 5+9A+5, 6+6A+6, 6+12A+6, 8+12A+8, 10+12A+10 (any glass composition can

be produced)