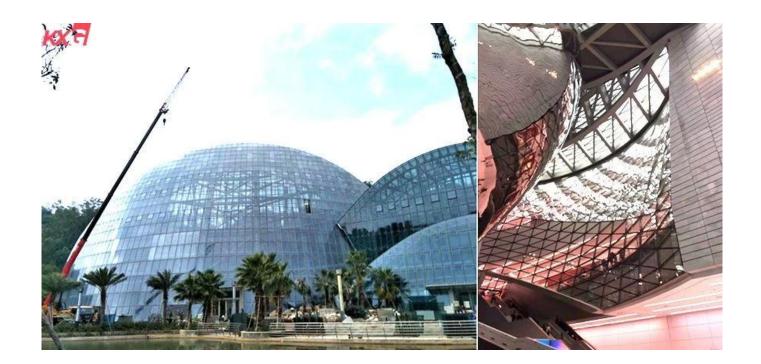

ht

Low-E-Insulating-Glass, is low emissivity coated glass also named low e <u>double glazing glass</u>,low e IGU glass, Low E DGU glass,and so on. Its made by two or more safety tempered glass or float glass sheets and one or more panels of them with Low E coating to save energy.



## **Performance Features:**

- 1.Choose Low E according to your parameter;
- 2.Low U value (K value) and SC;
- 3.Different colors available;
- 4.Strong soundproof;
- 5.Keep warm or cold, energy conversation.



## **Specification:**

Glass Typle: Low e insulated glass

Available Color: Clear, blue, green, gray, bronze, etc

Common Composition: 5+9A+5, 6+6A+6, 6+12A+6, 8+12A+8, 10+12A+10 (any glass composition can

be produced)



## **Apllication:**

Widely used in skylight, <u>curtain wall</u>, floor, etc.