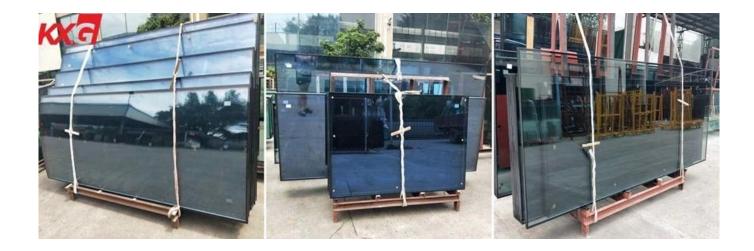

## Heat reflective glass **Insulated glass** production specification:

Glass Max size: 2500mm\*4000mm Glass Min size: 180mm\*350mm Glass sheet type:grey reflective glass,bronze reflective glass,green reflective glass,lowe coating glass,screen printing, acid etched, etc. Glass Thickness(mm): 3mm-19mm Argon or Air space thickness: 6A, 9A, 12A, 16A,etc. Spacer Fill: Dry Air, noble gas like Argon, etc. Glass color: clear,ultra clear ,F-green,ford blue,gray,bronze,golden bronze, etc. Packing: standard seaworthy wooden crates