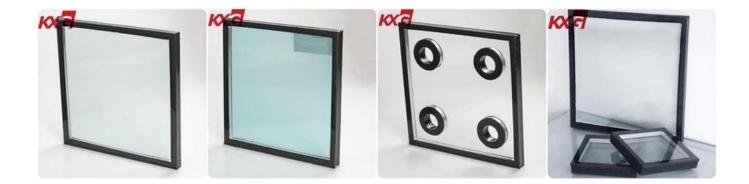

## Heat reflective glass **Insulated glass** production specification:

Glass Max size: 2500mm\*4000mm Glass Min size: 180mm\*350mm Glass sheet type:grey reflective glass,bronze reflective glass,green reflective glass,lowe coating glass,screen printing, acid etched, etc. Glass Thickness(mm): 3mm-19mm Argon or Air space thickness: 6A, 9A, 12A, 16A,etc. Spacer Fill: Dry Air, noble gas like Argon, etc. Glass color: clear,ultra clear ,F-green,ford blue,gray,bronze,golden bronze, etc. Packing: standard seaworthy wooden crates