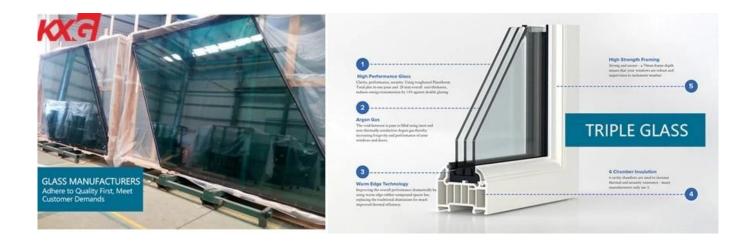

## Heat Reflective insulated glass advantages:

- 1. High reflectivity for privacy and visual comfort.
- 2. Combinations of solar-control and light-transmission levels, as well as a variety of colors.
- 3. Can be heat-treated, laminated, bent, or otherwise processed.

4. Can be combined with other <u>KXG glass</u> product to deliver custom-tailored energy performance that meets specific regional needs

## Heat reflective glass **Insulated glass** production specification:

Glass Max size: 2500mm\*4000mm Glass Min size: 180mm\*350mm Glass sheet type:grey reflective glass,bronze reflective glass,green reflective glass,lowe coating glass,screen printing, acid etched, etc. Glass Thickness(mm): 3mm-19mm Argon or Air space thickness: 6A, 9A, 12A, 16A,etc. Spacer Fill: Dry Air, noble gas like Argon, etc. Glass color: clear,ultra clear ,F-green,ford blue,gray,bronze,golden bronze, etc. Packing: standard seaworthy wooden crates