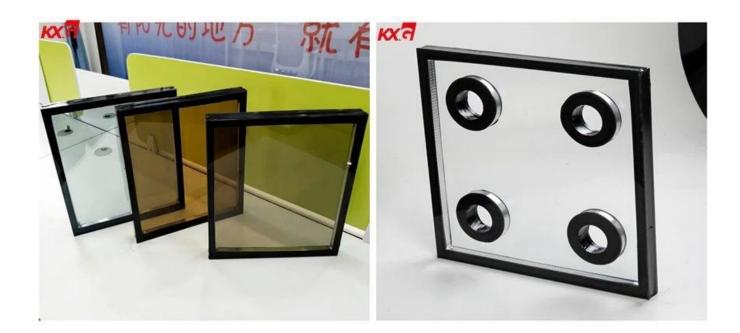

#### Reflective insulating glass advantage:

- High reflectivity for privacy and visual comfort.
- Combinations of solar-control and light-transmission levels, as well as avariety of colors.
- Durable hard coating means worry-free handling, stacking, storage, and transportation.
- Can be heat-treated, laminated, bent, or otherwise processed.

### Reflective insulating glass specification:

- 1. Glass Max size: 3300mm\*13000mm Glass Min size: 300mm\*300mm
- 2. Min curved radius: depend on the client's requirement
- 3. Glass sheet type: greyreflective glass, bronze reflective glass, green reflective glass, 4. low-
- e coating glass, screen printing, acid etched, etc.
- 5. Glass Thickness(mm): 4mm-19mm
- 6. Argon or Air space thickness: 6A, 9A, 12A, 16A, etc.
- 7. Spacer Fill: Dry Air, noble gas like Argon, etc.
- 8. Glass color: clear, ultra clear (low iron,crystal clear), F-green ,ford blue, gray,bronze, golden bronze, etc.
- 9. Packing: standard sea worthy wooden crates