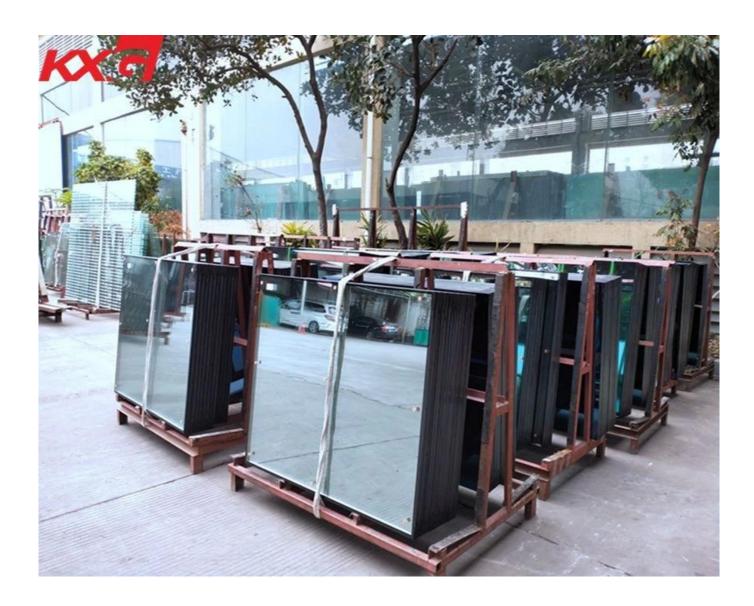

#### Reflective insulating glass advantage:

- High reflectivity for privacy and visual comfort.
- Combinations of solar-control and light-transmission levels, as well as avariety of colors.
- Durable hard coating means worry-free handling, stacking, storage, and transportation.
- Can be heat-treated, laminated, bent, or otherwise processed.

### Reflective insulating glass specification:

- 1. Glass Max size: 3300mm\*13000mm Glass Min size: 300mm\*300mm
- 2. Min curved radius: depend on the client's requirement
- 3. Glass sheet type: greyreflective glass, bronze reflective glass, green reflective glass, 4. low-
- e coating glass, screen printing, acid etched, etc.
- 5. Glass Thickness(mm): 4mm-19mm
- 6. Argon or Air space thickness: 6A, 9A, 12A, 16A, etc.
- 7. Spacer Fill: Dry Air, noble gas like Argon, etc.
- 8. Glass color: clear, ultra clear (low iron,crystal clear), F-green ,ford blue, gray,bronze, golden bronze, etc.
- 9. Packing: standard sea worthy wooden crates