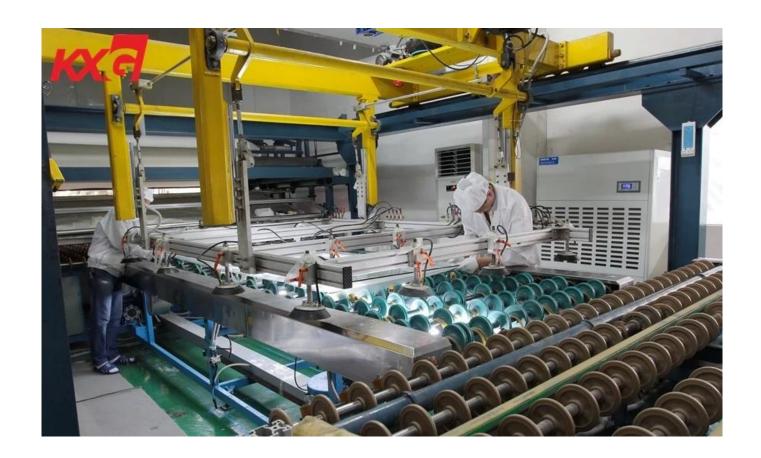

# About 10.38mm Clear heat strengthened Laminated Glass

10.38mm clear heat strengthened <u>PVB laminated glass</u> is made of two pieces of 5mm clear float glass sandwiching a layer of 0.38mm PVB film, by highly pressurized and industrial heating process. The lamination process results in the glass panels holding together in the event of breakage, reducing the risk of harm.

# 1. High Security:

<u>Kunxing Glass</u> is a professional building glass, produce a lot safety laminated glass. When laminated glass is attacked by outside force, it hard to be broken because PVB film has strong tenacity. When the glass broken, the glass shards will stick on the PVB film and not fall down to hurt people.